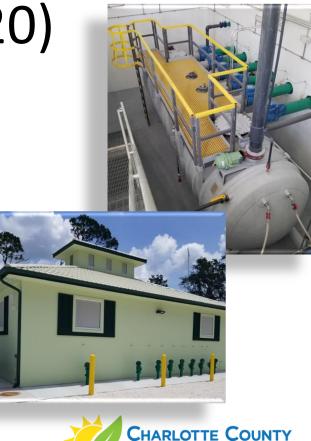

- Ackerman Septic to Sewer Project
  - Sewer Force Main, Ackerman Ave.
    - \$871,000
- Construction complete
- Vacuum station in operation
- On-lot connections for Zones 1 and Zones 2 began in June.