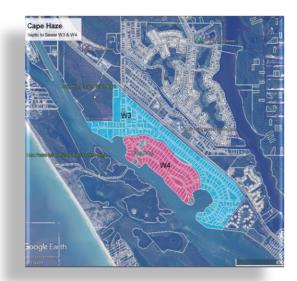

4

Estimated start 2025

- Cape Haze Septic to Sewer Project
  - Sewer Force Main, Indiana Rd. and Cape Haze Dr.
    - \$1,732,000
  - Sewer Force Main, Green Dolphin Dr. and Placida Rd.
    - \$221,000
  - Lift Station 805, Windward Preserve Upgrade
    - \$250,000
- CIP Approved
- Design Engineer Selected
  - Giffels-Webster Engineers, Inc.
- Construction