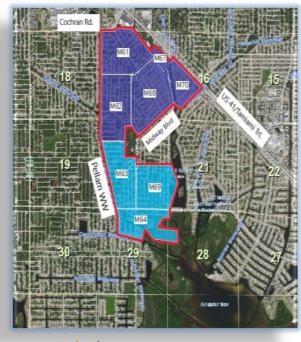

ORIDA

- Lake View/Midway Septic to Sewer Project
  - Sewer Force Main, Mensh Terr.
    - \$171,000
  - Sewer Force Main, Lakeview Blvd. to U.S. 41
    - \$2,327,000
  - Sewer Force Main, Ellicott Cir. to W. Tarpon Blvd. NW
    - \$661,000
- In Preliminary Planning
- Construction