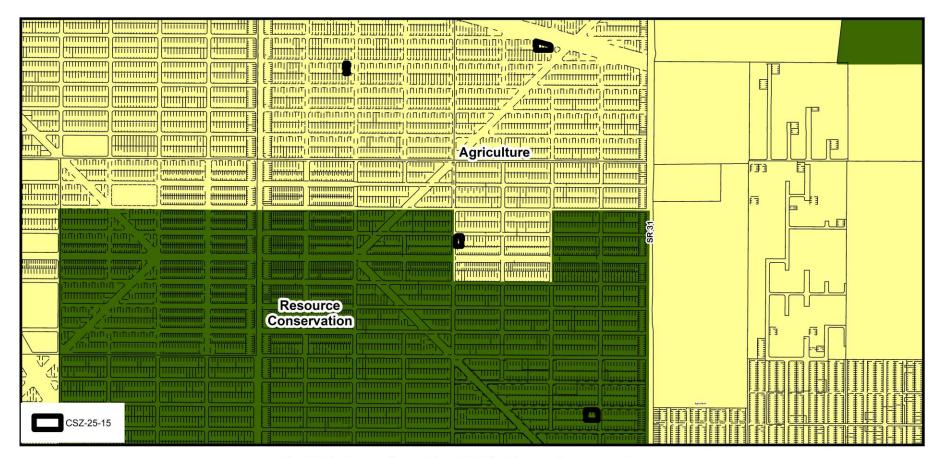

## Request

- To certificate Sending Zones, including 12 platted lots in Blocks 10, 13, 14, and 17, within the Del Verde Section F subdivision, the Del Verde Section G subdivision, the Del Verde Section H subdivision, and the Del Verde Section R subdivision, generally located north of Bermont Road and west of SR 31, in the East County area, containing 1.36± acres; for calculation and severance of 12 density units
- The property is located in Commission District I.

**CSZ-25-15 Location Map** 

CSZ-25-15 Area Image

**CSZ-25-15 Service Area Delineation** 

**CSZ-25-15 Framework** 

**CSZ-25-15 FLUM Designations** 

**CSZ-25-15 Zoning Designations** 

**CSZ-25-15 Coastal High Hazard Area** 