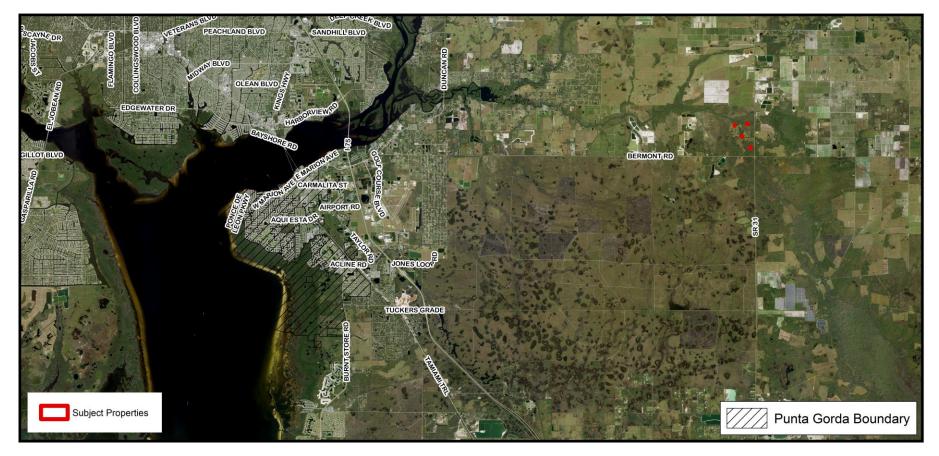

## CSZ-25-15 (Quasi-Judicial)

(Adoption Hearing BCC Land Use Meeting 06-10-2025)

Alligator Farms, LLC, Michael S. Jones, Manager

## Request

- To certificate Sending Zones, including 12 platted lots in Blocks 10, 13, 14, and 17, within the Del Verde Section F subdivision, the Del Verde Section G subdivision, the Del Verde Section H subdivision, and the Del Verde Section R subdivision, generally located north of Bermont Road and west of SR 31, in the East County area, containing 1.36± acres; for calculation and severance of 12 density units
- The property is located in Commission District I.

**CSZ-25-15 Location Map** 

CSZ-25-15 Area Image

**CSZ-25-15 Service Area Delineation** 

**CSZ-25-15 Framework** 

**CSZ-25-15 FLUM Designations** 

**CSZ-25-15 Zoning Designations** 

**CSZ-25-15 Coastal High Hazard Area** 