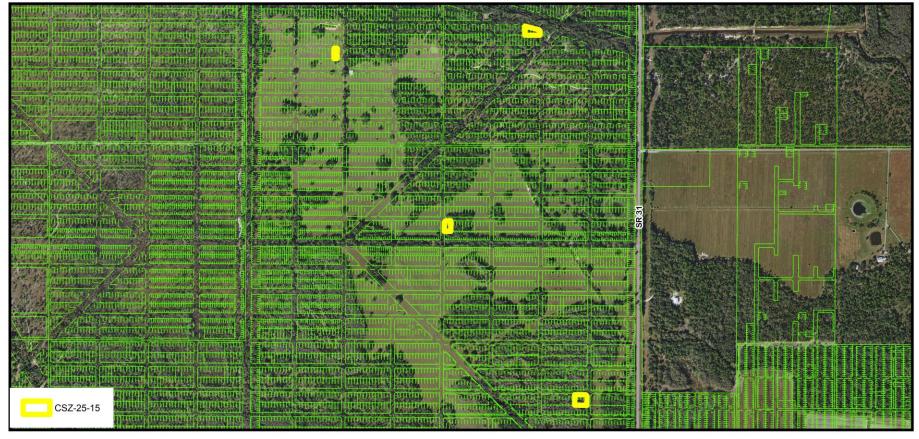

## Request

- To certificate Sending Zones, including 12 platted lots in Blocks 10, 13, 14, and 17, within the Del Verde Section F subdivision, the Del Verde Section G subdivision, the Del Verde Section H subdivision, and the Del Verde Section R subdivision, generally located north of Bermont Road and west of SR 31, in the East County area, containing 1.36± acres; for calculation and severance of 12 density units
- The property is located in Commission District I.

**CSZ-25-15 Location Map** 

CSZ-25-15 Area Image

**CSZ-25-15 Service Area Delineation** 

**CSZ-25-15 Framework** 

**CSZ-25-15 FLUM Designations** 

**CSZ-25-15 Zoning Designations** 

**CSZ-25-15 Coastal High Hazard Area** 