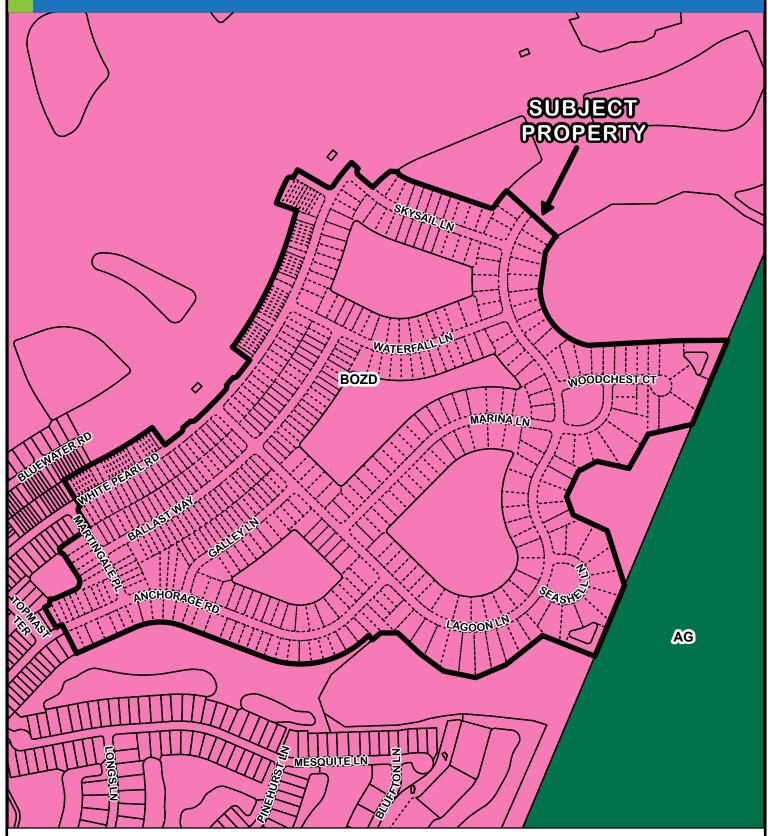

Location Map for FP-24-01

16/42/26 East County

This map is a representation of compiled public information. It is believed to be an accurate and true depiction for the stated purpose, but Charlotte County and its employees make no guaranties, implied or otherwise, to the accuracy, or completeness. We therefore do not accept any responsibilities as to its use. This is not a survey or is it to be used for design. Reflected Dimensions are for Informational purposes only and may have been rounded to the nearest tenth. For precise dimensions, please refer to recorded plats and related documents.