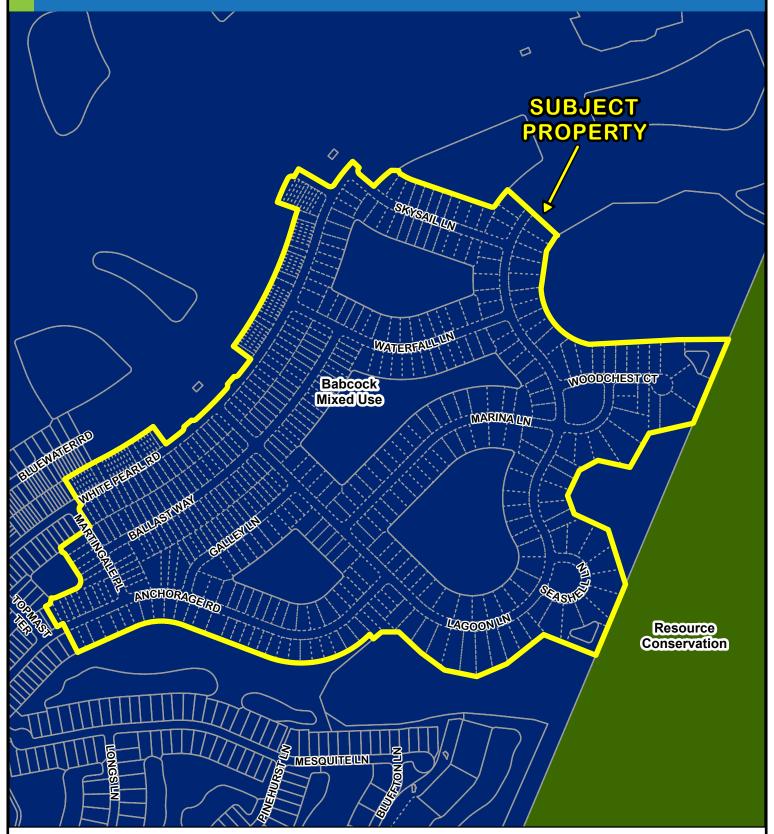

© Copyright 2025 Port Charlotte, FL by Charlotte County

Proposed Changes for FP-24-01

16/42/26 East County

(NOT TO SCALE)

This map is a representation of compiled public information. It is believed to be an accurate and true depiction for the stated purpose, but Charlotte County and its employees make no guaranties, implied or otherwise, to the accuracy, or completeness. We therefore do not accept any responsibilities as to its use. This is not a survey or is it to be used for design. Reflected Dimensions are for informational purposes only and may have been rounded to the nearest tenth. For precise dimensions, please refer to recorded plats and related documents.