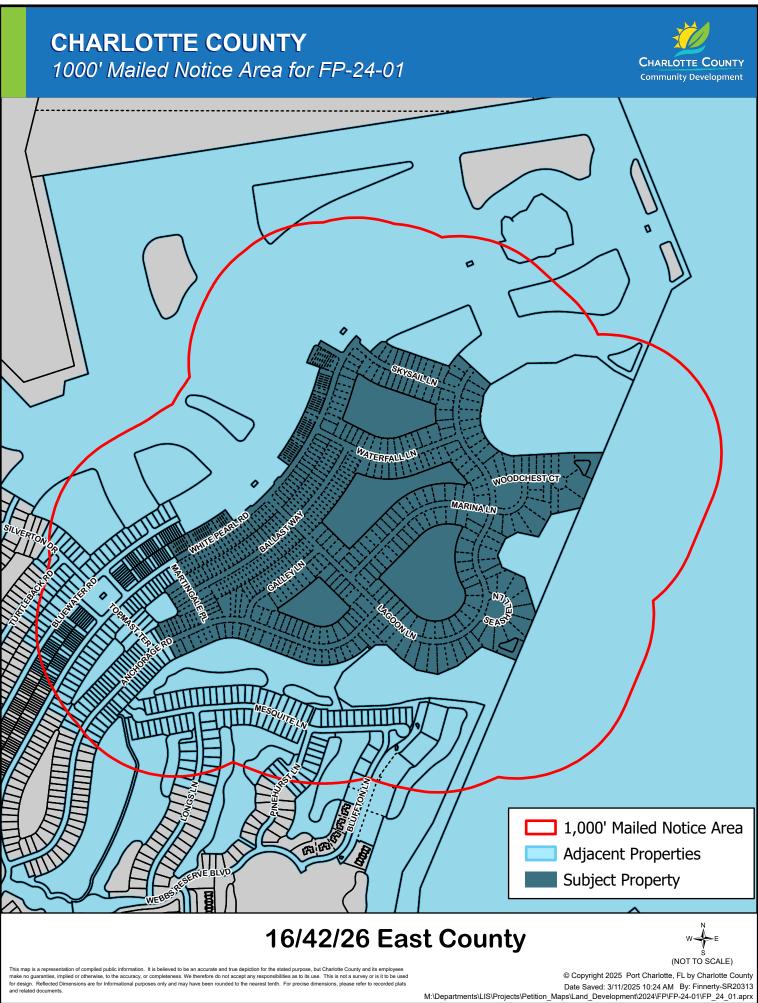

© Copyright 2025 Port Charlotte, FL by Charlotte County

Zoning Designations for FP-24-01

16/42/26 East County

This map is a representation of compiled public information. It is believed to be an accurate and true depiction for the stated purpose, but Charlotte County and its employees make no guaranties, implied or otherwise, to the accuracy, or completeness. We therefore do not accept any responsibilities as to its use. This is not a survey or is it to be used for design. Reflected Dimensions are for informational purposes only and may have been rounded to the nearest tenth. For precise dimensions, please refer to recorded plats and related documents.

© Copyright 2025 Port Charlotte, FL by Charlotte County

Proposed Changes for FP-24-01

16/42/26 East County

(NOT TO SCALE)

This map is a representation of compiled public information. It is believed to be an accurate and true depiction for the stated purpose, but Charlotte County and its employees make no guaranties, implied or otherwise, to the accuracy, or completeness. We therefore do not accept any responsibilities as to its use. This is not a survey or is it to be used for design. Reflected Dimensions are for informational purposes only and may have been rounded to the nearest tenth. For precise dimensions, please refer to recorded plats and related documents.