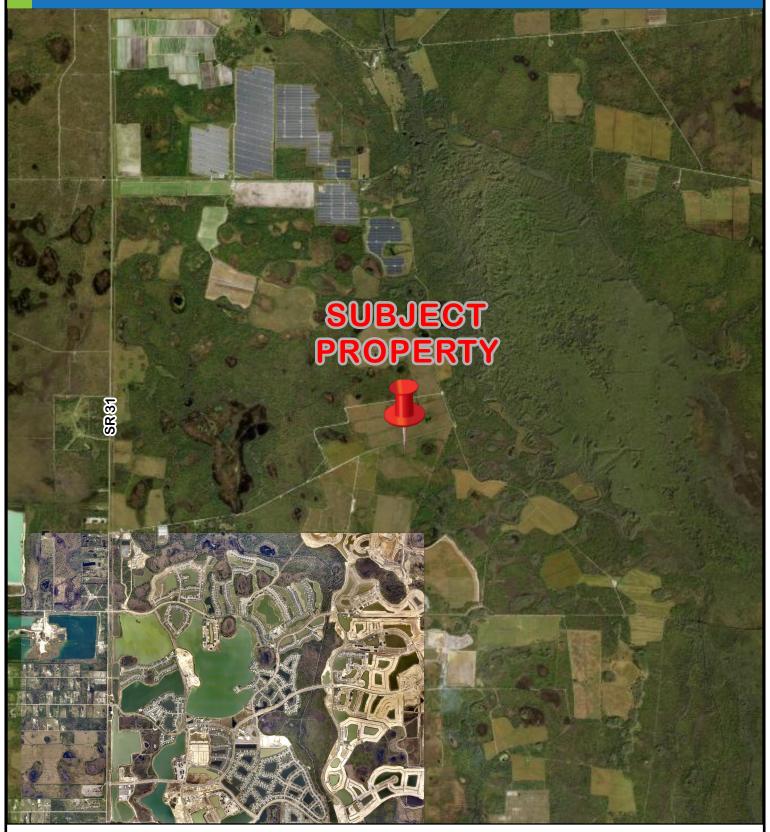

Location Map for FP-24-01

16/42/26 East County

This map is a representation of compiled public information. It is believed to be an accurate and true depiction for the stated purpose, but Charlotte County and its employees make no guaranties, implied or otherwise, to the accuracy, or completeness. We therefore do not accept any responsibilities as to its use. This is not a survey or is it to be used for design. Reflected Dimensions are for Informational purposes only and may have been rounded to the nearest tenth. For precise dimensions, please refer to recorded plats and related documents.

© Copyright 2025 Port Charlotte, FL by Charlotte County
Date Saved: 3/11/2025 10:24 AM By: Finnerty-SR20313
M:\Departments\LIS\Projects\Petition\_Maps\Land\_Development\2024\FP\FP-24-01\FP\_24\_01.aprx