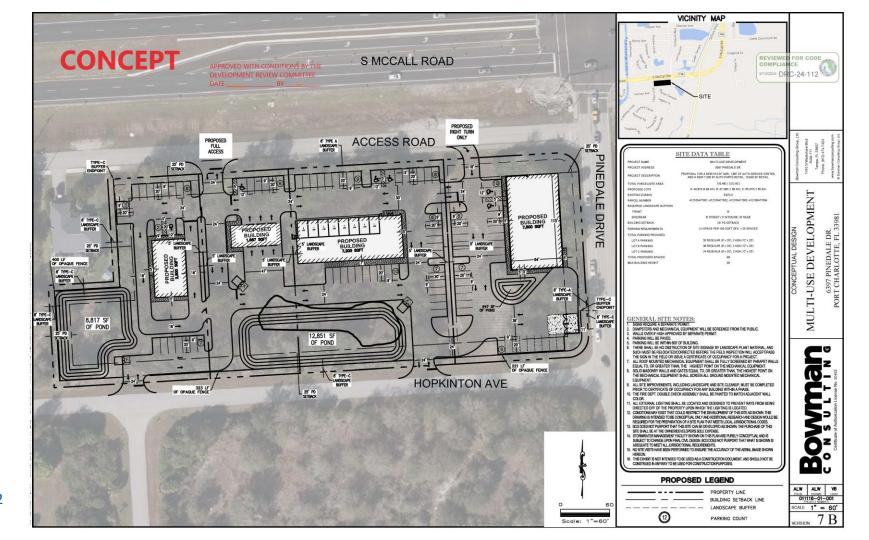

## **Proposed Changes**

- A small-scale plan amendment from Low Density Residential (LDR) to Commercial (COM).
- A rezoning from Residential Single-family 3.5 (RSF-3.5) to Planned Development (PD).
- Adopting a General PD Concept Plan.
- Property is located in Commission District IV.