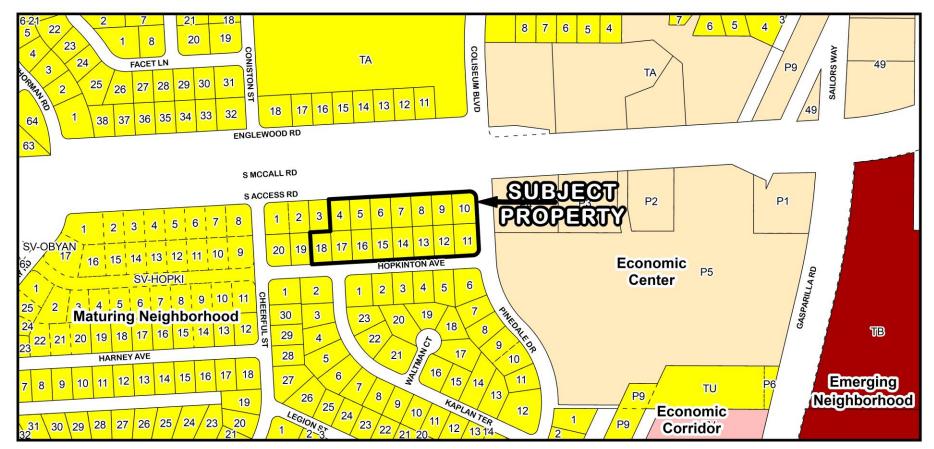

PAS-23-00002 and PD-24-10 1,000' Mailed Notice Map

PD-24-10 Location Map

PAS-23-00002 and PD-24-10 Area Image (Mid-Range)

PAS-23-00002 and PD-24-10 Area Image

**PAS-23-00002** and **PD-24-10** Framework

PAS-23-00002 and PD-24-10 Existing FLUM Designations