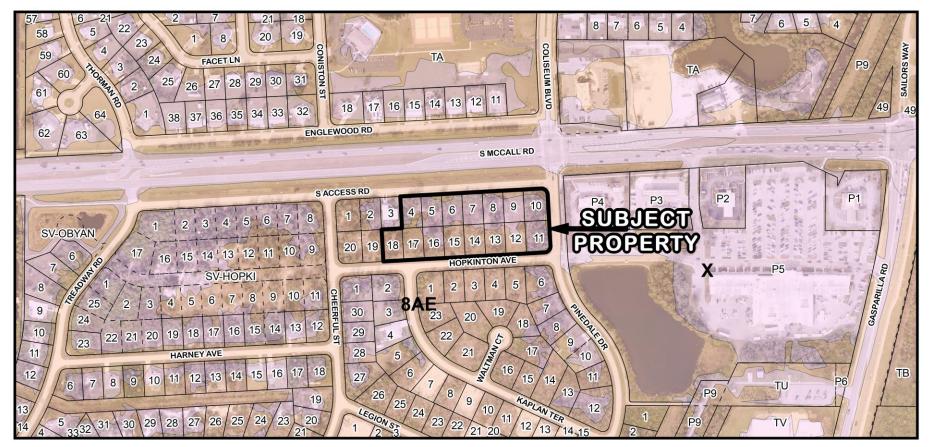

8

PAS-23-00002 and PD-24-10 Proposed FLUM Designations

PAS-23-00002 and PD-24-10 Existing Zoning Designations

10

PAS-23-00002 and PD-23-00004 Proposed Zoning Designations

PAS-23-00002 and PD-24-10 Flood Zones (Subject Property - 8AE and X Zones)