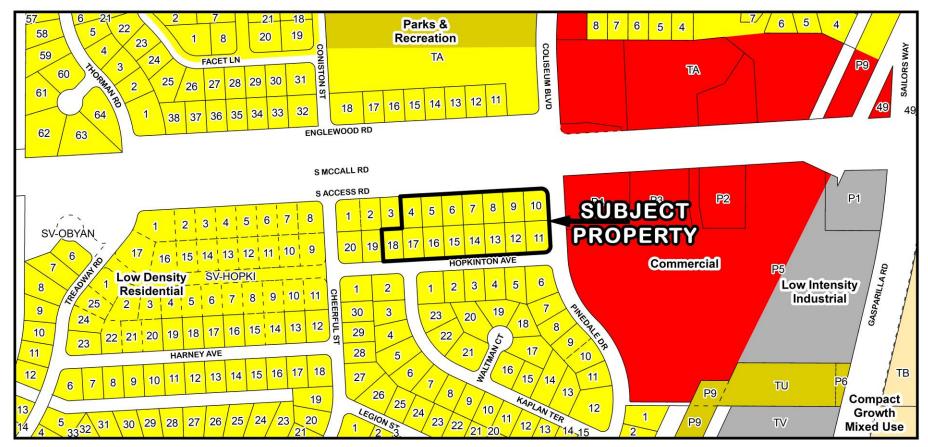

PAS-23-00002 and PD-24-10 1,000' Mailed Notice Map

PD-24-10 Location Map

PAS-23-00002 and PD-24-10 Area Image (Mid-Range)

PAS-23-00002 and PD-24-10 Area Image

**PAS-23-00002** and **PD-24-10** Framework

PAS-23-00002 and PD-24-10 Existing FLUM Designations

8

PAS-23-00002 and PD-24-10 Proposed FLUM Designations

PAS-23-00002 and PD-24-10 Existing Zoning Designations

10

PAS-23-00002 and PD-23-00004 Proposed Zoning Designations

PAS-23-00002 and PD-24-10 Flood Zones (Subject Property - 8AE and X Zones)