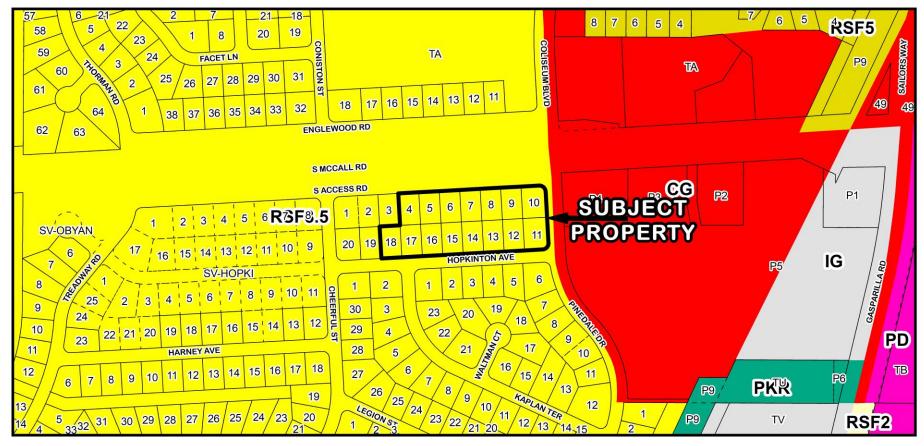

8

PAS-23-00002 and PD-24-10 Proposed FLUM Designations

PAS-23-00002 and PD-24-10 Existing Zoning Designations

10

PAS-23-00002 and PD-23-00004 Proposed Zoning Designations

PAS-23-00002 and PD-24-10 Flood Zones (Subject Property - 8AE and X Zones)