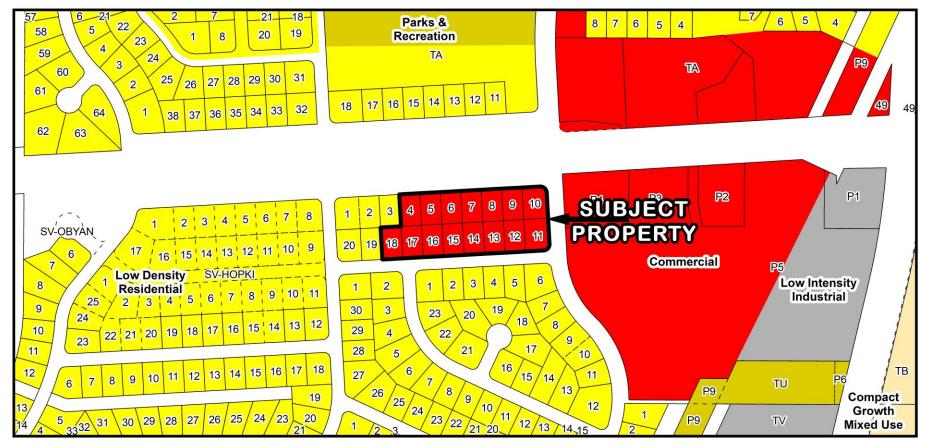

8

PAS-23-00002 and PD-24-10 Proposed FLUM Designations

PAS-23-00002 and PD-24-10 Existing Zoning Designations

10

PAS-23-00002 and PD-23-00004 Proposed Zoning Designations

PAS-23-00002 and PD-24-10 Flood Zones (Subject Property - 8AE and X Zones)