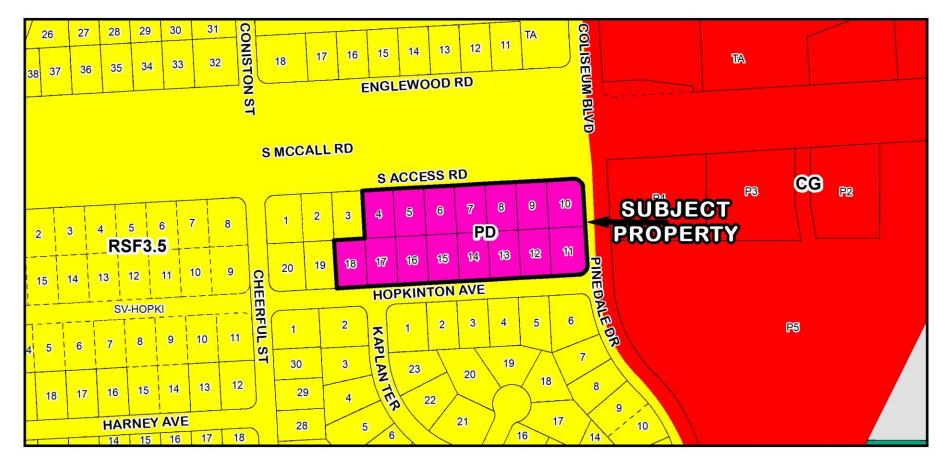

## **Proposed Changes**

- A small-scale plan amendment from Low Density Residential (LDR) to Commercial (COM).
- A rezoning from Residential Single-family 3.5 (RSF-3.5) to Planned Development (PD).
- Adopting a General PD Concept Plan.
- Property is located in Commission District IV.

PAS-23-00002 and PD-24-10 1,000' Mailed Notice Map

PD-24-10 Location Map

PAS-23-00002 and PD-24-10 Area Image (Mid-Range)

PAS-23-00002 and PD-24-10 Area Image

**PAS-23-00002** and **PD-24-10** Framework

PAS-23-00002 and PD-24-10 Existing FLUM Designations

8

PAS-23-00002 and PD-24-10 Proposed FLUM Designations

PAS-23-00002 and PD-24-10 Existing Zoning Designations

10

PAS-23-00002 and PD-23-00004 Proposed Zoning Designations

PAS-23-00002 and PD-24-10 Flood Zones (Subject Property - 8AE and X Zones)