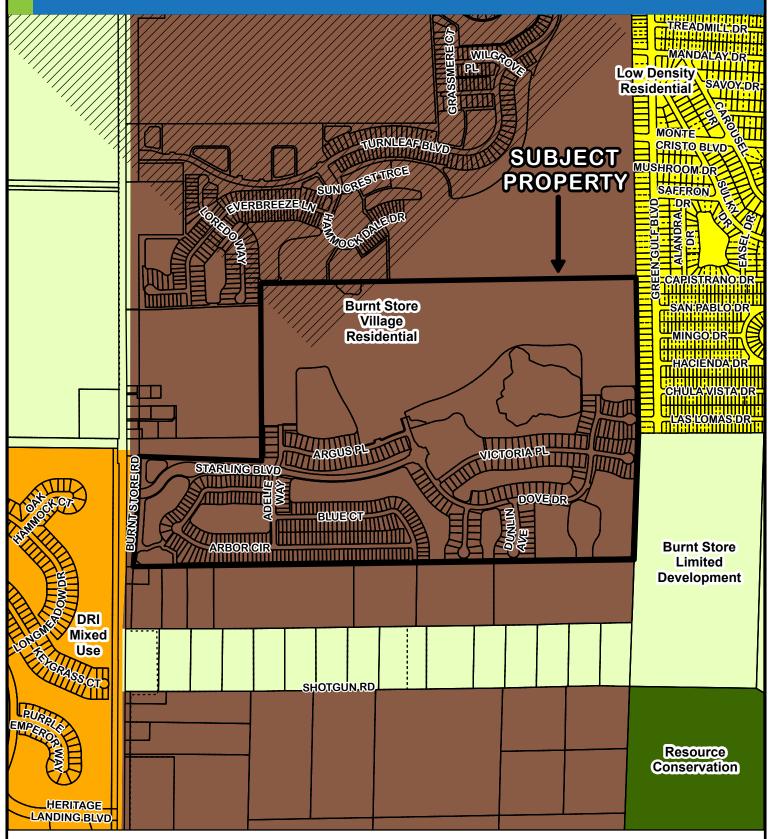

Location Map for DRC-24-224

16/42/23 East County

(NOT TO SCALE)

Area Image for DRC-24-224

16/42/23 East County

(NOT TO SCALE)

FLUM Designations for DRC-24-224

16/42/23 East County

This map is a representation of compiled public information. It is believed to be an accurate and true depiction for the stated purpose, but Charlotte County and its employees make no guaranties, implied or otherwise, to the accuracy, or completeness. We therefore do not accept any responsibilities as to its use. This is not a survey or is it to be used for design. Reflected Dimensions are for Informational purposes only and may have been rounded to the nearest tenth. For precise dimensions, please refer to recorded plats and related documents.