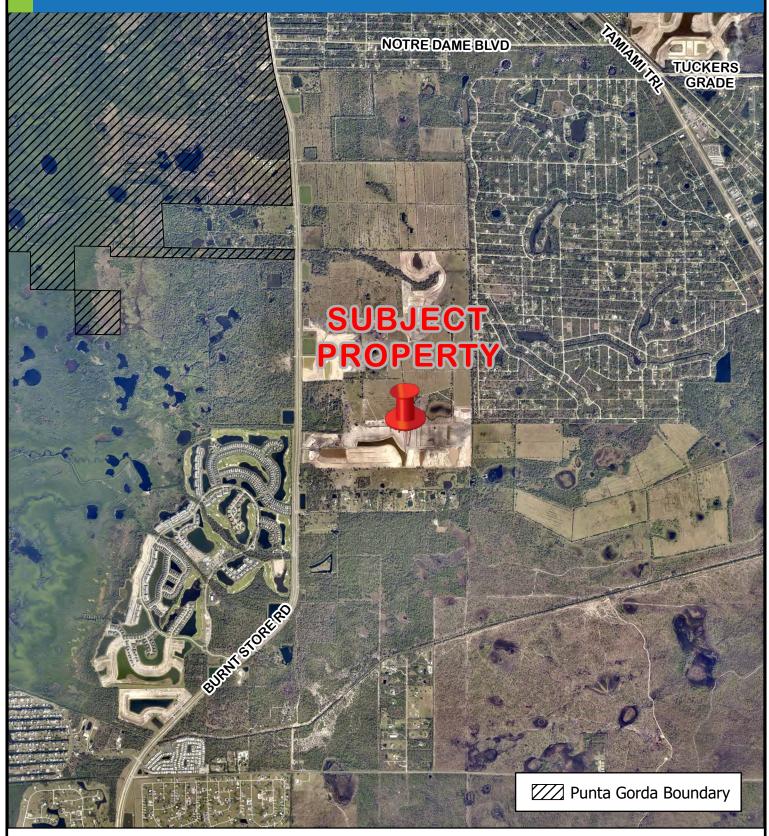

Location Map for DRC-24-224

16/42/23 East County

(NOT TO SCALE)

Area Image for DRC-24-224

16/42/23 East County

(NOT TO SCALE)

FLUM Designations for DRC-24-224

16/42/23 East County

This map is a representation of compiled public information. It is believed to be an accurate and true depiction for the stated purpose, but Charlotte County and its employees make no guaranties, implied or otherwise, to the accuracy, or completeness. We therefore do not accept any responsibilities as to its use. This is not a survey or is it to be used for design. Reflected Dimensions are for Informational purposes only and may have been rounded to the nearest tenth. For precise dimensions, please refer to recorded plats and related documents.