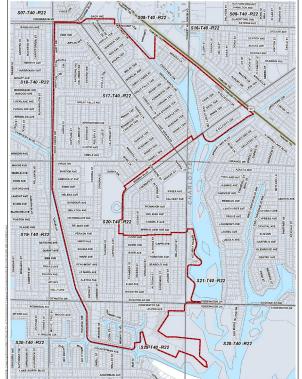

- Lake View/Midway Septic to Sewer Project
  - Sewer Force Main, Mensh Terr.
    - \$171,000
  - Sewer Force Main, Lakeview Blvd. to U.S. 41
    - \$2,327,000
  - Sewer Force Main, Ellicott Cir. to W. Tarpon Blvd. NW
    - \$661,000
- In Preliminary Planning
- Construction
- <sup>4</sup> Estimated start 2025