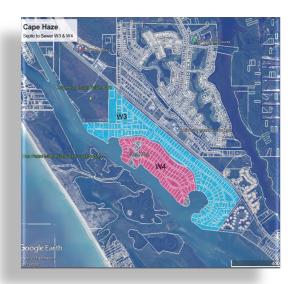

• Cape Haze Septic to Sewer Project

Project postponed due to timing

- Sewer Force Main, Green Dolphin Dr. and Placida Rd.
  - \$221,000
- Recommend moving funding to Lake View/Midway Septic to Sewer Project