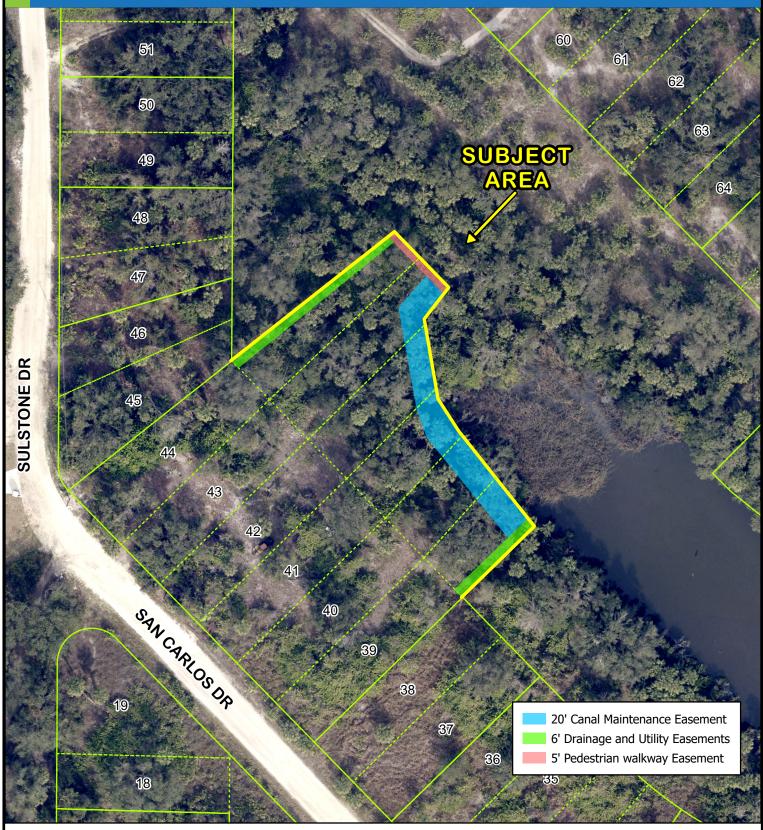

Date Saved: 3/8/2025 4:04 PM By: Finnerty-SR18934

Proposed Changes for SV-25-02

10/40/23 Mid-County

(NOT TO SCALE)

Proposed Easements for SV-25-02

10/40/23 Mid-County

This map is a representation of compiled public information. It is believed to be an accurate and true depiction for the stated purpose, but Charlotte County and its employees make no guaranties, implied or otherwise, to the accuracy, or completeness. We therefore do not accept any responsibilities as to its use. This is not a survey or is it to be user for design. Reflected Dimensions are for informational purposes only and may have been rounded to the nearest tenth. For precise dimensions, please refer to recorded plats and related documents.