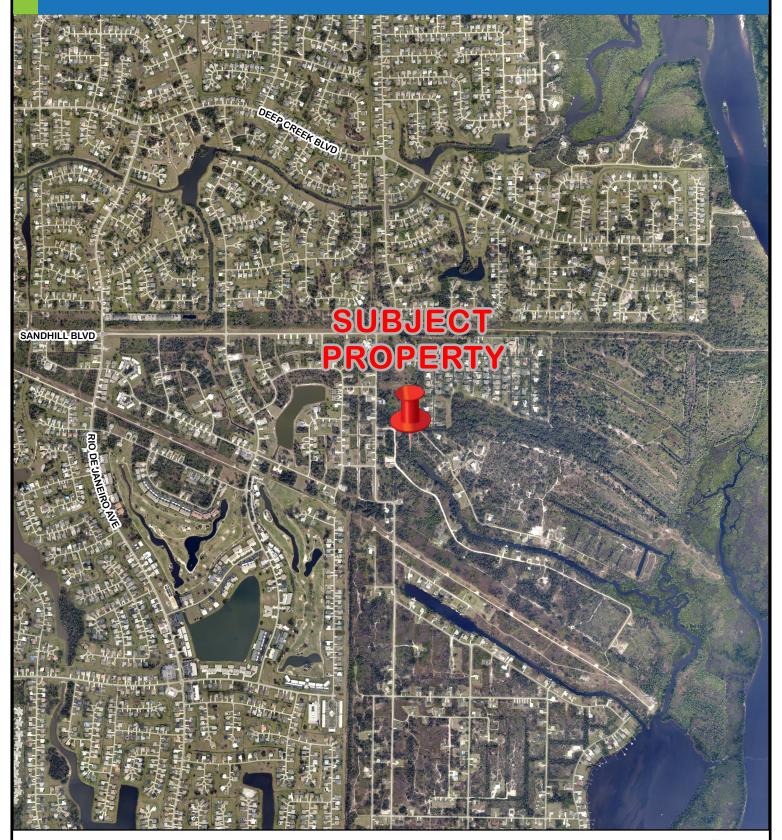

Location Map for SV-25-02

10/40/23 Mid-County

1000' Mailed Notice Area for SV-25-02

This map is a representation of compiled public information. It is believed to be an accurate and true depiction for the stated purpose, but Charlotte County and its employees make no guaranties, implied or otherwise, to the accuracy, or completeness. We therefore do not accept any responsibilities as to its use. This is not a survey or is it to be used for design. Reflected Dimensions are for Informational purposes only and may have been rounded to the nearest tenth. For precise dimensions, please refer to recorded plats and related documents.

© Copyright 2025 Port Charlotte, FL by Charlotte County

(NOT TO SCALE)