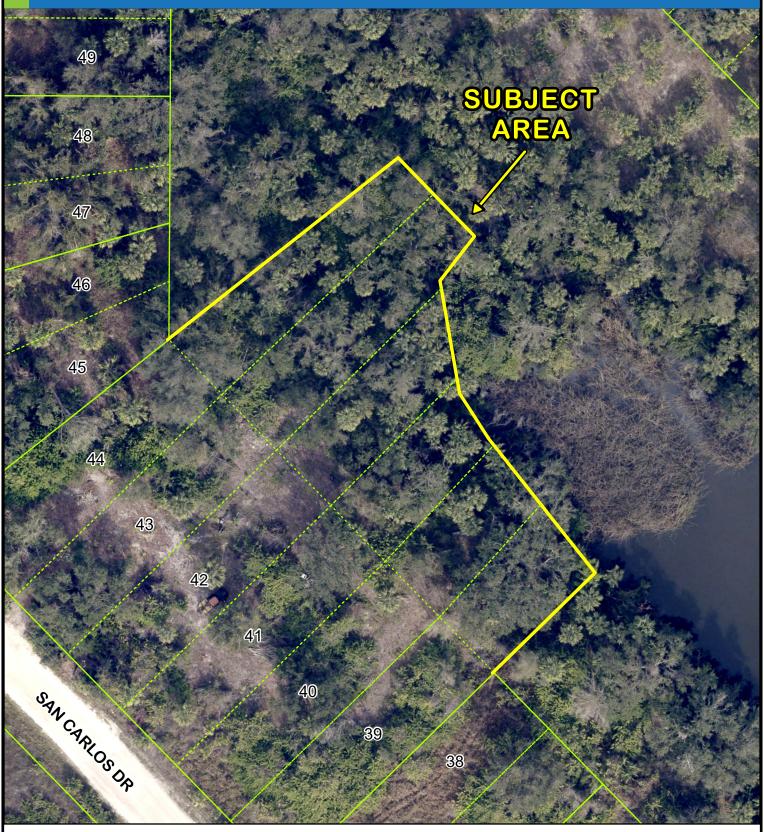

Date Saved: 3/8/2025 4:04 PM By: Finnerty-SR18934

Proposed Changes for SV-25-02

10/40/23 Mid-County

(NOT TO SCALE)

Proposed Easements for SV-25-02

10/40/23 Mid-County

This map is a representation of compiled public information. It is believed to be an accurate and true depiction for the stated purpose, but Charlotte County and its employees make no guaranties, implied or otherwise, to the accuracy, or completeness. We therefore do not accept any responsibilities as to its use. This is not a survey or is it to be user for design. Reflected Dimensions are for informational purposes only and may have been rounded to the nearest tenth. For precise dimensions, please refer to recorded plats and related documents.