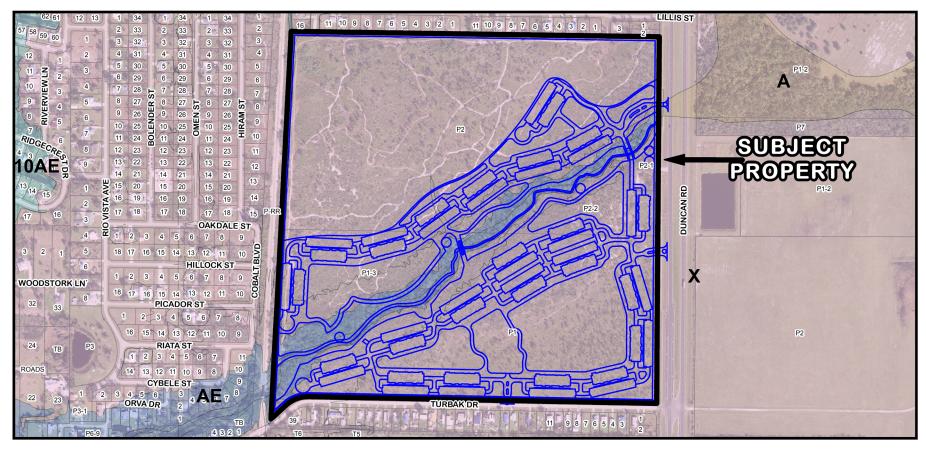

PAL-24-02 and PD-24-02 Coastal High Hazard Area & Proposed General PD Concept Plan

PAL-24-02 and PD-24-02 Flood Zones (Subject Property - AE & X Zones) & Proposed General PD Concept Plan