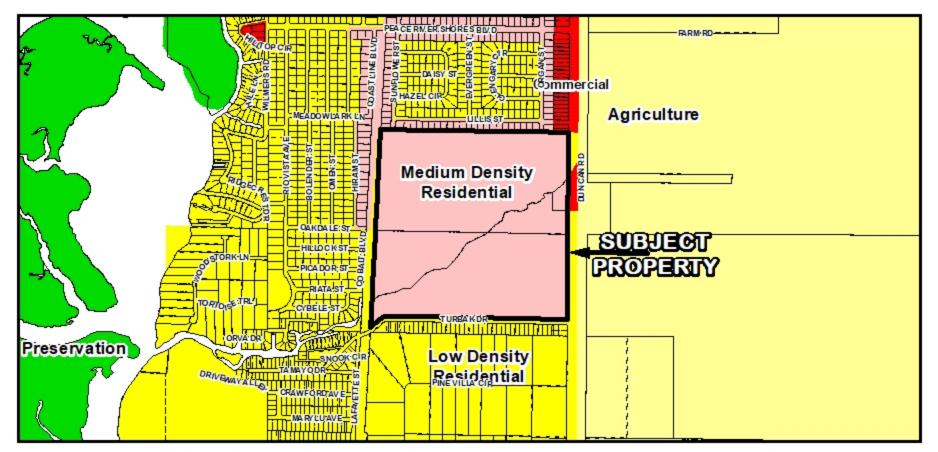

## **Proposed Changes**

 A Large-scale Plan Amendment from Low Density Residential (LDR) (138.32± acres) and Commercial (COM) (1.56± acres) to Medium Density Residential (MDR) with an annotation to the 2030 Future Land Use Map 1) limiting the overall maximum density up to 1,188 units; increasing density from 135 units to 1,188 units, 2) requiring central water and sanitary sewer services to serve any residential development above 691 units, and 3) prohibiting an onsite package plant.