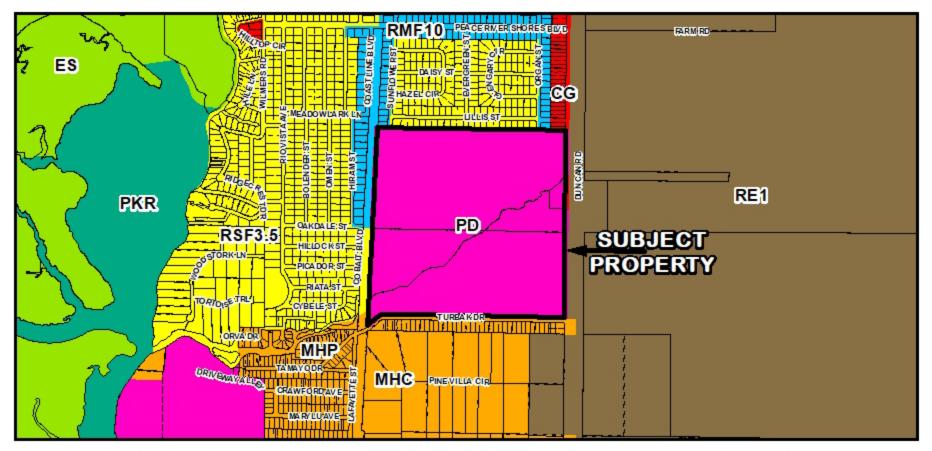

## **Proposed Changes**

- A companion rezoning from Planned Development (PD) (138.32± acres) and Commercial General (CG) (1.56± acres) to PD, adopting a General PD Concept Plan to allow for a residential multi-family development of up to 1,188 units; increasing density from 135 units to 1,188 units; requiring a transfer of 1,053 density units to reach the maximum of 1,188 units
- Located in Commission District I