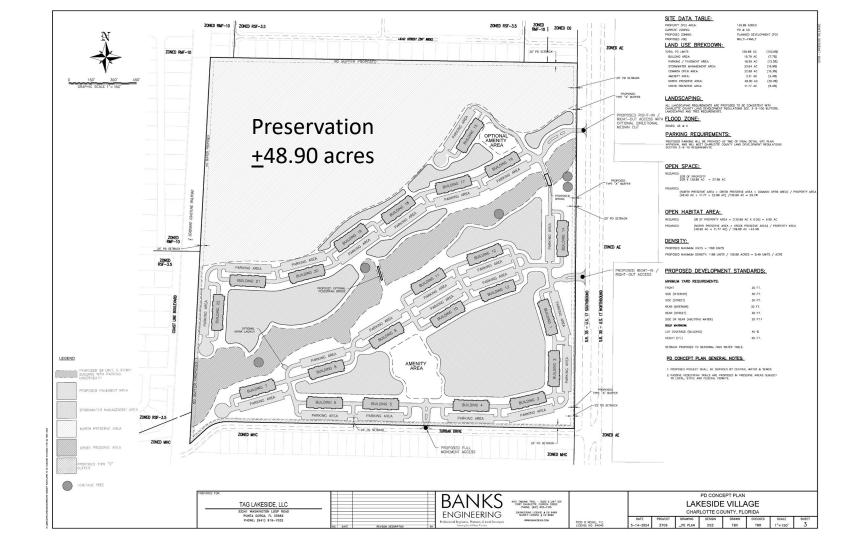

PAL-24-02 and PD-24-02 Coastal High Hazard Area & Proposed General PD Concept Plan

PAL-24-02 and PD-24-02 Flood Zones (Subject Property - AE & X Zones) & Proposed General PD Concept Plan