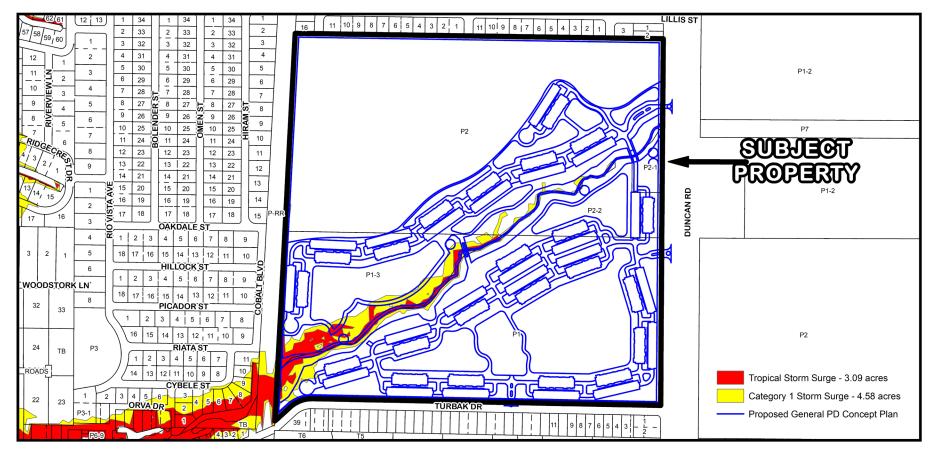

PAL-24-02 and PD-24-02 Coastal High Hazard Area & Proposed General PD Concept Plan

PAL-24-02 and PD-24-02 Flood Zones (Subject Property - AE & X Zones) & Proposed General PD Concept Plan