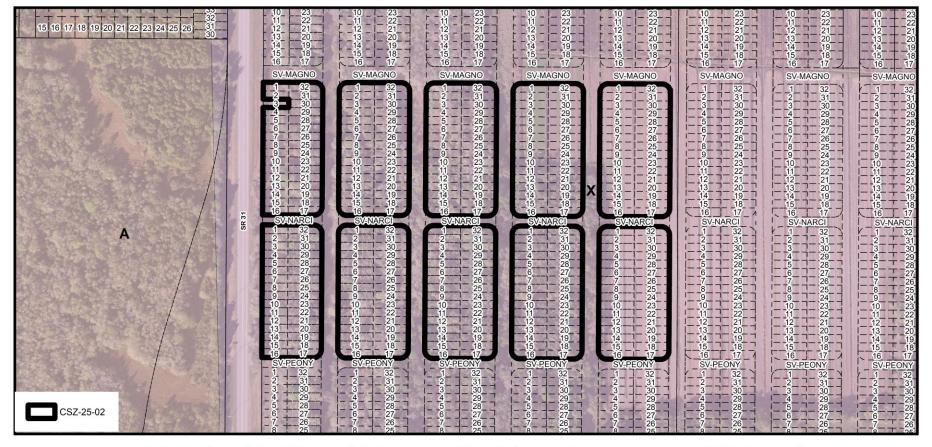

## CSZ-25-02 (Quasi-Judicial)

(Adoption Hearing BCC Land Use Meeting 04-22-2025)

Sajida Y. Khudairi



## Request

- To certificate Sending Zones (SZs), including 319 platted lots in Blocks 86, 87, 88, 89, 90, 111, 112, 113, 114, & 115 and within the Dixie Estates Section C subdivision, generally located north of Bermont Road and east of SR 31, in the East County area, containing 19.60± acres; for calculation and severance of 319 density units
- The property is located in Commission District I.





**CSZ-25-02 Location Map** 



CSZ-25-02 Area Image



**CSZ-25-02 Service Area Delineation** 



**CSZ-25-02 Framework** 



**CSZ-25-02 FLUM Designations** 



**CSZ-25-02 Zoning Designations** 



**CSZ-25-02 Coastal High Hazard Areas** 



CSZ-25-02 Flood Zones (Subject Property - X Zone)