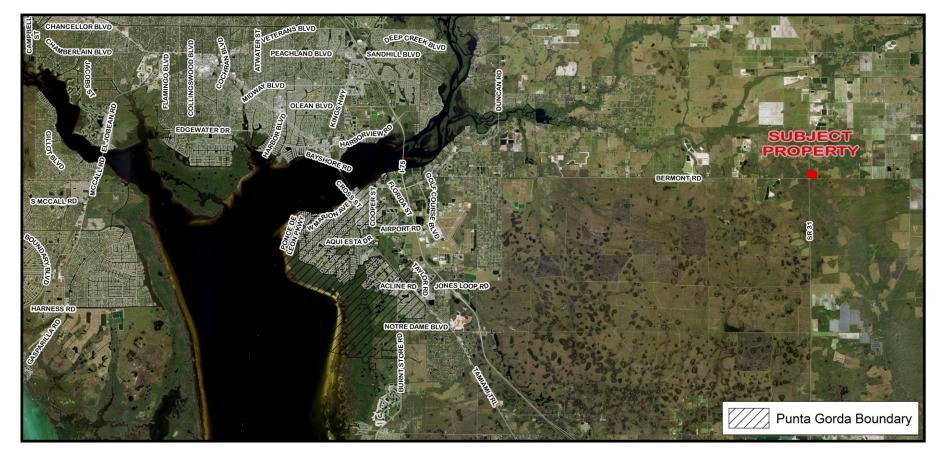

## Request

- To certificate Sending Zones (SZs), including 319 platted lots in Blocks 86, 87, 88, 89, 90, 111, 112, 113, 114, & 115 and within the Dixie Estates Section C subdivision, generally located north of Bermont Road and east of SR 31, in the East County area, containing 19.60± acres; for calculation and severance of 319 density units
- The property is located in Commission District I.

**CSZ-25-02 Location Map** 

CSZ-25-02 Area Image

**CSZ-25-02 Service Area Delineation** 

**CSZ-25-02 Framework** 

**CSZ-25-02 FLUM Designations** 

**CSZ-25-02 Zoning Designations** 

**CSZ-25-02 Coastal High Hazard Areas** 