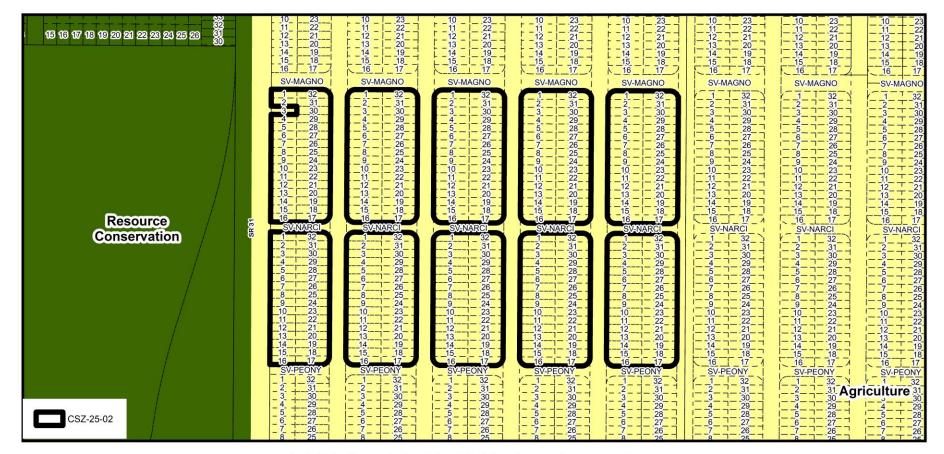

## Request

- To certificate Sending Zones (SZs), including 319 platted lots in Blocks 86, 87, 88, 89, 90, 111, 112, 113, 114, & 115 and within the Dixie Estates Section C subdivision, generally located north of Bermont Road and east of SR 31, in the East County area, containing 19.60± acres; for calculation and severance of 319 density units
- The property is located in Commission District I.

**CSZ-25-02 Location Map** 

CSZ-25-02 Area Image

**CSZ-25-02 Service Area Delineation** 

**CSZ-25-02 Framework** 

**CSZ-25-02 FLUM Designations** 

**CSZ-25-02 Zoning Designations** 

**CSZ-25-02 Coastal High Hazard Areas** 