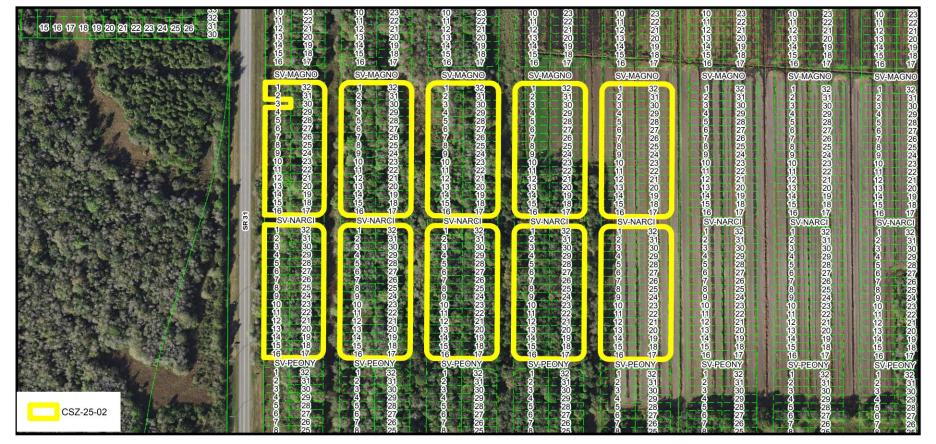

## Request

- To certificate Sending Zones (SZs), including 319 platted lots in Blocks 86, 87, 88, 89, 90, 111, 112, 113, 114, & 115 and within the Dixie Estates Section C subdivision, generally located north of Bermont Road and east of SR 31, in the East County area, containing 19.60± acres; for calculation and severance of 319 density units
- The property is located in Commission District I.

**CSZ-25-02 Location Map** 

CSZ-25-02 Area Image

**CSZ-25-02 Service Area Delineation** 

**CSZ-25-02 Framework** 

**CSZ-25-02 FLUM Designations** 

**CSZ-25-02 Zoning Designations** 

**CSZ-25-02 Coastal High Hazard Areas** 