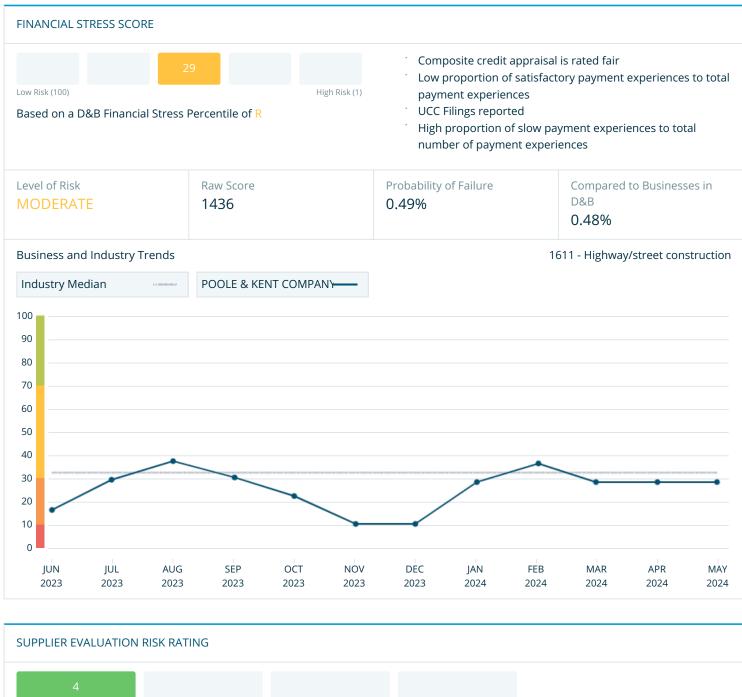

# Max. Credit Recommendation PAYDEX® SCORE Belinquency Predictor Percentile Supplier Evaluation Risk Rating LOW-MODERATE RISK MODERATE RISK MODERATE RISK Delinquency Predictor Percentile Supplier Evaluation Risk Rating 4 LOW RISK

#### **LEGAL EVENTS**

The following Public Filing data is for information purposes only and is not the official record. Certified copies can only be obtained from the official source.

| SUITS            |            | JUDGEMENTS     |       | LIENS         |        | UCC FILINGS      |            |
|------------------|------------|----------------|-------|---------------|--------|------------------|------------|
| TOTAL            | 1          | TOTAL          | 0     | TOTAL         | 0      | TOTAL            | 13         |
| LAST FILING DATE | 05/14/2020 | LAST FILING DA | ATE - | LAST FILING I | DATE - | LAST FILING DATE | 11/16/2022 |