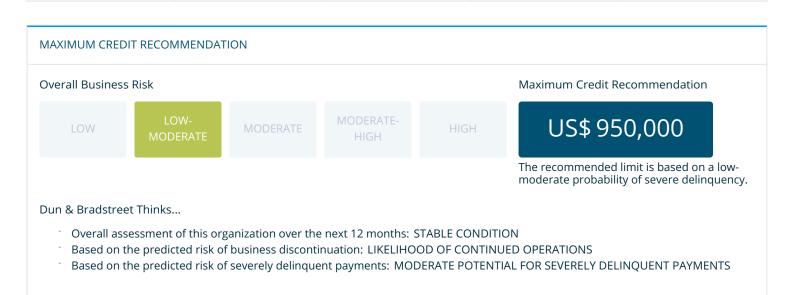

Fax 239.275.7029

Poole & Kent is not a federally debarred contractor.

www.mckimcreed.com

May 24, 2024 Page 2 of 2

McKim & Creed requested a Dun & Bradstreet (D&B) Business Information Report on Poole & Kent. See Exhibit 2. Based on the report, Poole & Kent has an overall D&B business risk rating of low to moderate risk. Per D&B, Poole & Kent is in stable condition, is likely to have continued operations, and has a moderate potential for severely delinquent payments.

# Max. Credit Recommendation PAYDEX® SCORE Belinquency Predictor Percentile Supplier Evaluation Risk Rating LOW-MODERATE RISK MODERATE RISK MODERATE RISK Delinquency Predictor Percentile Supplier Evaluation Risk Rating 4 LOW RISK