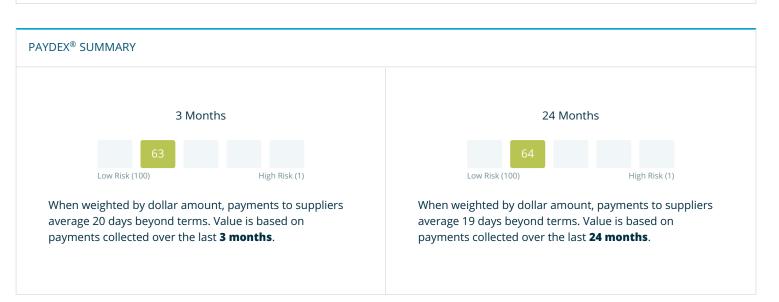

# Max. Credit Recommendation PAYDEX® SCORE Belinquency Predictor Percentile Supplier Evaluation Risk Rating LOW-MODERATE RISK MODERATE RISK MODERATE RISK Delinquency Predictor Percentile Supplier Evaluation Risk Rating 4 LOW RISK

#### TRADE PAYMENTS

TRADE PAYMENTS SUMMARY

Based on 24 months of data

Overall Payment Behavior

19

Days Beyond Terms

Highest Now Owing: US\$ 1,000,000

% of Trade Within Terms