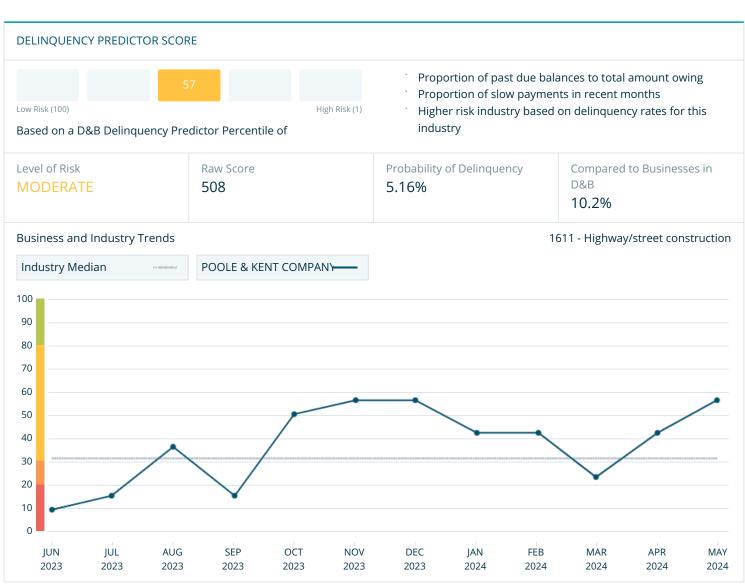

# Max. Credit Recommendation PAYDEX® SCORE Belinquency Predictor Percentile Supplier Evaluation Risk Rating LOW-MODERATE RISK MODERATE RISK MODERATE RISK Delinquency Predictor Percentile Supplier Evaluation Risk Rating 4 LOW RISK