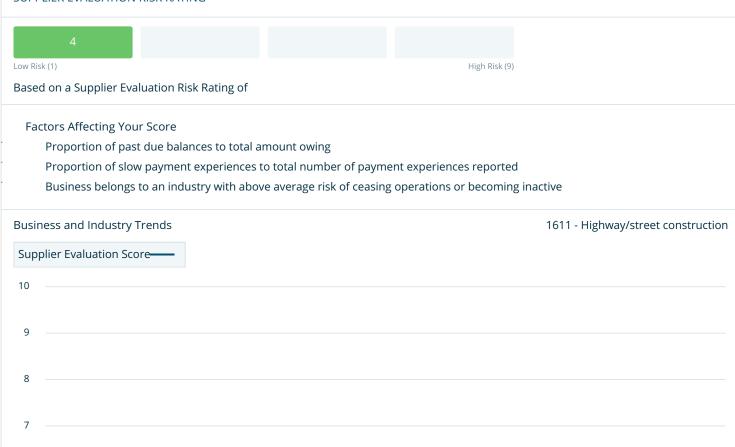

Fax 239.275.7029

Poole & Kent is not a federally debarred contractor.

www.mckimcreed.com

May 24, 2024 Page 2 of 2

McKim & Creed requested a Dun & Bradstreet (D&B) Business Information Report on Poole & Kent. See Exhibit 2. Based on the report, Poole & Kent has an overall D&B business risk rating of low to moderate risk. Per D&B, Poole & Kent is in stable condition, is likely to have continued operations, and has a moderate potential for severely delinquent payments.

# Max. Credit Recommendation PAYDEX® SCORE Belinquency Predictor Percentile Supplier Evaluation Risk Rating LOW-MODERATE RISK MODERATE RISK MODERATE RISK Delinquency Predictor Percentile Supplier Evaluation Risk Rating 4 LOW RISK