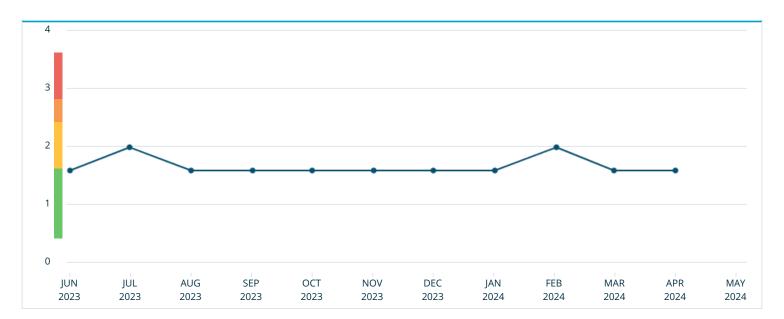

Fax 239.275.7029

Poole & Kent is not a federally debarred contractor.

www.mckimcreed.com

May 24, 2024 Page 2 of 2

McKim & Creed requested a Dun & Bradstreet (D&B) Business Information Report on Poole & Kent. See Exhibit 2. Based on the report, Poole & Kent has an overall D&B business risk rating of low to moderate risk. Per D&B, Poole & Kent is in stable condition, is likely to have continued operations, and has a moderate potential for severely delinquent payments.

# Max. Credit Recommendation PAYDEX® SCORE Belinquency Predictor Percentile Supplier Evaluation Risk Rating LOW-MODERATE RISK MODERATE RISK MODERATE RISK Delinquency Predictor Percentile Supplier Evaluation Risk Rating 4 LOW RISK