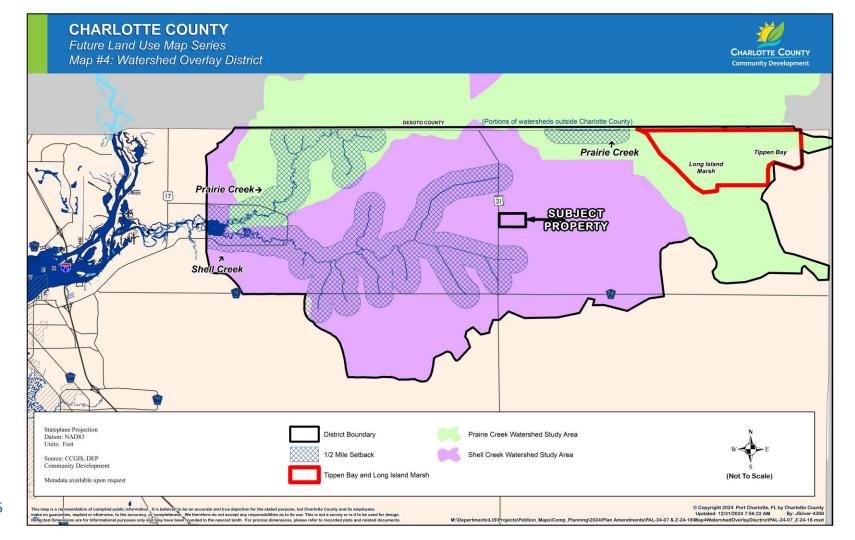

PAL-24-07 and Z-24-18 1,000' Mailed Notice Map

PAL-24-07 and Z-24-18 Location Map

PAL-24-07 and Z-24-18 Area Image (Mid-Range)

**PAL-24-07 and Z-24-18 Area Image** 

PAL-24-07 and Z-24-18 Framework

PAL-24-07 and Z-24-18 Existing FLUM Designations