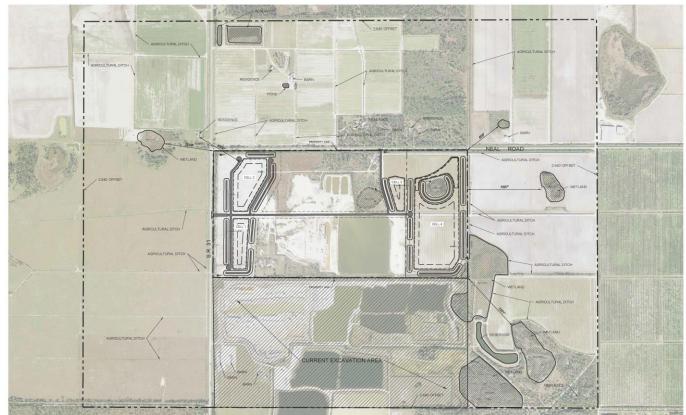

PAL-24-07 and Z-24-18 Proposed Zoning Designations

20 PAL-24-07 and Z-24-18 Flood Zones (Subject Property - X Zone)