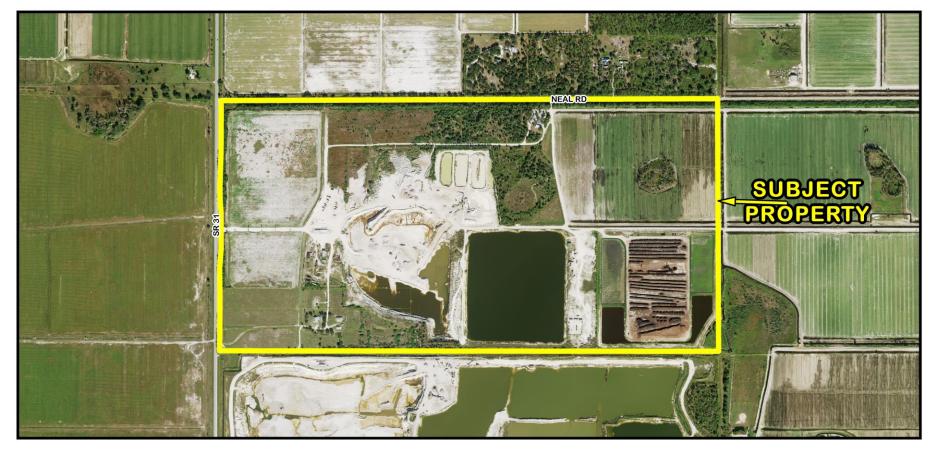

PAL-24-07 and Z-24-18 1,000' Mailed Notice Map

PAL-24-07 and Z-24-18 Location Map

PAL-24-07 and Z-24-18 Area Image (Mid-Range)

**PAL-24-07 and Z-24-18 Area Image** 

PAL-24-07 and Z-24-18 Framework

PAL-24-07 and Z-24-18 Existing FLUM Designations