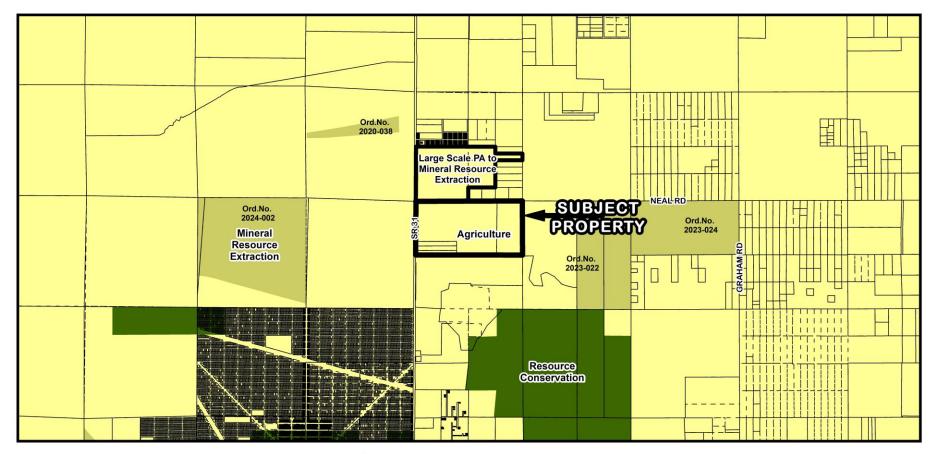

PAL-24-07 and Z-24-18 Existing Zoning Designations

PAL-24-07 and Z-24-18 Surrounding Existing FLUM Designations

PAL-24-07 and Z-24-18 Surrounding Existing Zoning Designations

PAL-24-07 and Z-24-18 Proposed FLUM Designations