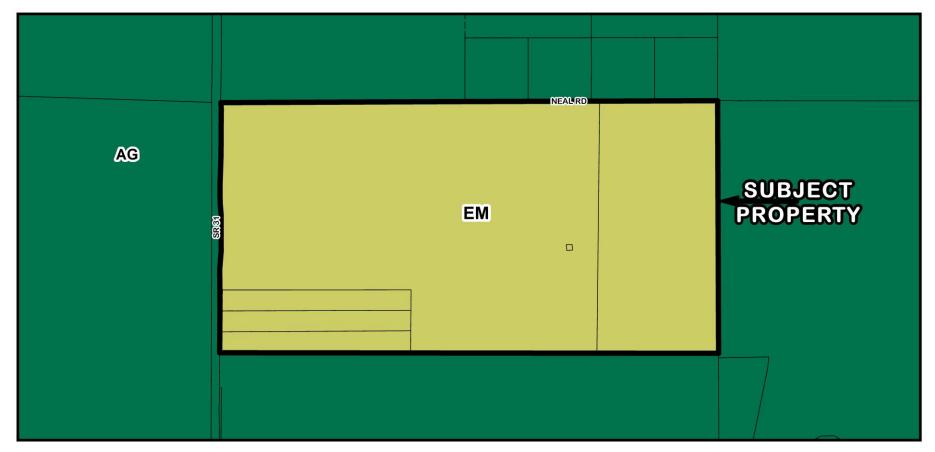

PAL-24-07 and Z-24-18 Existing Zoning Designations

PAL-24-07 and Z-24-18 Surrounding Existing FLUM Designations

PAL-24-07 and Z-24-18 Surrounding Existing Zoning Designations

PAL-24-07 and Z-24-18 Proposed FLUM Designations

PAL-24-07 and Z-24-18 Proposed Zoning Designations

20 PAL-24-07 and Z-24-18 Flood Zones (Subject Property - X Zone)