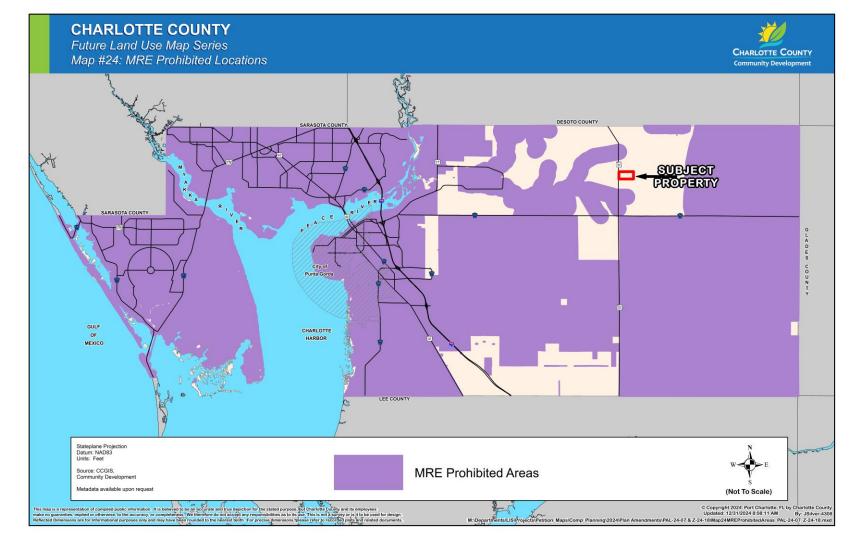

PAL-24-07 and Z-24-18 1,000' Mailed Notice Map

PAL-24-07 and Z-24-18 Location Map

PAL-24-07 and Z-24-18 Area Image (Mid-Range)

**PAL-24-07 and Z-24-18 Area Image** 

PAL-24-07 and Z-24-18 Framework

PAL-24-07 and Z-24-18 Existing FLUM Designations