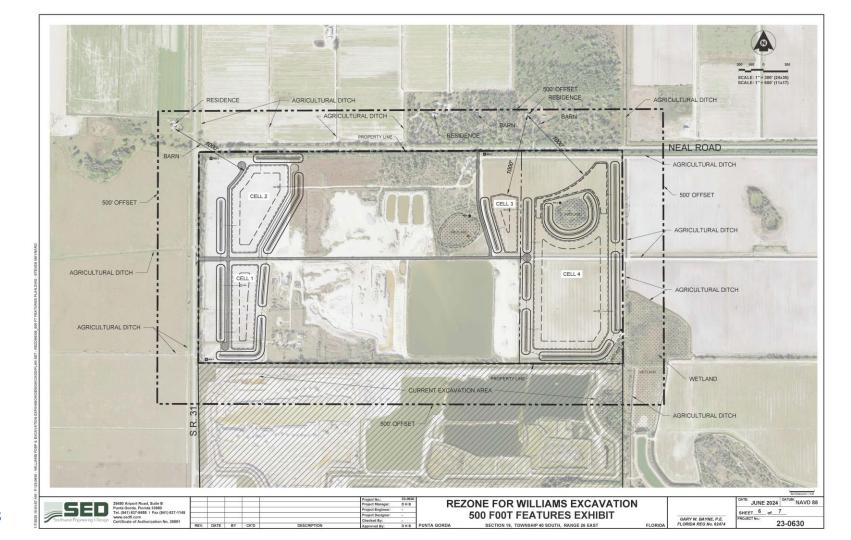

## **Proposed Changes**

- A Large Scale Plan Amendment (PAL-24-08) from Agriculture (AG) to Mineral Resource Extraction (MRE)
- A rezoning (Application Number Z-24-18) from Agriculture (AG) to Excavation and Mining (EM), which will be presented to the Board of County Commissioners on May 27, 2025
- Property located in Commission District I