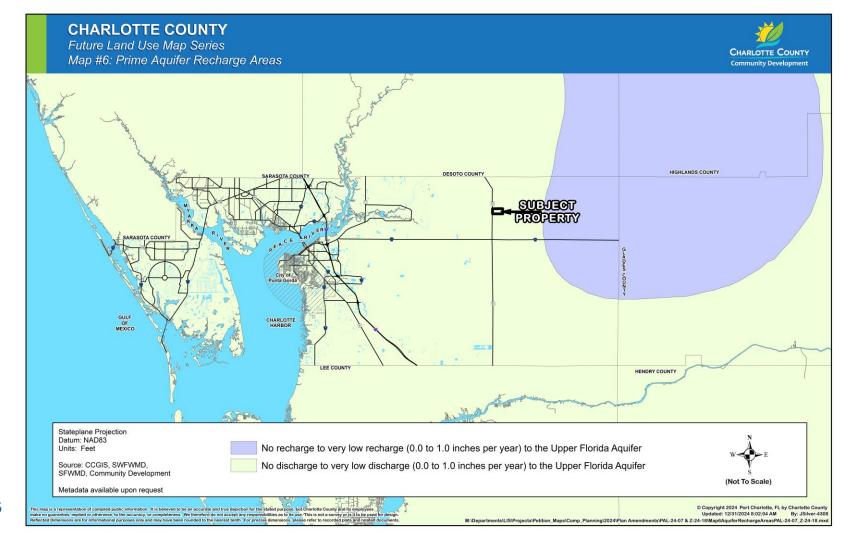

PAL-24-07 and Z-24-18 1,000' Mailed Notice Map

PAL-24-07 and Z-24-18 Location Map

PAL-24-07 and Z-24-18 Area Image (Mid-Range)

**PAL-24-07 and Z-24-18 Area Image** 

PAL-24-07 and Z-24-18 Framework

PAL-24-07 and Z-24-18 Existing FLUM Designations