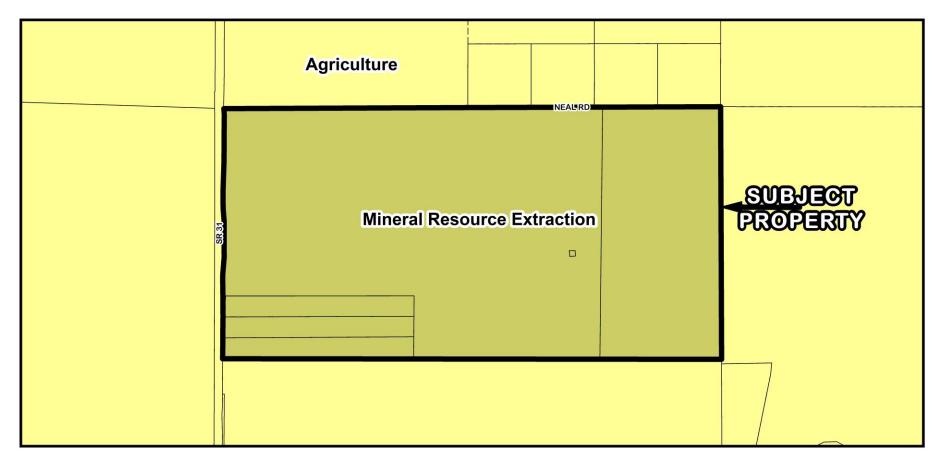

PAL-24-07 and Z-24-18 Existing Zoning Designations

PAL-24-07 and Z-24-18 Surrounding Existing FLUM Designations

PAL-24-07 and Z-24-18 Surrounding Existing Zoning Designations

PAL-24-07 and Z-24-18 Proposed FLUM Designations

PAL-24-07 and Z-24-18 Proposed Zoning Designations

20 PAL-24-07 and Z-24-18 Flood Zones (Subject Property - X Zone)