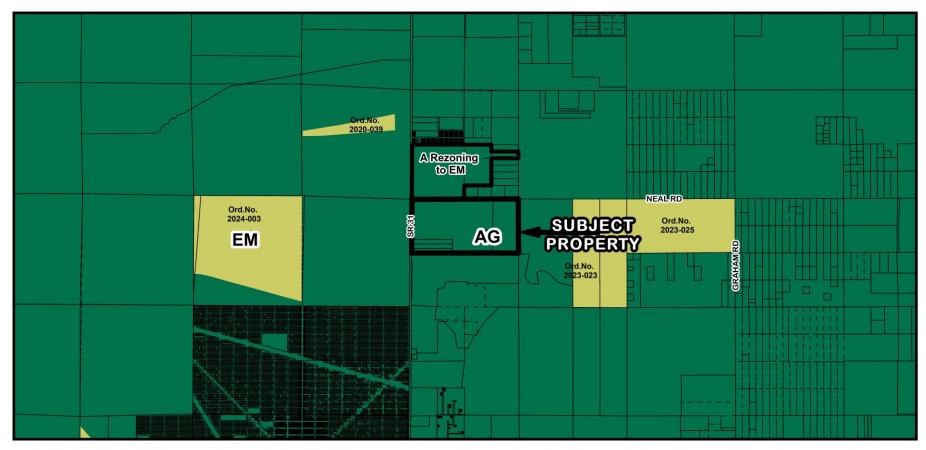

## **Proposed Changes**

- A Large Scale Plan Amendment (PAL-24-08) from Agriculture (AG) to Mineral Resource Extraction (MRE)
- A rezoning (Application Number Z-24-18) from Agriculture (AG) to Excavation and Mining (EM), which will be presented to the Board of County Commissioners on May 27, 2025
- Property located in Commission District I

PAL-24-07 and Z-24-18 1,000' Mailed Notice Map

PAL-24-07 and Z-24-18 Location Map

PAL-24-07 and Z-24-18 Area Image (Mid-Range)

**PAL-24-07 and Z-24-18 Area Image** 

PAL-24-07 and Z-24-18 Framework

PAL-24-07 and Z-24-18 Existing FLUM Designations

PAL-24-07 and Z-24-18 Existing Zoning Designations

PAL-24-07 and Z-24-18 Surrounding Existing FLUM Designations

PAL-24-07 and Z-24-18 Surrounding Existing Zoning Designations

PAL-24-07 and Z-24-18 Proposed FLUM Designations