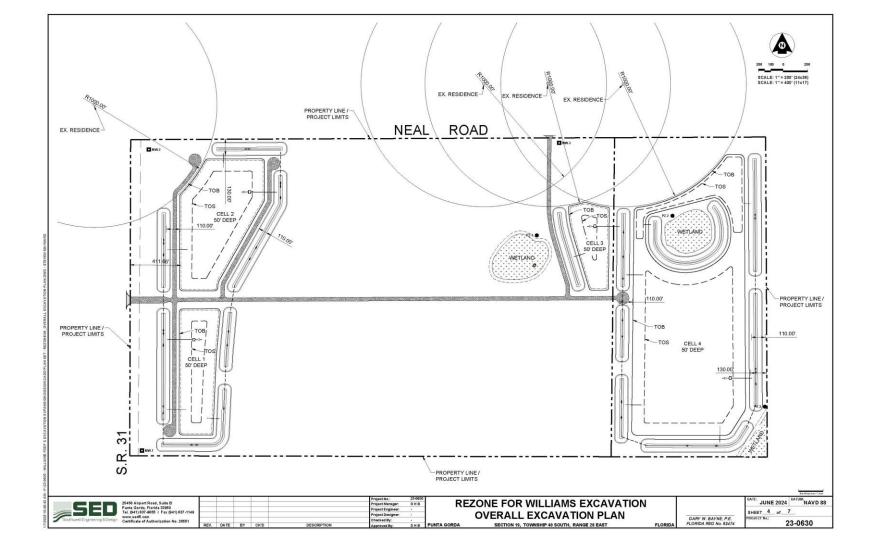

## **Proposed Changes**

- A Large Scale Plan Amendment (PAL-24-08) from Agriculture (AG) to Mineral Resource Extraction (MRE)
- A rezoning (Application Number Z-24-18) from Agriculture (AG) to Excavation and Mining (EM), which will be presented to the Board of County Commissioners on May 27, 2025
- Property located in Commission District I