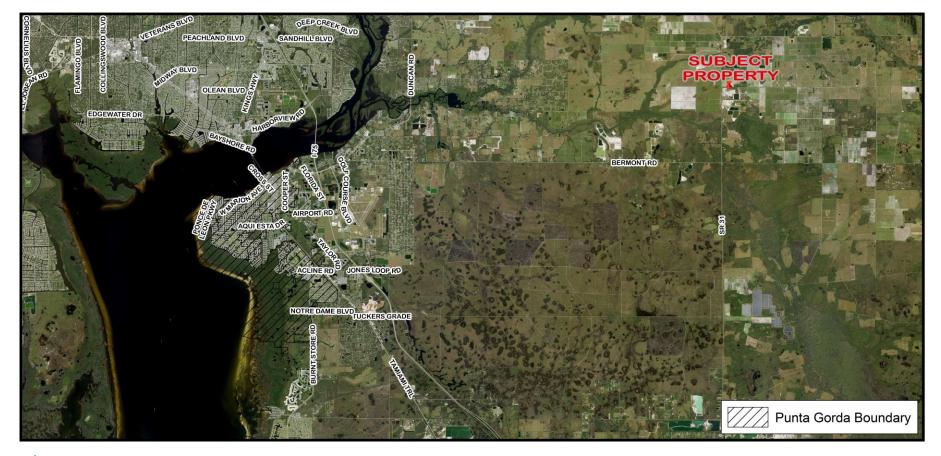

PAL-24-07 and Z-24-18 1,000' Mailed Notice Map

PAL-24-07 and Z-24-18 Location Map

PAL-24-07 and Z-24-18 Area Image (Mid-Range)

**PAL-24-07 and Z-24-18 Area Image** 

PAL-24-07 and Z-24-18 Framework

PAL-24-07 and Z-24-18 Existing FLUM Designations