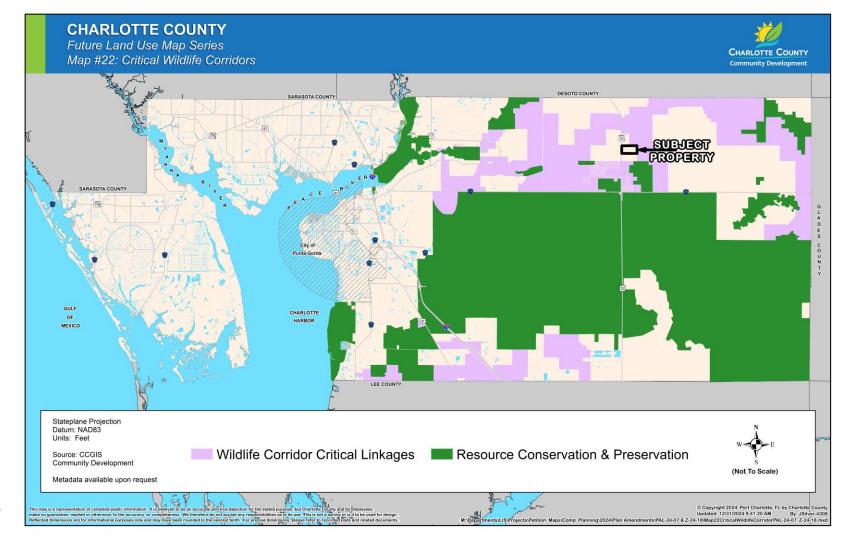

PAL-24-07 and Z-24-18 1,000' Mailed Notice Map

PAL-24-07 and Z-24-18 Location Map

PAL-24-07 and Z-24-18 Area Image (Mid-Range)

**PAL-24-07 and Z-24-18 Area Image** 

PAL-24-07 and Z-24-18 Framework

PAL-24-07 and Z-24-18 Existing FLUM Designations