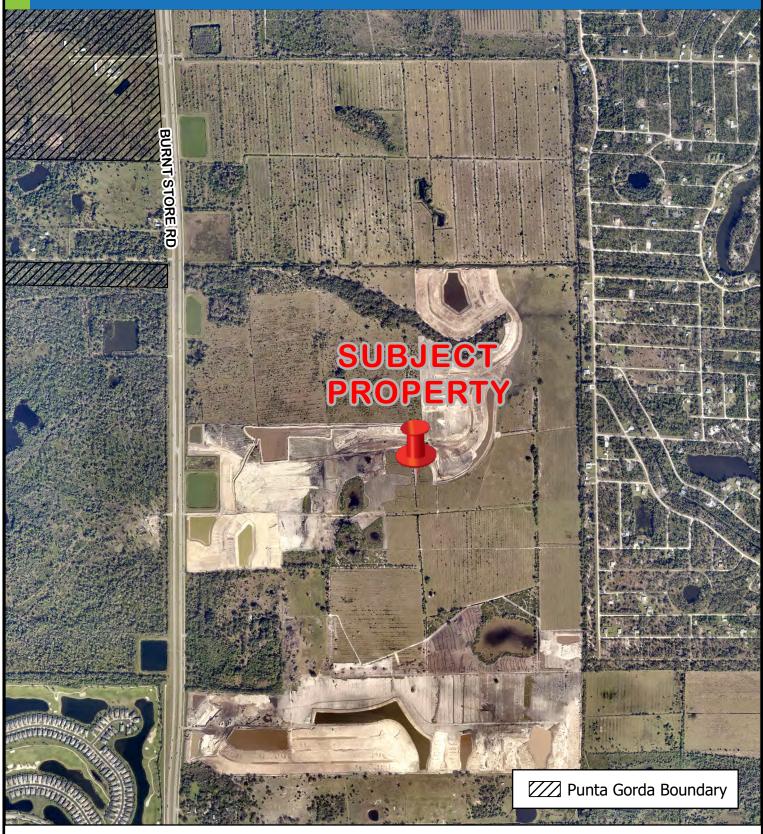

## **CHARLOTTE COUNTY**

Location Map for DRC-24-188

09/42/23 East County

(NOT TO SCALE)