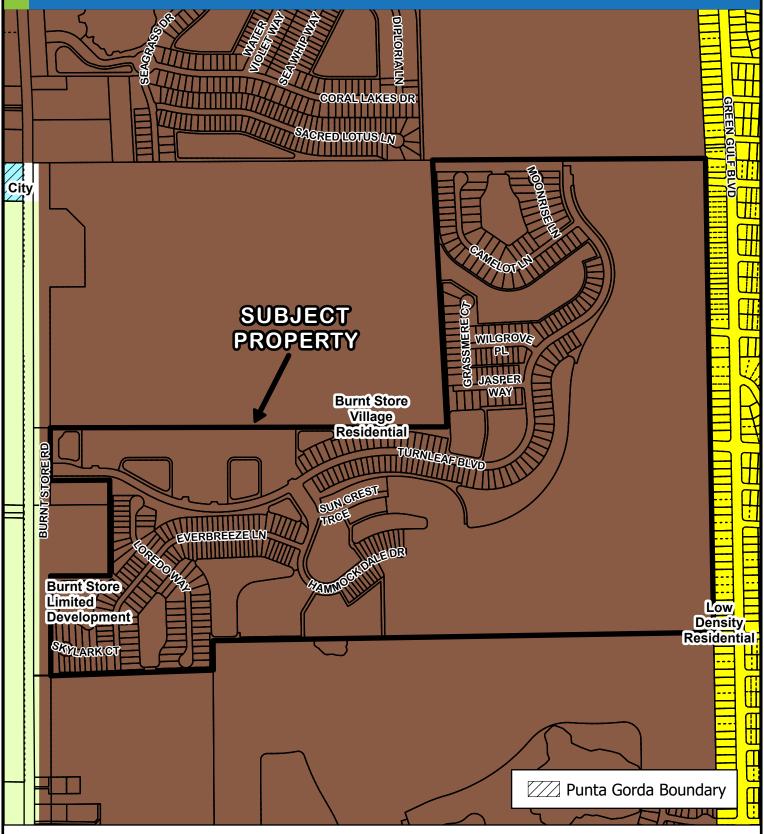

## **CHARLOTTE COUNTY**

Location Map for DRC-24-188





09/42/23 East County



(NOT TO SCALE)

## **CHARLOTTE COUNTY**

Area Image for DRC-24-188





09/42/23 East County



## **CHARLOTTE COUNTY**

FLUM Designations for DRC-24-188





09/42/23 East County



(NOT TO SCALE)

## **CHARLOTTE COUNTY** Zoning Designations for DRC-24-188 CHARLOTTE COUNTY **Community Development** AG RSF3.5 CITY SUBJECT PROPERTY BURNISTORE RE1 **Punta Gorda Boundary** 09/42/23 East County This map is a representation of compiled public information. It is believed to be an accurate and true depiction for the stated purpose, but Charlotte County and its employees make no guarantles, implied or otherwise, to the accuracy, or completeness. We therefore do not accept any responsibilities as to its use. This is not a survey or is it to be used for design. Reflected Dimensions are for Informational purposes only and may have been rounded to the nearest tenth. For precise dimensions, please refer to recorded plats and related documents. (NOT TO SCAL