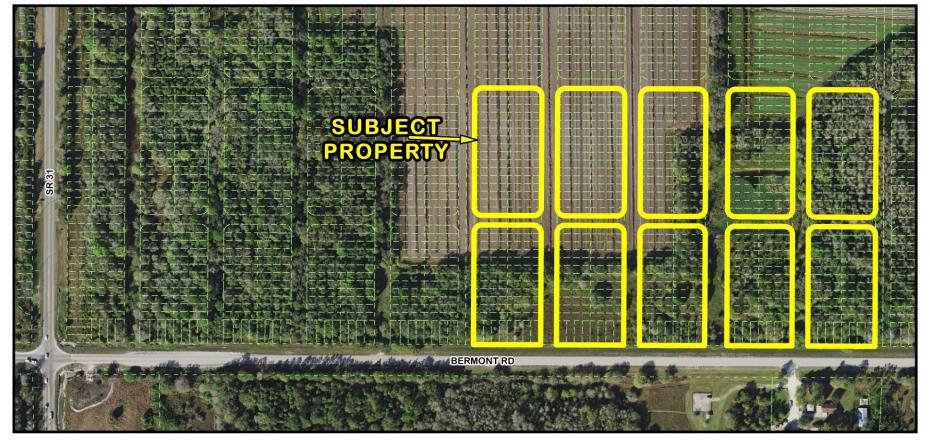

## Request

- To certificate Sending Zones, including 320 platted lots in Blocks 106, 107, 108, 109, 110, 121, 122, 123, 124, & 125 and within the Dixie Estates Section D subdivision, generally located north of Bermont Road and east of SR 31, in the East County area, containing 19.43± acres; for calculation and severance of 320 density units
- The property is located in Commission District I.

**CSZ-25-06 Location Map** 

CSZ-25-06 Area Image

**CSZ-25-06 Service Delineation Area** 

**CSZ-25-06 Framework** 

**CSZ-25-06 FLUM Designations** 

**CSZ-25-06 Coastal High Hazard Area** 

CSZ-25-06 Flood Zones (Subject Property - X Zone)