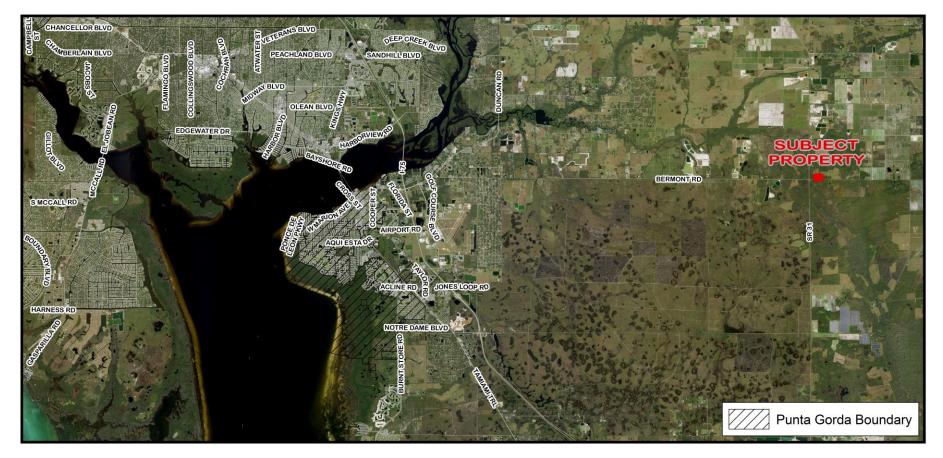

## Request

- To certificate Sending Zones, including 320 platted lots in Blocks 106, 107, 108, 109, 110, 121, 122, 123, 124, & 125 and within the Dixie Estates Section D subdivision, generally located north of Bermont Road and east of SR 31, in the East County area, containing 19.43± acres; for calculation and severance of 320 density units
- The property is located in Commission District I.

**CSZ-25-06 Location Map** 

CSZ-25-06 Area Image

**CSZ-25-06 Service Delineation Area** 

**CSZ-25-06 Framework** 

**CSZ-25-06 FLUM Designations** 

**CSZ-25-06 Coastal High Hazard Area** 

CSZ-25-06 Flood Zones (Subject Property - X Zone)