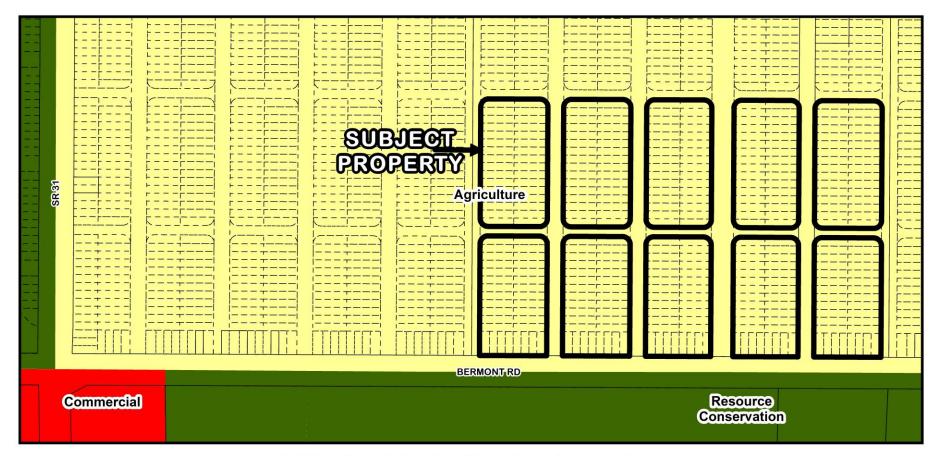

## Request

- To certificate Sending Zones, including 320 platted lots in Blocks 106, 107, 108, 109, 110, 121, 122, 123, 124, & 125 and within the Dixie Estates Section D subdivision, generally located north of Bermont Road and east of SR 31, in the East County area, containing 19.43± acres; for calculation and severance of 320 density units
- The property is located in Commission District I.

**CSZ-25-06 Location Map** 

CSZ-25-06 Area Image

**CSZ-25-06 Service Delineation Area** 

**CSZ-25-06 Framework** 

**CSZ-25-06 FLUM Designations** 

**CSZ-25-06 Coastal High Hazard Area** 

CSZ-25-06 Flood Zones (Subject Property - X Zone)