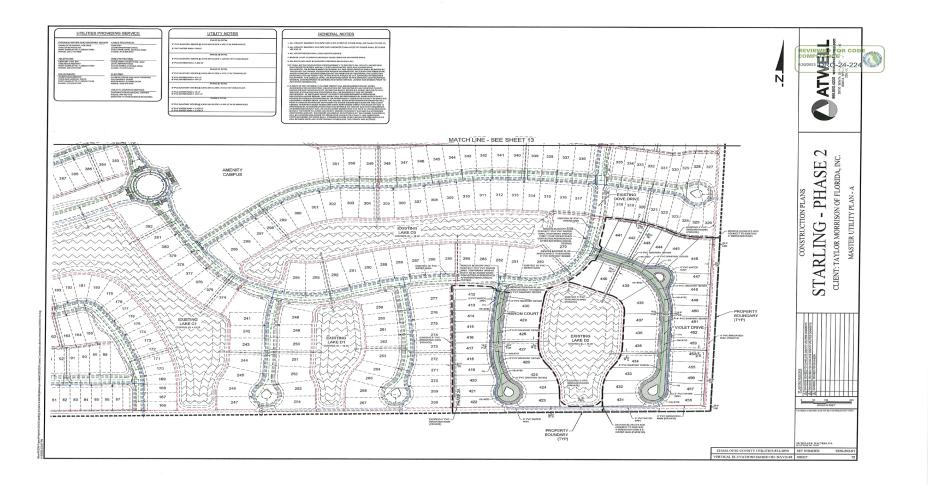

## DRC-24-224

- Atwell Engineering is requesting PD Final Detail Site Plan approval for Starling Phase 2. This project consists of Phase 2 containing 131 single family lots with associated infrastructure. This project site is 21.37± acre of a 47.96± acre parcel and is located at 14100 Burnt Store Rd. Punta Gorda FL.
- Located in Commission District II.

DRC-24-224 2024 Eagle View Image

DRC-24-224 Location Map

DRC-24-224 Area Image

**DRC-24-224** Zoning Designations

DRC-24-224 FLUM Designations

DRC-24-224 Flood Zones (Subject Property - D and X Zones)