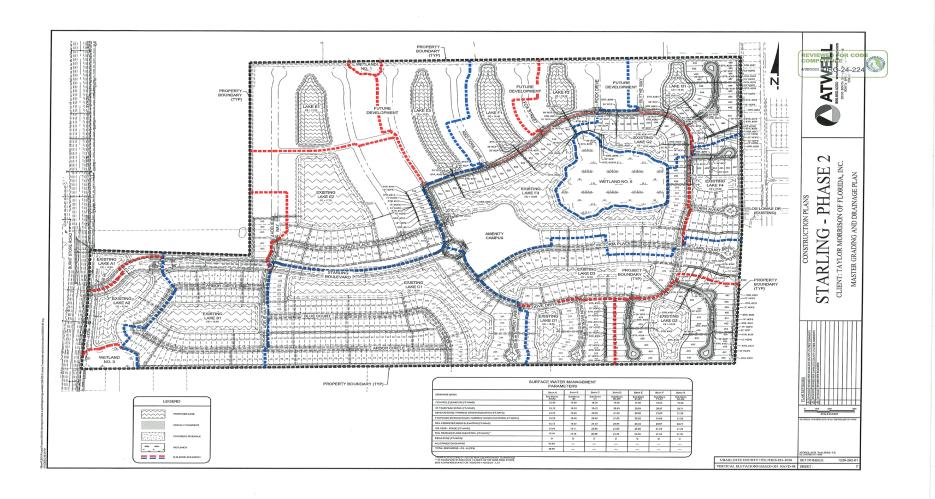

## DRC-24-224

- Atwell Engineering is requesting PD Final Detail Site Plan approval for Starling Phase 2. This project consists of Phase 2 containing 131 single family lots with associated infrastructure. This project site is 21.37± acre of a 47.96± acre parcel and is located at 14100 Burnt Store Rd. Punta Gorda FL.
- Located in Commission District II.

DRC-24-224 2024 Eagle View Image

DRC-24-224 Location Map

DRC-24-224 Area Image

**DRC-24-224** Zoning Designations

DRC-24-224 FLUM Designations

DRC-24-224 Flood Zones (Subject Property - D and X Zones)