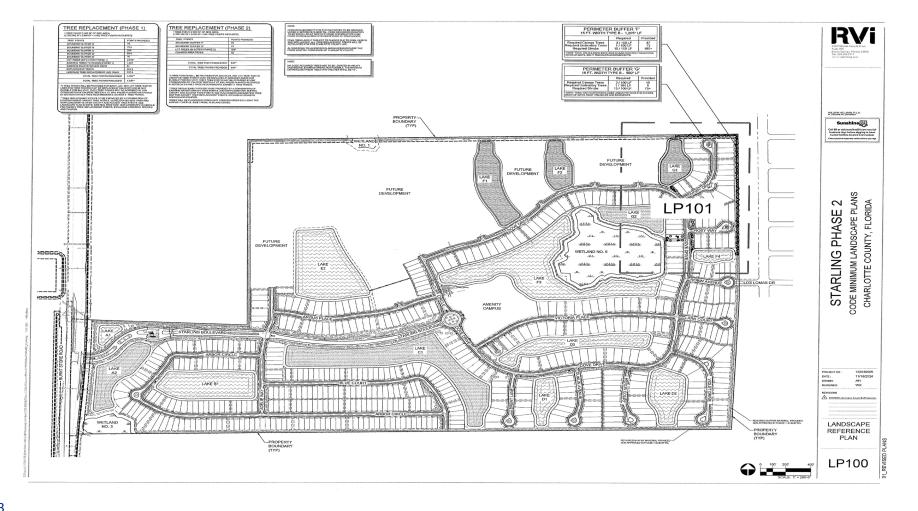

## DRC-24-224

- Atwell Engineering is requesting PD Final Detail Site Plan approval for Starling Phase 2. This project consists of Phase 2 containing 131 single family lots with associated infrastructure. This project site is 21.37± acre of a 47.96± acre parcel and is located at 14100 Burnt Store Rd. Punta Gorda FL.
- Located in Commission District II.

DRC-24-224 2024 Eagle View Image

DRC-24-224 Location Map

DRC-24-224 Area Image

**DRC-24-224** Zoning Designations

DRC-24-224 FLUM Designations

DRC-24-224 Flood Zones (Subject Property - D and X Zones)