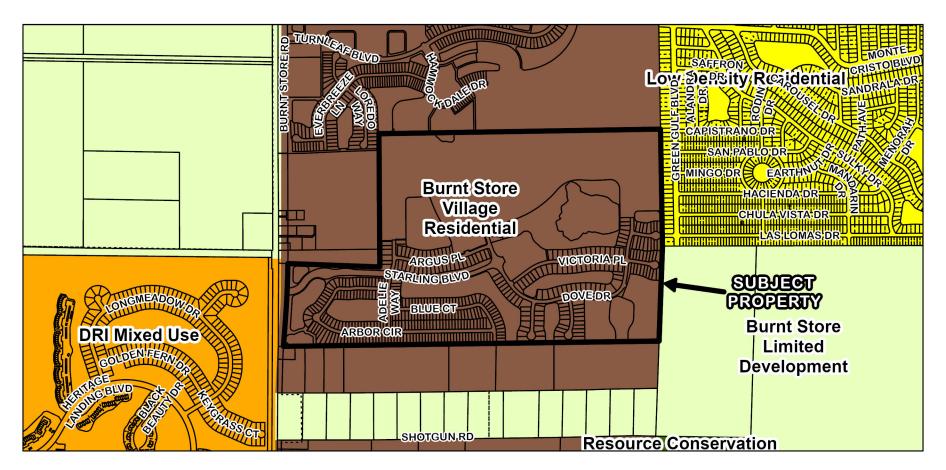

## DRC-24-224

- Atwell Engineering is requesting PD Final Detail Site Plan approval for Starling Phase 2. This project consists of Phase 2 containing 131 single family lots with associated infrastructure. This project site is 21.37± acre of a 47.96± acre parcel and is located at 14100 Burnt Store Rd. Punta Gorda FL.
- Located in Commission District II.

DRC-24-224 2024 Eagle View Image

DRC-24-224 Location Map

DRC-24-224 Area Image

**DRC-24-224** Zoning Designations

DRC-24-224 FLUM Designations

DRC-24-224 Flood Zones (Subject Property - D and X Zones)