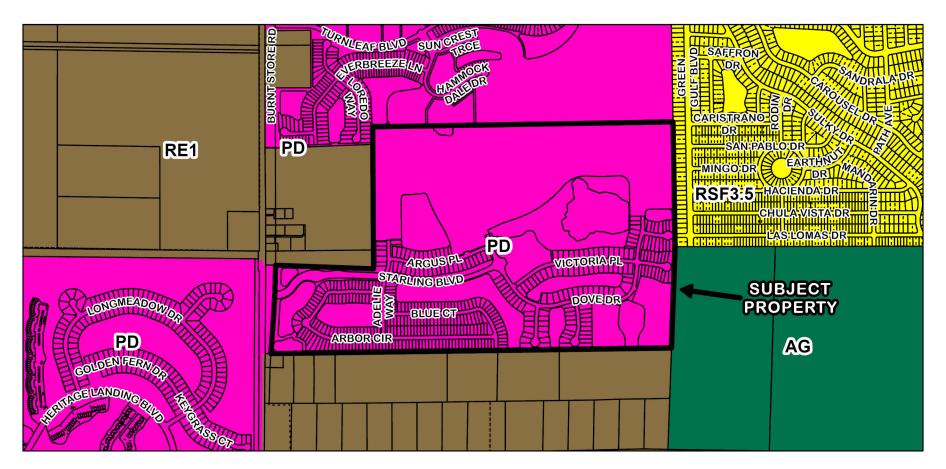

DRC-24-224 2024 Eagle View Image

DRC-24-224 Location Map

DRC-24-224 Area Image

**DRC-24-224** Zoning Designations

DRC-24-224 FLUM Designations

DRC-24-224 Flood Zones (Subject Property - D and X Zones)