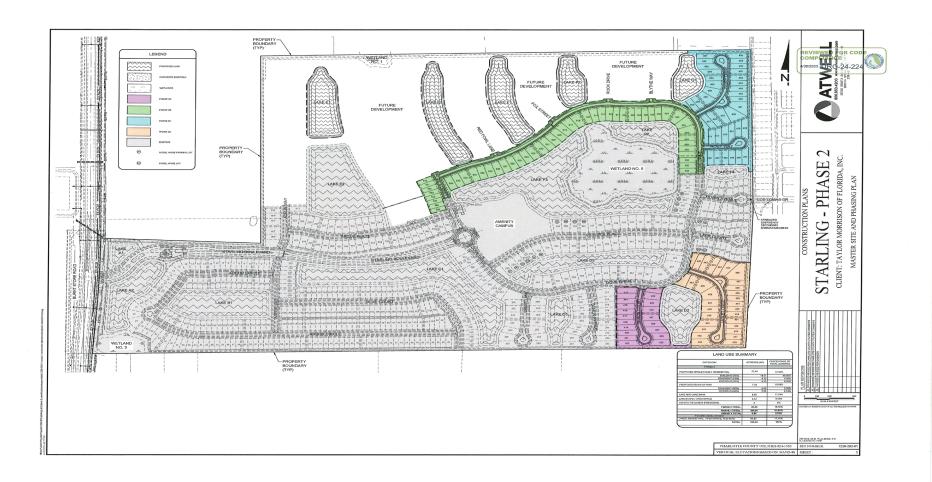

## DRC-24-224

- Atwell Engineering is requesting PD Final Detail Site Plan approval for Starling Phase 2. This project consists of Phase 2 containing 131 single family lots with associated infrastructure. This project site is 21.37± acre of a 47.96± acre parcel and is located at 14100 Burnt Store Rd. Punta Gorda FL.
- Located in Commission District II.

DRC-24-224 2024 Eagle View Image

DRC-24-224 Location Map

DRC-24-224 Area Image

**DRC-24-224** Zoning Designations

DRC-24-224 FLUM Designations

DRC-24-224 Flood Zones (Subject Property - D and X Zones)