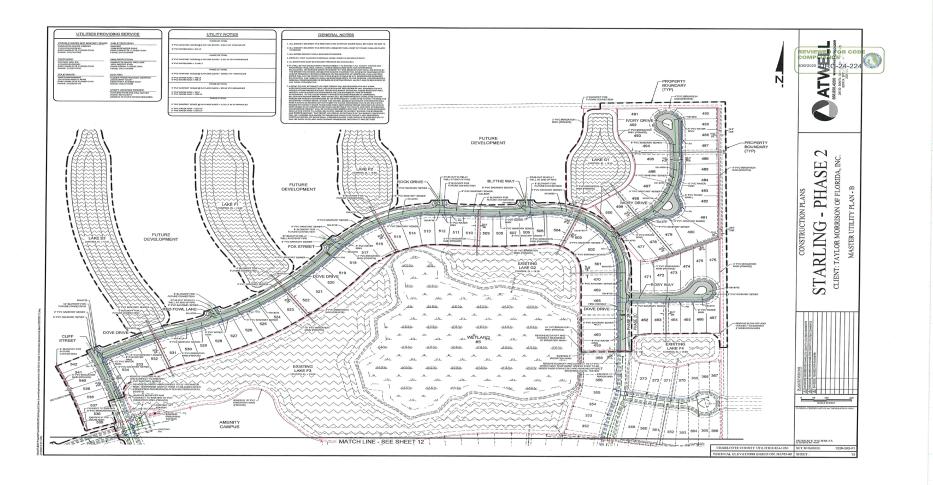

## DRC-24-224

- Atwell Engineering is requesting PD Final Detail Site Plan approval for Starling Phase 2. This project consists of Phase 2 containing 131 single family lots with associated infrastructure. This project site is 21.37± acre of a 47.96± acre parcel and is located at 14100 Burnt Store Rd. Punta Gorda FL.
- Located in Commission District II.

DRC-24-224 2024 Eagle View Image

DRC-24-224 Location Map

DRC-24-224 Area Image

**DRC-24-224** Zoning Designations

DRC-24-224 FLUM Designations

DRC-24-224 Flood Zones (Subject Property - D and X Zones)