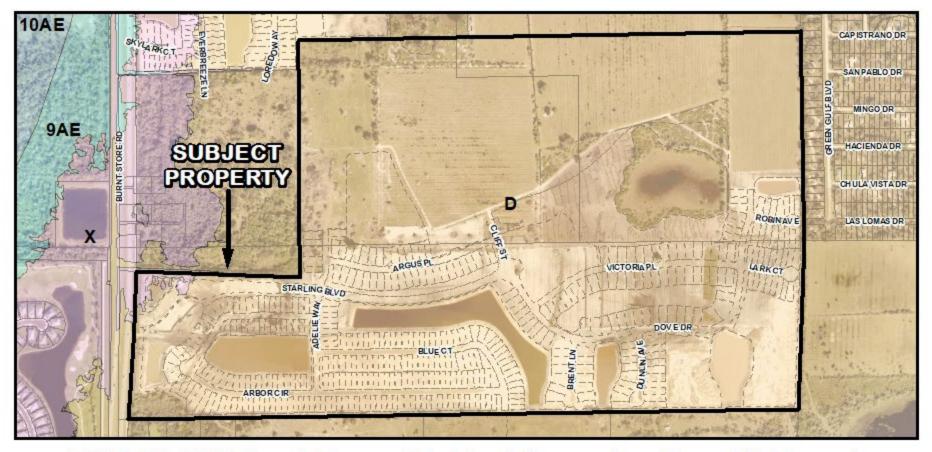

## DRC-24-224

- Atwell Engineering is requesting PD Final Detail Site Plan approval for Starling Phase 2. This project consists of Phase 2 containing 131 single family lots with associated infrastructure. This project site is 21.37± acre of a 47.96± acre parcel and is located at 14100 Burnt Store Rd. Punta Gorda FL.
- Located in Commission District II.

DRC-24-224 2024 Eagle View Image

DRC-24-224 Location Map

DRC-24-224 Area Image

**DRC-24-224** Zoning Designations

DRC-24-224 FLUM Designations

DRC-24-224 Flood Zones (Subject Property - D and X Zones)