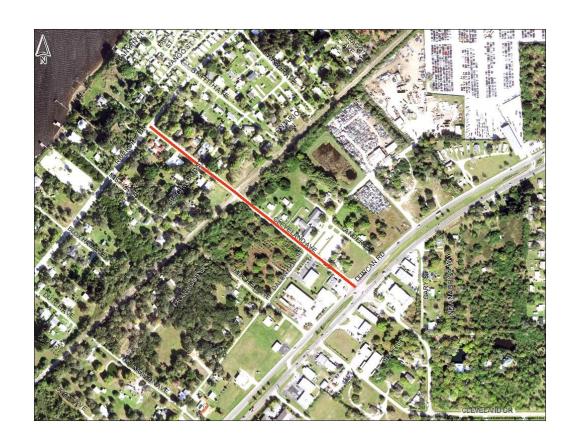

### Cleveland Avenue

- From US17 to Riverside Drive
- Contract under negotiation

- Design \$52,500
- Construction \$218,750