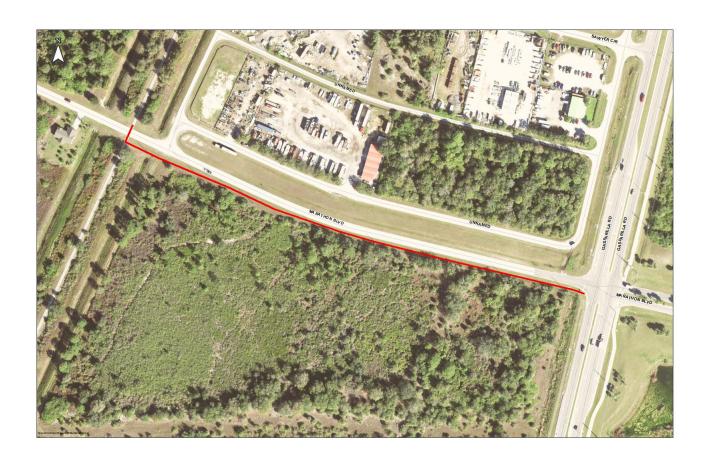

# Sales Tax (2014)

- Kings Highway
  - Veterans Boulevard to Sandhill **Boulevard** 
    - Finishing up pedestrian crossings
    - Design \$123,458
    - Construction \$944,614