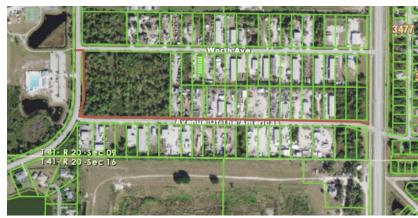

# Fruitland Boulevard/ Avenue of the Americas Sidewalk

- Fruitland Boulevard Gulfstream Boulevard to Winchester Boulevard
- Avenue of the Americas Winchester Boulevard to San Casa Drive
- Bids due February 7, 2024
- Design \$170,960
- Construction \$1,547,351