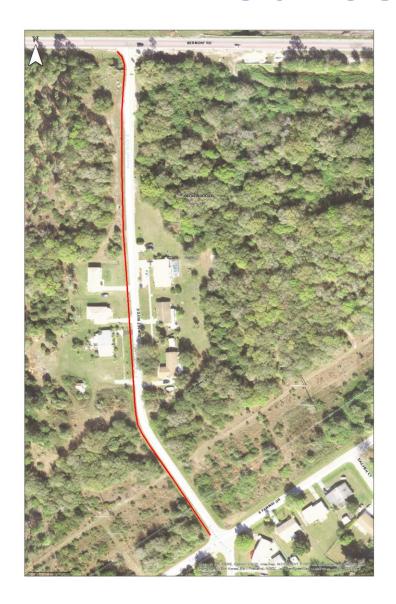

# Sales Tax (2014)

- Kings Highway
  - Veterans Boulevard to Sandhill **Boulevard** 
    - Finishing up pedestrian crossings
    - Design \$123,458
    - Construction \$944,614