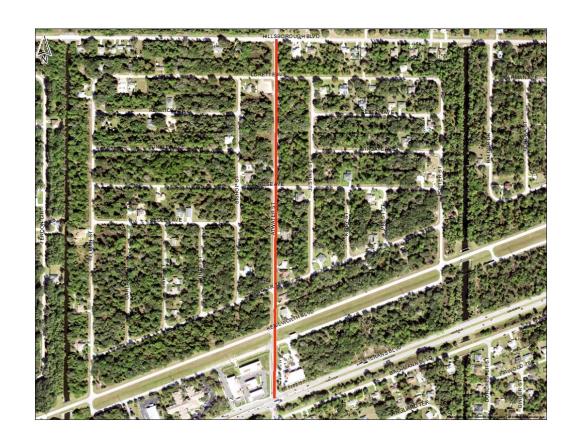

### Airport Road

- From Florida Southwestern driveway to Piper Road
- Design contract in purchasing

- Design \$229,500
- Construction \$918,000