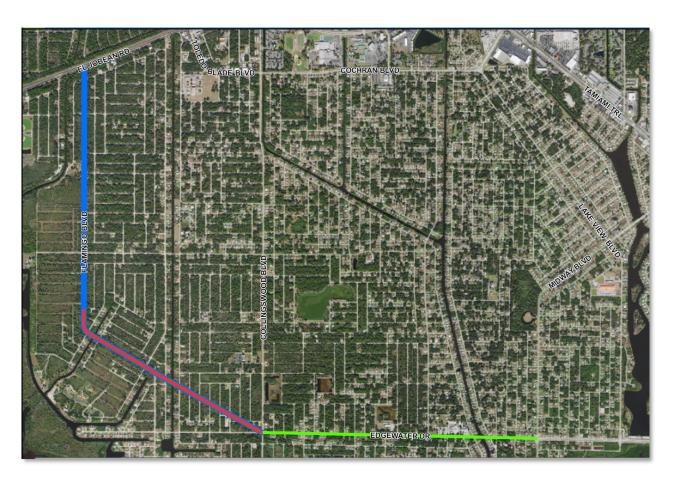

## **Edgewater Expansion Design**

- Budget \$5,400,000
- Design Edgewater Corridor Phases 3-5
  - Design Contract w/ Johnson Engineering \$5,068,415
  - 90% Plans received
  - 100% Plans due September 2024