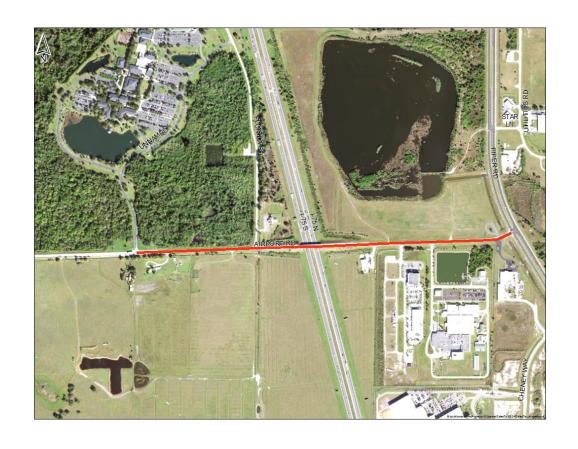

### Airport Road

- From Florida Southwestern driveway to Piper Road
- Design contract in purchasing

- Design \$229,500
- Construction \$918,000