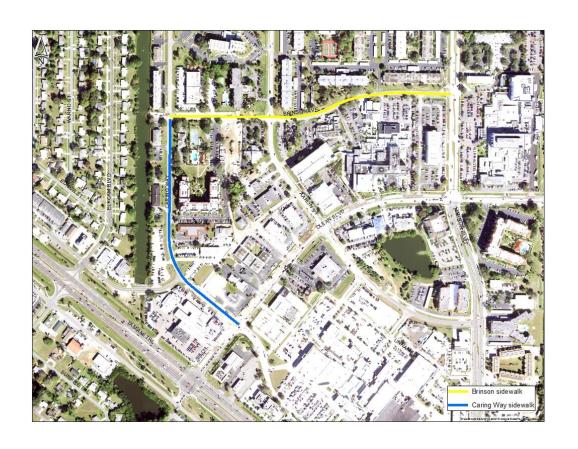

# Caring Way and Brinson Sidewalk

- Caring Way Olean to Gertrude
- Brinson Ave Caring Way to Harbor Blvd
- Contract under negotiation

- Design \$134,000
- Construction \$557,500