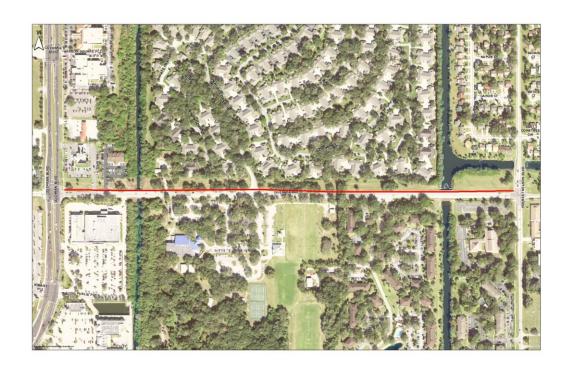

### Quesada Boulevard Sidewalk

- Cochran Boulevard to Forrest Nelson Boulevard
  - Includes pedestrian facilities at Forrest **Nelson Boulevard**
  - Construction package in purchasing
- Design \$133,681
- Construction \$770,778