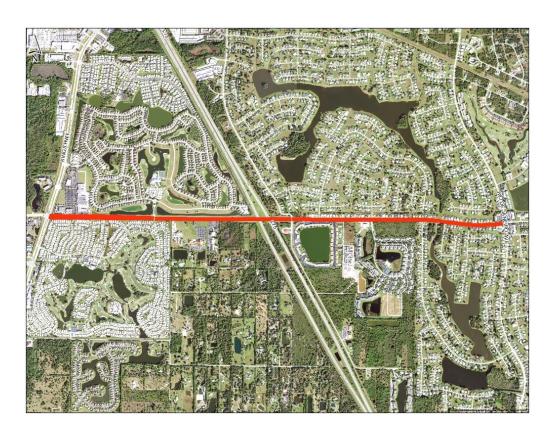

# Sales Tax (2014)

- Kings Highway
  - Veterans Boulevard to Sandhill **Boulevard** 
    - Finishing up pedestrian crossings
    - Design \$123,458
    - Construction \$944,614