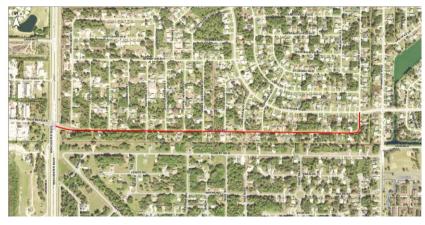

#### **Sidewalks**

- Marathon Boulevard
- Fruitland Avenue/Avenue of the Americas
- Sunset Boulevard
- Quesada Avenue

# Fruitland Boulevard/ Avenue of the Americas Sidewalk

- Fruitland Boulevard Gulfstream Boulevard to Winchester Boulevard
- Avenue of the Americas Winchester Boulevard to San Casa Drive
- Bids due February 7, 2024
- Design \$170,960
- Construction \$1,547,351