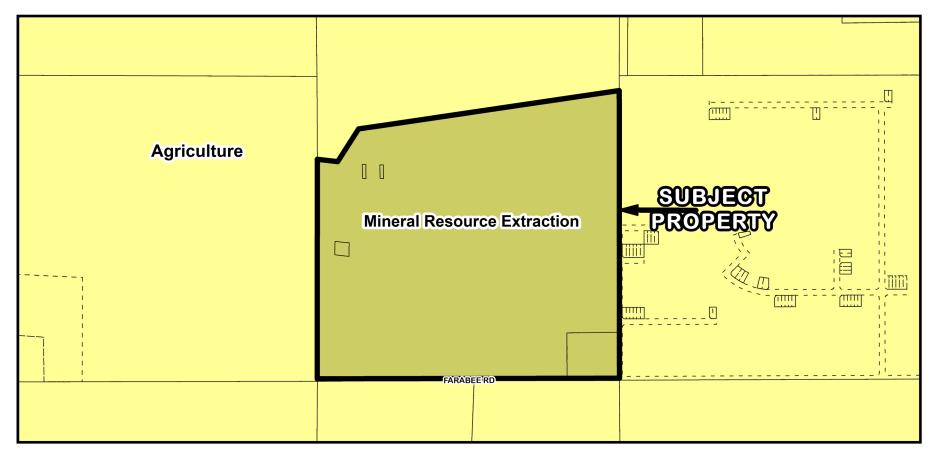

## **Proposed Changes**

- A Large-Scale Plan Amendment from Agriculture (AG) to Mineral Resource Extraction (MRE)
- A rezoning (Application Number Z-24-15) from Agriculture (AG) to Excavation and Mining (EM), which will be presented to the Board of County Commissioners on April 22, 2025
- Property located in Commission District I

PAL-24-05 and Z-24-15 Framework

PAL-24-05 and Z-24-15 Existing FLUM Designations

PAL-24-05 and Z-24-15 Proposed FLUM Designations

PAL-24-05 and Z-24-15 Existing Zoning Designations

PAL-24-05 and Z-24-15 Proposed Zoning Designations