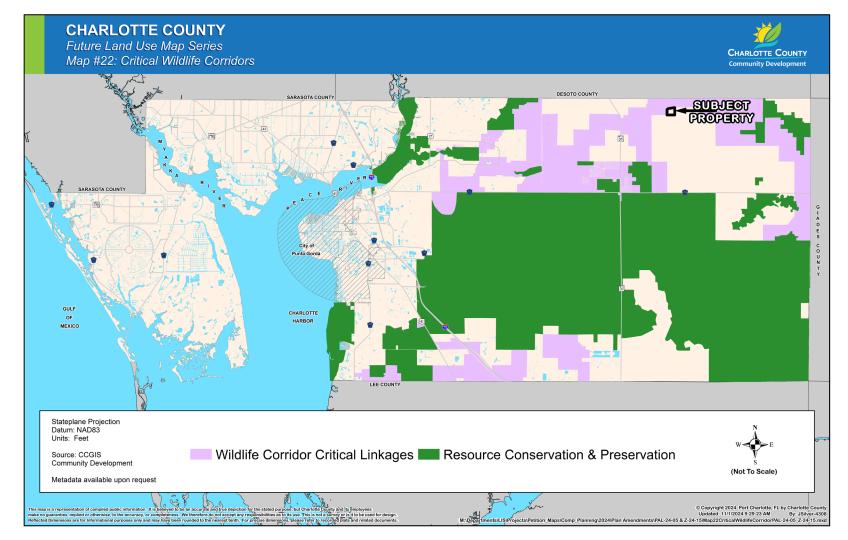

## PAL-24-05 (Legislative) Z-24-15 (Quasi-Judicial)

(Transmittal Hearing BCC Land Use Meeting 01-28-2025 for PAL-24-05 Only Adoption Hearing BCC Land Use Meeting 04-22-2025 for PAL-24-05 and Z-24-15)

Farabee Mine and Shell, LLC

## **Proposed Changes**

- A Large-Scale Plan Amendment from Agriculture (AG) to Mineral Resource Extraction (MRE)
- A rezoning (Application Number Z-24-15) from Agriculture (AG) to Excavation and Mining (EM), which will be presented to the Board of County Commissioners on April 22, 2025
- Property located in Commission District I