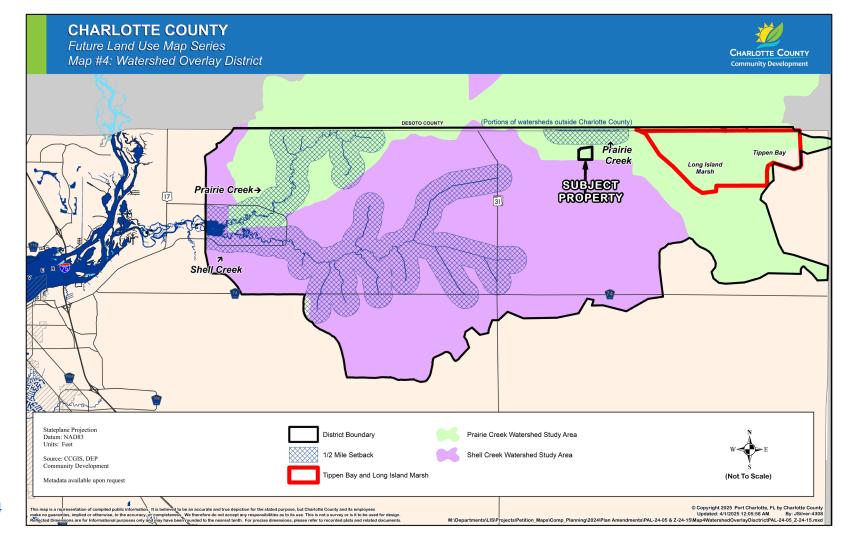

PAL-24-05 and Z-24-15 Framework

PAL-24-05 and Z-24-15 Existing FLUM Designations

PAL-24-05 and Z-24-15 Proposed FLUM Designations

PAL-24-05 and Z-24-15 Existing Zoning Designations

PAL-24-05 and Z-24-15 Proposed Zoning Designations