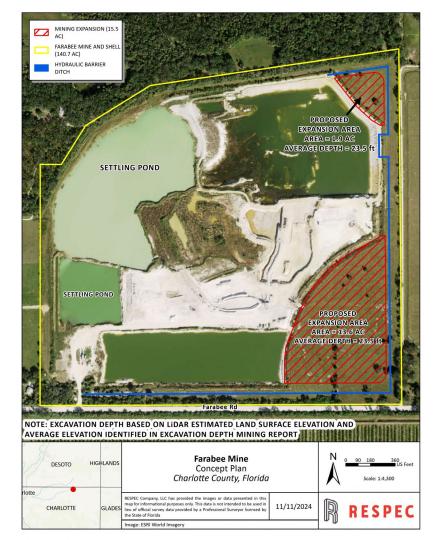

## **Proposed Changes**

- A Large-Scale Plan Amendment from Agriculture (AG) to Mineral Resource Extraction (MRE)
- A rezoning (Application Number Z-24-15) from Agriculture (AG) to Excavation and Mining (EM), which will be presented to the Board of County Commissioners on April 22, 2025
- Property located in Commission District I