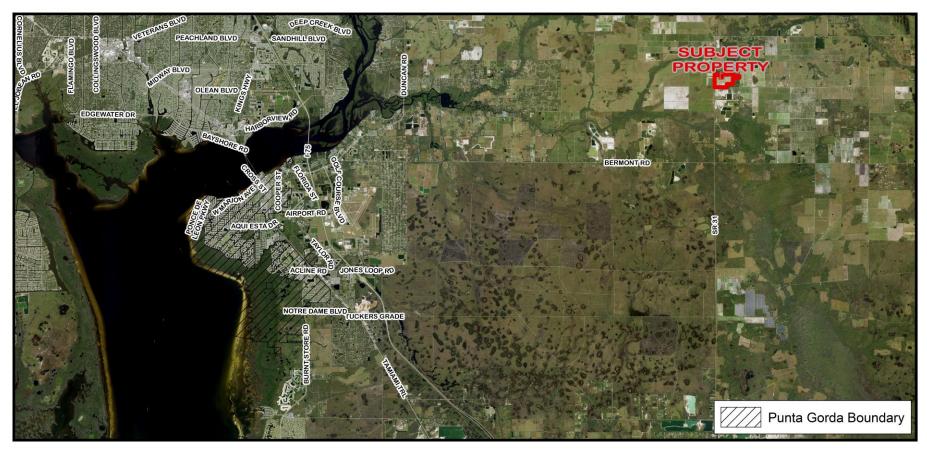

## PAL-23-00005 (Legislative) Z-23-41-19 (Quasi-Judicial) (Transmittal Hearing BCC Land Use Meeting 06-10-2025 for PAL-23-00005 Only Adoption Hearing BCC Land Use Meeting 09-09-2025 for PAL-23-00005 and Z-23-41-19)

Lake Lonely, LLC



# **Proposed Changes**

- A Large Scale Plan Amendment (PAL-23-00005) from Agriculture (AG) to Mineral Resource Extraction (MRE)
- A rezoning (Application Number Z-23-41-19) from Agriculture (AG) to Excavation and Mining (EM), which will be presented to the Board of County Commissioners on September 9, 2025
- Property located in Commission District I





PAL-23-00005 and Z-23-41-19 1,000' Mailed Notice Map



### PAL-23-00005 and Z-23-41-19 Location Map



### PAL-23-00005 and Z-23-41-19 Area Image (Mid-Range)



### PAL-23-00005 and Z-23-41-19 Area Image



PAL-23-00005 and Z-23-41-19 Framework



PAL-23-00005 and Z-23-41-19 Existing FLUM Designations



9 PAL-23-00005 and Z-23-41-19 Existing Zoning Designations



PAL-23-00005 and Z-23-41-19 FLUM Designations



PAL-23-00005 and Z-23-41-19 Zoning Designations



<sup>12</sup> PAL-23-00005 and Z-23-41-19 Proposed FLUM Designations



<sup>13</sup> PAL-23-00005 and Z-23-41-19 Proposed Zoning Designations

Future Land Use Map Series Map #24: MRE Prohibited Locations





Future Land Use Map Series Map #4: Watershed Overlay District





16

Future Land Use Map Series Map #6: Prime Aquifer Recharge Areas







0.7 Kilometers

Pond Project #: 1