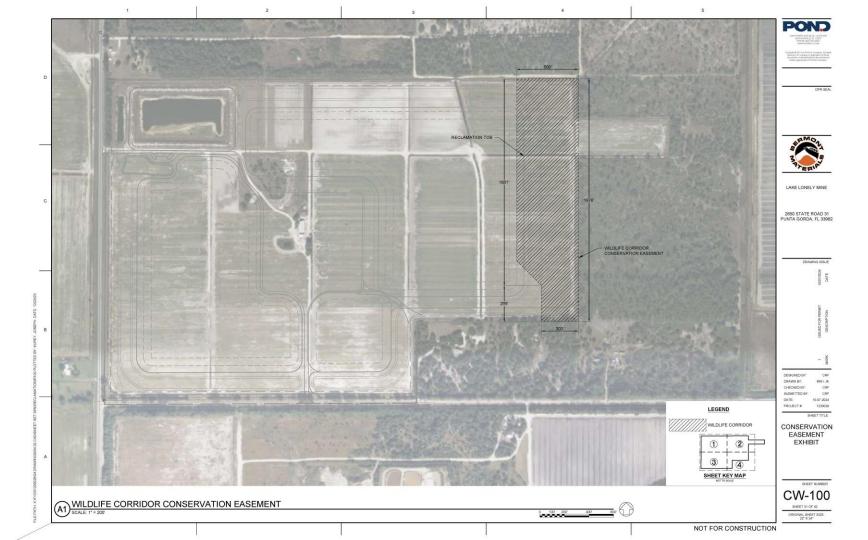

and Z-23-41-19 Framework



PAL-23-00005 and Z-23-41-19 Existing FLUM Designations



9 PAL-23-00005 and Z-23-41-19 Existing Zoning Designations



PAL-23-00005 and Z-23-41-19 FLUM Designations



PAL-23-00005 and Z-23-41-19 Zoning Designations



<sup>12</sup> PAL-23-00005 and Z-23-41-19 Proposed FLUM Designations



<sup>13</sup> PAL-23-00005 and Z-23-41-19 Proposed Zoning Designations

Future Land Use Map Series Map #24: MRE Prohibited Locations





Future Land Use Map Series Map #4: Watershed Overlay District





16

Future Land Use Map Series Map #6: Prime Aquifer Recharge Areas







0.7 Kilometers

Pond Project #: 1230028



<sup>18</sup> PAL-23-00005 and Z-23-41-19 Flood Zones (Subject Property - X Zone)



Future Land Use Map Series Map #22: Critical Wildlife Corridors