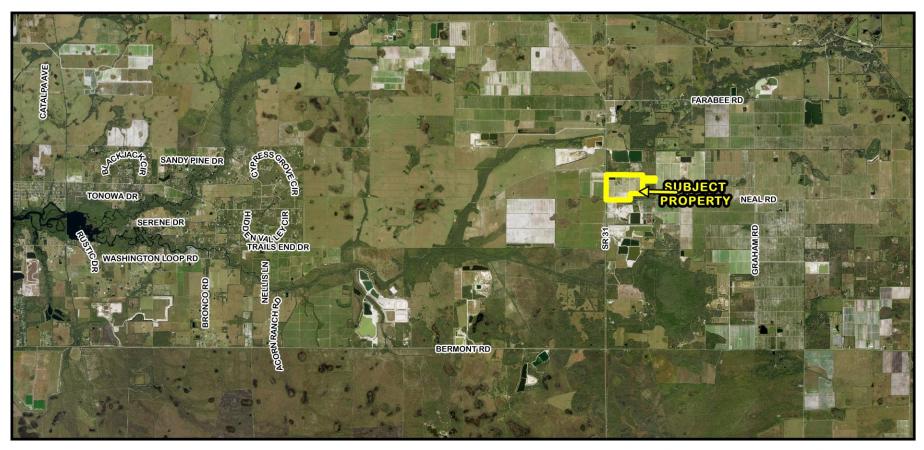

## PAL-23-00005 (Legislative) Z-23-41-19 (Quasi-Judicial) (Transmittal Hearing BCC Land Use Meeting 06-10-2025 for PAL-23-00005 Only Adoption Hearing BCC Land Use Meeting 09-09-2025 for PAL-23-00005 and Z-23-41-19)

Lake Lonely, LLC



# **Proposed Changes**

- A Large Scale Plan Amendment (PAL-23-00005) from Agriculture (AG) to Mineral Resource Extraction (MRE)
- A rezoning (Application Number Z-23-41-19) from Agriculture (AG) to Excavation and Mining (EM), which will be presented to the Board of County Commissioners on September 9, 2025
- Property located in Commission District I





PAL-23-00005 and Z-23-41-19 1,000' Mailed Notice Map



### PAL-23-00005 and Z-23-41-19 Location Map



### PAL-23-00005 and Z-23-41-19 Area Image (Mid-Range)



### PAL-23-00005 and Z-23-41-19 Area Image



PAL-23-00005 and Z-23-41-19 Framework



PAL-23-00005 and Z-23-41-19 Existing FLUM Designations



9 PAL-23-00005 and Z-23-41-19 Existing Zoning Designations



PAL-23-00005 and Z-23-41-19 FLUM Designations



PAL-23-00005 and Z-23-41-19 Zoning Designations



<sup>12</sup> PAL-23-00005 and Z-23-41-19 Proposed FLUM Designations



<sup>13</sup> PAL-23-00005 and Z-23-41-19 Proposed Zoning Designations

Future Land Use Map Series Map #24: MRE Prohibited Locations





Future Land Use Map Series Map #4: Watershed Overlay District





16

Future Land Use Map Series Map #6: Prime Aquifer Recharge Areas







0.7 Kilometers

Pond Project #: 1230028



<sup>18</sup> PAL-23-00005 and Z-23-41