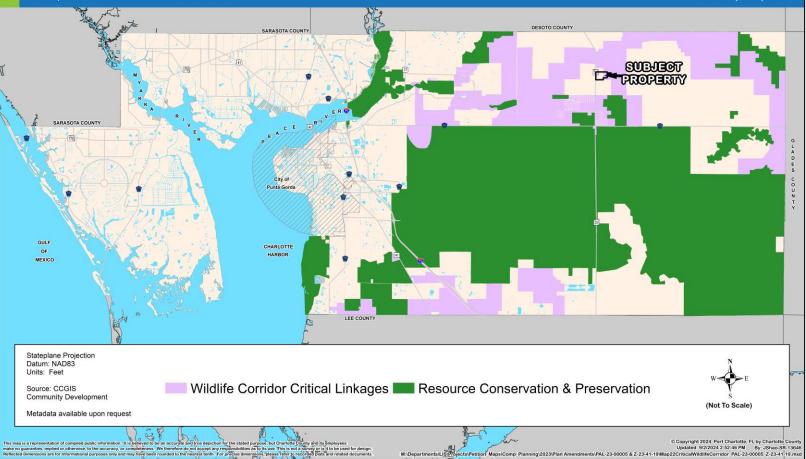

0005 and Z-23-41-19 Framework



PAL-23-00005 and Z-23-41-19 Existing FLUM Designations



9 PAL-23-00005 and Z-23-41-19 Existing Zoning Designations



PAL-23-00005 and Z-23-41-19 FLUM Designations



PAL-23-00005 and Z-23-41-19 Zoning Designations



<sup>12</sup> PAL-23-00005 and Z-23-41-19 Proposed FLUM Designations



<sup>13</sup> PAL-23-00005 and Z-23-41-19 Proposed Zoning Designations

Future Land Use Map Series Map #24: MRE Prohibited Locations





Future Land Use Map Series Map #4: Watershed Overlay District





16

Future Land Use Map Series Map #6: Prime Aquifer Recharge Areas







0.7 Kilometers

Pond Project #: 1230028



<sup>18</sup> PAL-23-00005 and Z-23-41-19 Flood Zones (Subject Property - X Zone)



Future Land Use Map Series Map #22: Critical Wildlife Corridors