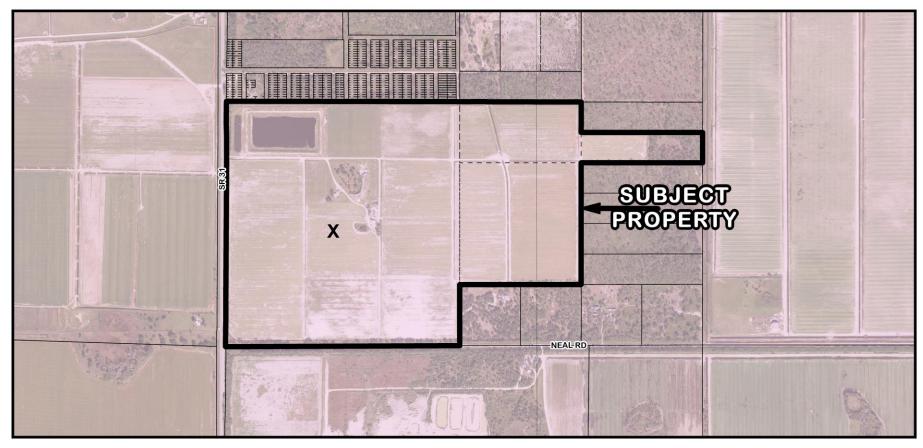

Future Land Use Map Series Map #4: Watershed Overlay District

16

Future Land Use Map Series Map #6: Prime Aquifer Recharge Areas

0.7 Kilometers

Pond Project #: 1230028

<sup>18</sup> PAL-23-00005 and Z-23-41-19 Flood Zones (Subject Property - X Zone)