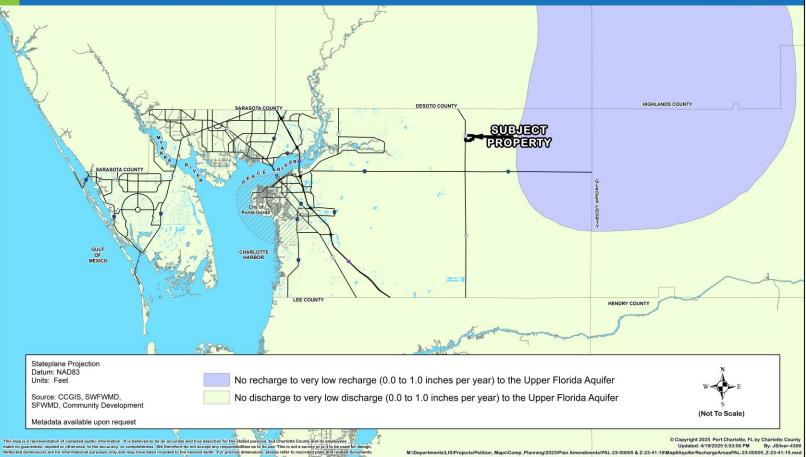

Future Land Use Map Series Map #4: Watershed Overlay District

16

Future Land Use Map Series Map #6: Prime Aquifer Recharge Areas

0.7 Kilometers

Pond Project #: 1230028

<sup>18</sup> PAL-23-00005 and Z-23-41-19 Flood Zones (Subject Property - X Zone)