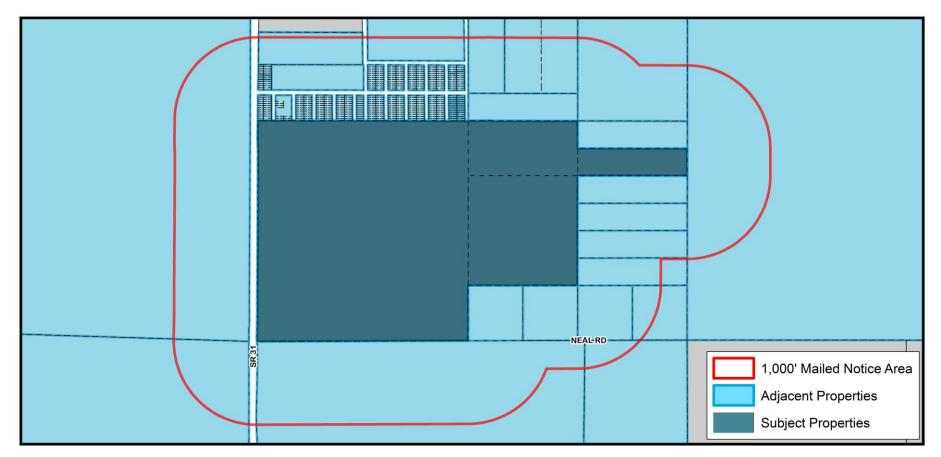

## PAL-23-00005 (Legislative) Z-23-41-19 (Quasi-Judicial) (Transmittal Hearing BCC Land Use Meeting 06-10-2025 for PAL-23-00005 Only Adoption Hearing BCC Land Use Meeting 09-09-2025 for PAL-23-00005 and Z-23-41-19)

Lake Lonely, LLC



# **Proposed Changes**

- A Large Scale Plan Amendment (PAL-23-00005) from Agriculture (AG) to Mineral Resource Extraction (MRE)
- A rezoning (Application Number Z-23-41-19) from Agriculture (AG) to Excavation and Mining (EM), which will be presented to the Board of County Commissioners on September 9, 2025
- Property located in Commission District I





PAL-23-00005 and Z-23-41-19 1,000' Mailed Notice Map



### PAL-23-00005 and Z-23-41-19 Location Map



### PAL-23-00005 and Z-23-41-19 Area Image (Mid-Range)



### PAL-23-00005 and Z-23-41-19 Area Image



PAL-23-00005 and Z-23-41-19 Framework



PAL-23-00005 and Z-23-41-19 Existing FLUM Designations



9 PAL-23-00005 and Z-23-41-19 Existing Zoning Designations



PAL-23-00005 and Z-23-41-19 FLUM Designations



PAL-23-00005 and Z-23-41-19 Zoning Designations



<sup>12</sup> PAL-23-00005 and Z-23-41-19 Proposed FLUM Designations



<sup>13</sup> PAL-23-00005 and Z-23-41-19 Proposed Zoning Designations

Future Land Use Map Series Map #24: MRE Prohibited Locations





Future Land Use Map Series Map #4: Watershed Overlay District





16

Future Land Use Map Series Map #6: Prime Aquifer