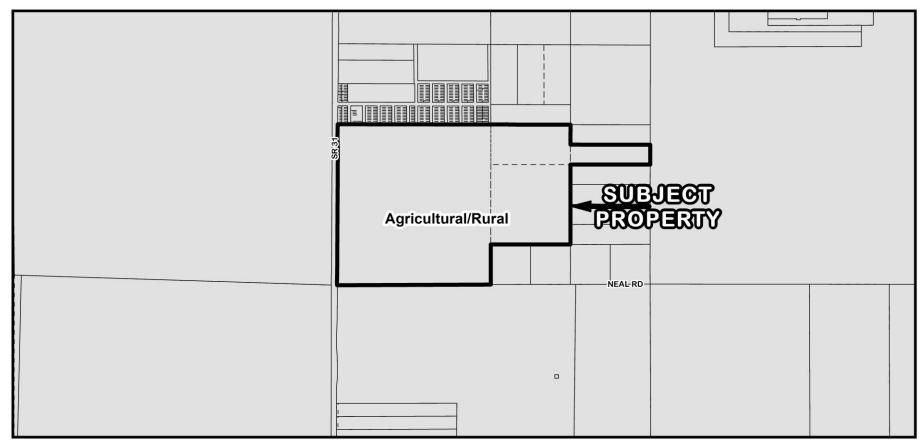

## PAL-23-00005 (Legislative) Z-23-41-19 (Quasi-Judicial) (Transmittal Hearing BCC Land Use Meeting 06-10-2025 for PAL-23-00005 Only Adoption Hearing BCC Land Use Meeting 09-09-2025 for PAL-23-00005 and Z-23-41-19)

Lake Lonely, LLC



# **Proposed Changes**

- A Large Scale Plan Amendment (PAL-23-00005) from Agriculture (AG) to Mineral Resource Extraction (MRE)
- A rezoning (Application Number Z-23-41-19) from Agriculture (AG) to Excavation and Mining (EM), which will be presented to the Board of County Commissioners on September 9, 2025
- Property located in Commission District I





PAL-23-00005 and Z-23-41-19 1,000' Mailed Notice Map



### PAL-23-00005 and Z-23-41-19 Location Map



### PAL-23-00005 and Z-23-41-19 Area Image (Mid-Range)



### PAL-23-00005 and Z-23-41-19 Area Image



PAL-23-00005 and Z-23-41-19 Framework



PAL-23-00005 and Z-23-41-19 Existing FLUM Designations



9 PAL-23-00005 and Z-23-41-19 Existing Zoning Designations



PAL-23-00005 and Z-23-41-19 FLUM Designations



PAL-23-00005 and Z-23-41-19 Zoning Designations



<sup>12</sup> PAL-23-00005 and Z-23-41-19 Proposed FLUM Designations



<sup>13</sup> PAL-23-00005 and Z-23-41-19 Proposed Zoning Designations

Future Land Use Map Series Map #24: MRE Prohibited Locations





Future Land Use Map Series Map #4: Watershed Overlay District





16

Future Land Use Map Series Map #6: Prime Aquifer Recharge Areas







0.7 Kilometers

Pond Project #: 1230028



<sup>18</sup> PAL-23-00005 and Z-23-41-19 Flood Zones (Subject Property - X Zone)



Future Land Use Map Series Map #22: Critical Wildlife Cor