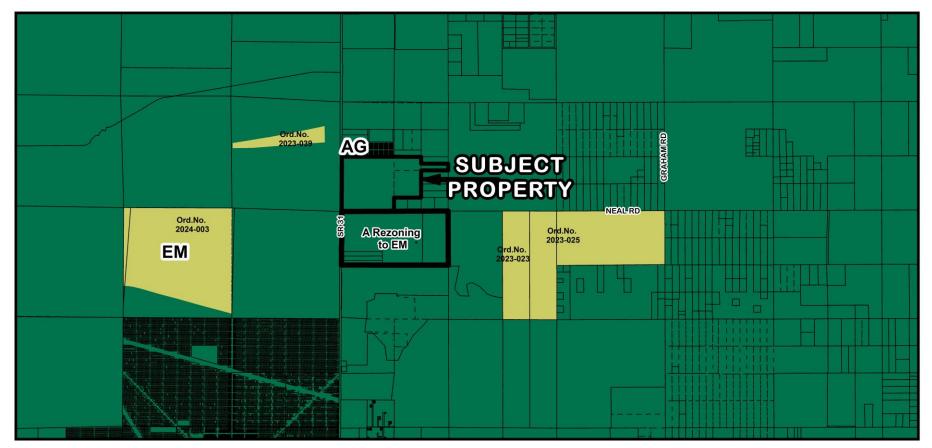

### PAL-23-00005 and Z-23-41-19 Location Map

### PAL-23-00005 and Z-23-41-19 Area Image (Mid-Range)