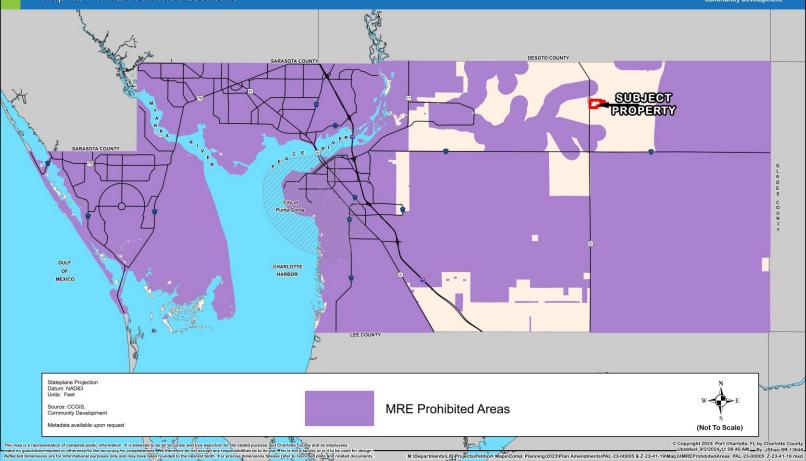

PAL-23-00005 and Z-23-41-19 Zoning Designations

<sup>12</sup> PAL-23-00005 and Z-23-41-19 Proposed FLUM Designations

<sup>13</sup> PAL-23-00005 and Z-23-41-19 Proposed Zoning Designations

Future Land Use Map Series Map #24: MRE Prohibited Locations