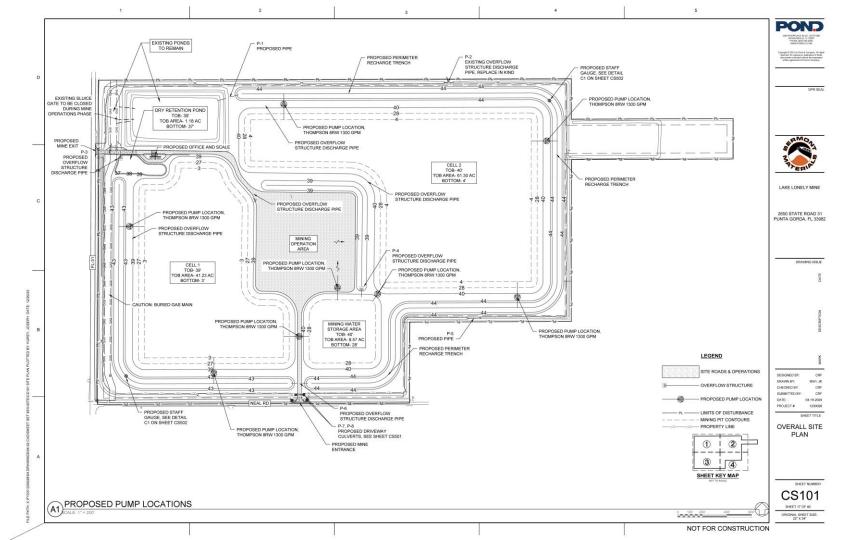

(Mid-Range)



### PAL-23-00005 and Z-23-41-19 Area Image



PAL-23-00005 and Z-23-41-19 Framework



PAL-23-00005 and Z-23-41-19 Existing FLUM Designations



9 PAL-23-00005 and Z-23-41-19 Existing Zoning Designations



PAL-23-00005 and Z-23-41-19 FLUM Designations



PAL-23-00005 and Z-23-41-19 Zoning Designations



<sup>12</sup> PAL-23-00005 and Z-23-41-19 Proposed FLUM Designations



<sup>13</sup> PAL-23-00005 and Z-23-41-19 Proposed Zoning Designations

Future Land Use Map Series Map #24: MRE Prohibited Locations





Future Land Use Map Series Map #4: Watershed Overlay District





16

Future Land Use Map Series Map #6: Prime Aquifer Recharge Areas







0.7 Kilometers

Pond Project #: 1230028



<sup>18</sup> PAL-23-00005 and Z-23-41-19 Flood Zones (Subject Property - X Zone)



Future Land Use Map Series Map #22: Critical Wildlife Corridors