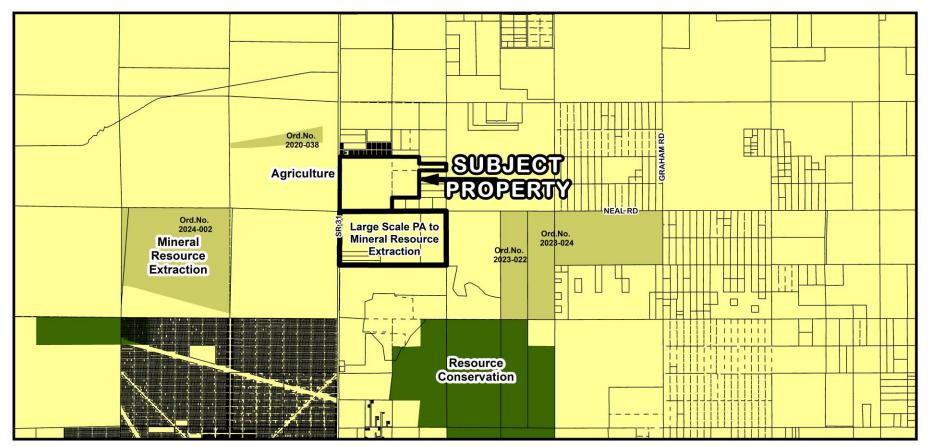

PAL-23-00005 and Z-23-41-19 Zoning Designations

<sup>12</sup> PAL-23-00005 and Z-23-41-19 Proposed FLUM Designations

<sup>13</sup> PAL-23-00005 and Z-23-41-19 Proposed Zoning Designations

Future Land Use Map Series Map #24: MRE Prohibited Locations