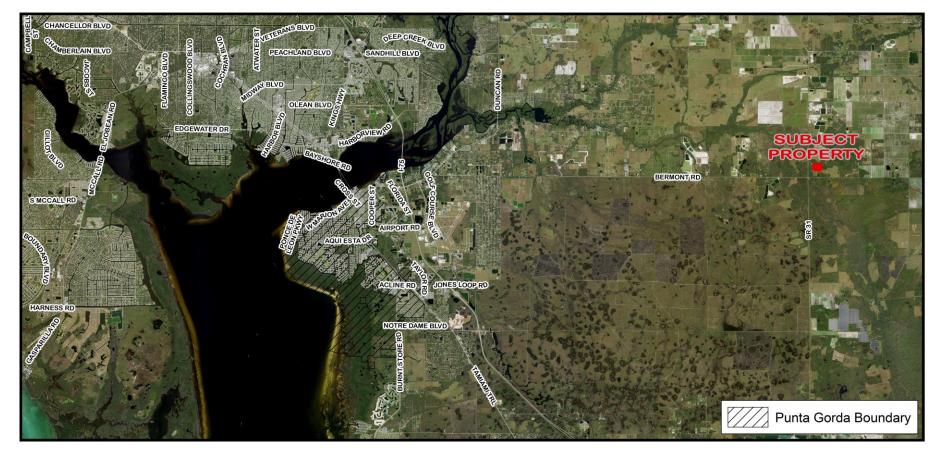

## Request

- To certificate Sending Zones, including 318 platted lots in Blocks 51, 52, 53, 54, 55, 61, 62, 63, 64, & 65 and within the Dixie Estates Section C subdivision, generally located north of Bermont Road and east of SR 31, in the East County area, containing 19.32± acres; for calculation and severance of 318 density units
- The property is located in Commission District I.

**CSZ-25-04 Location Map** 

CSZ-25-04 Area Image

**CSZ-25-04 Service Delineation Area** 

**CSZ-25-04 Framework** 

**CSZ-25-04 FLUM Designations** 

**CSZ-25-04 Zoning Designations** 

CSZ-25-04 Coastal High Hazard Area