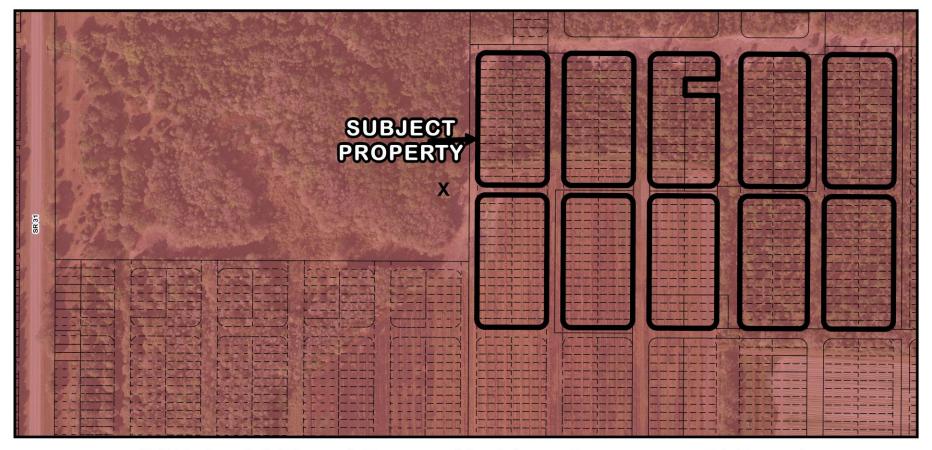

## CSZ-25-04 (Quasi-Judicial)

(Adoption Hearing BCC Land Use Meeting 06-10-2025)

Sajida Y. Khudairi



## Request

- To certificate Sending Zones, including 318 platted lots in Blocks 51, 52, 53, 54, 55, 61, 62, 63, 64, & 65 and within the Dixie Estates Section C subdivision, generally located north of Bermont Road and east of SR 31, in the East County area, containing 19.32± acres; for calculation and severance of 318 density units
- The property is located in Commission District I.





**CSZ-25-04 Location Map** 



CSZ-25-04 Area Image



**CSZ-25-04 Service Delineation Area** 



**CSZ-25-04 Framework** 



**CSZ-25-04 FLUM Designations** 



**CSZ-25-04 Zoning Designations** 



CSZ-25-04 Coastal High Hazard Area



CSZ-25-04 Flood Zones (Subject Property - X Zone)