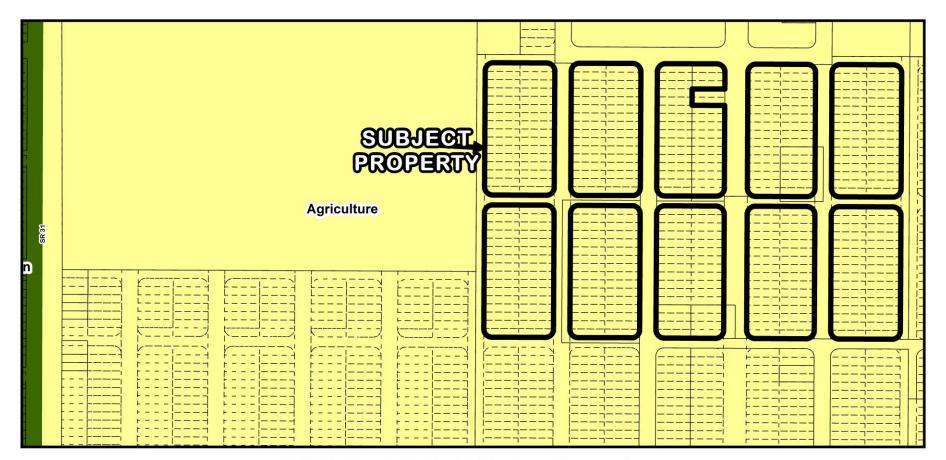

## Request

- To certificate Sending Zones, including 318 platted lots in Blocks 51, 52, 53, 54, 55, 61, 62, 63, 64, & 65 and within the Dixie Estates Section C subdivision, generally located north of Bermont Road and east of SR 31, in the East County area, containing 19.32± acres; for calculation and severance of 318 density units
- The property is located in Commission District I.

**CSZ-25-04 Location Map** 

CSZ-25-04 Area Image

**CSZ-25-04 Service Delineation Area** 

**CSZ-25-04 Framework** 

**CSZ-25-04 FLUM Designations** 

**CSZ-25-04 Zoning Designations** 

CSZ-25-04 Coastal High Hazard Area