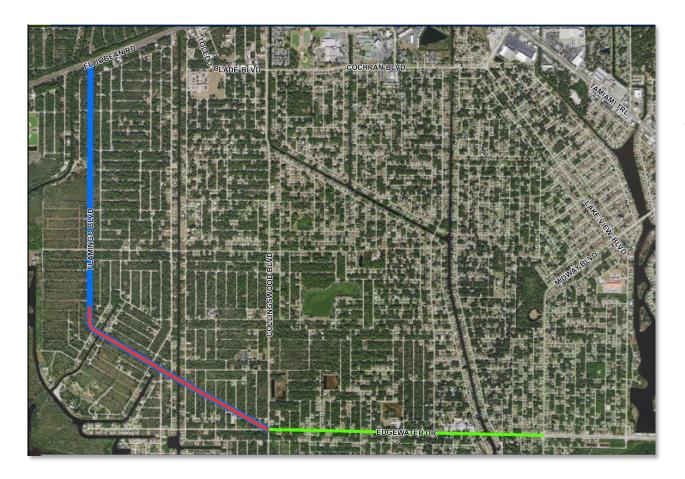

#### **Rampart Boulevard Sidewalk**

- Kings Highway to Rio De Janeiro
  - MSBU continuing sidewalk to Navigator Road
  - Completing as one project for cost savings
  - Preliminary design phase/coordination with FDOT on overpass
  - 30% plans due April 2025
  - Design \$343,253