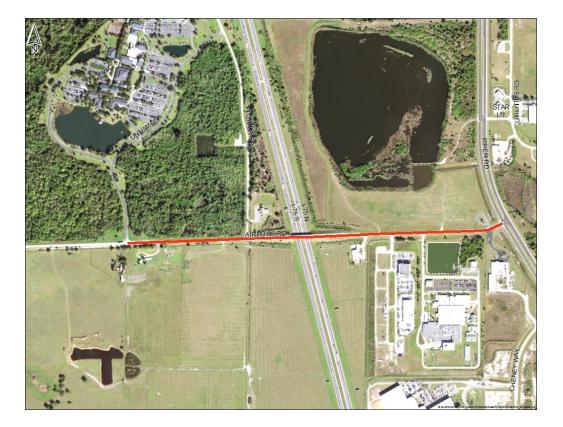

## Airport Road Sidewalk

- From Florida Southwestern State College driveway to Piper Road
- Staff is looking at estimates and available funding before starting the design process.