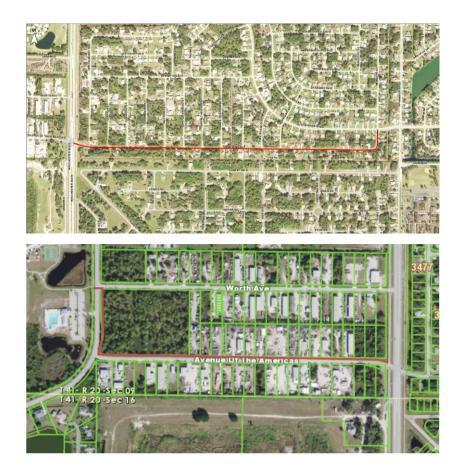

# Fruitland Boulevard/ Avenue of the Americas Sidewalk

- Fruitland Boulevard Gulfstream Boulevard to Winchester Boulevard
- Avenue of the Americas Winchester Boulevard to San Casa Drive
- Construction 95% complete
- Scheduled to be complete May18, 2025
- Design \$170,960
- Construction \$1,800,567