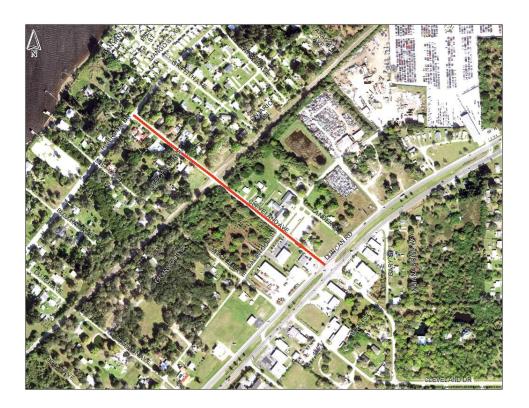

#### **Cleveland Avenue Sidewalk**

- From US17 to Riverside Drive
- 90% plans received in March 2025 under review by staff
- Coordination with the railroad has started
- Design \$62,010