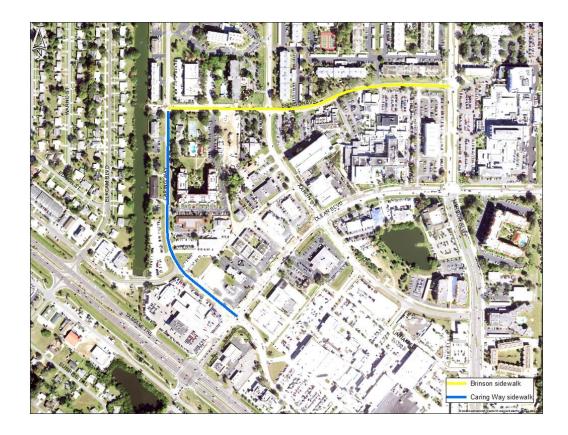

# Caring Way and Brinson Avenue Sidewalk

- Caring Way Olean to Gertrude
- Brinson Ave Caring Way to Harbor Blvd
- Preliminary design phase
- 60% plans due June 2025
- Design \$181,080