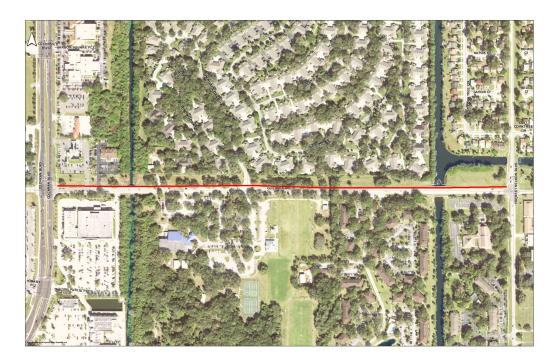

#### **Cleveland Avenue Sidewalk**

- From US17 to Riverside Drive
- 30% plans received, alignment being • discussed with staff
- Design \$62,010