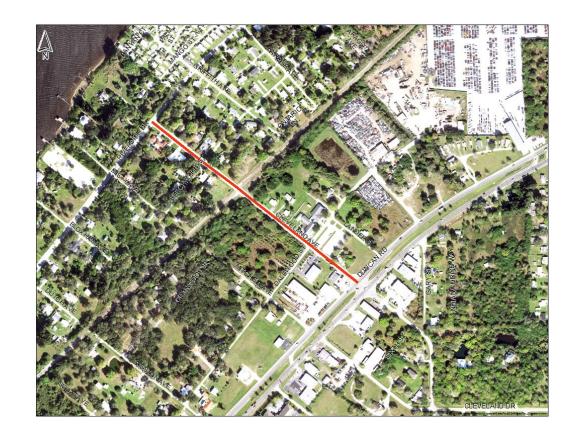

#### **Cleveland Avenue Sidewalk**

- From US17 to Riverside Drive
- 30% plans received, alignment being • discussed with staff
- Design \$62,010