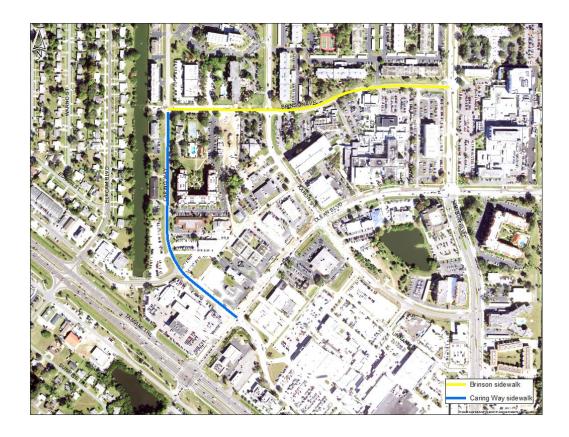

### **Caring Way and Brinson Avenue Sidewalk**

- Caring Way Olean to Gertrude
- Brinson Ave Caring Way to Harbor Blvd
- Preliminary design phase
- 30% plans due February 2025
- Design \$181,080