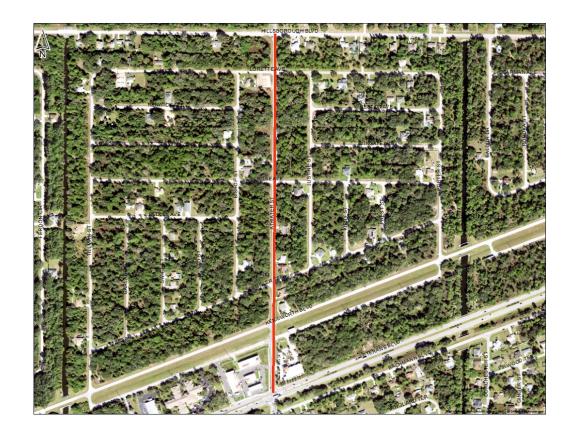

#### **Rampart Boulevard Sidewalk**

- Kings Highway to Rio De Janeiro
  - MSBU continuing sidewalk to Navigator Road
  - Completing as one project for cost savings
  - Preliminary design phase
  - 30% plans due March 2025
  - Design \$301,878