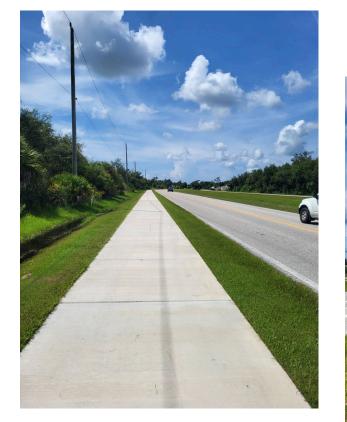

#### **Quesada Boulevard Sidewalk**

- Cochran Boulevard to Forrest • Nelson Boulevard
  - Includes pedestrian facilities at Forrest Nelson Boulevard
  - Pre-construction meeting September 19, 2024
- Design \$133,681
- Construction \$969,390