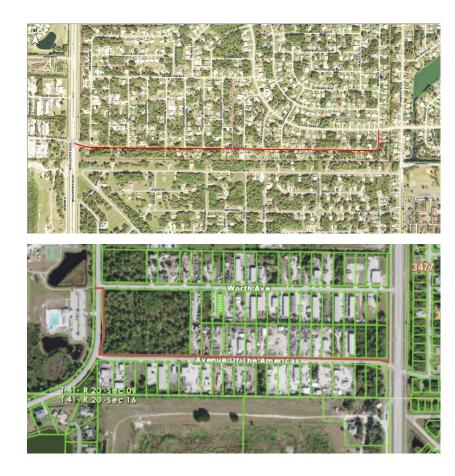

## **Fruitland Boulevard**/ Avenue of the Americas Sidewalk

- Fruitland Boulevard Gulfstream Boulevard to Winchester Boulevard
- Avenue of the Americas Winchester Boulevard to San Casa Drive
- Construction 50% complete
- Scheduled to be complete February 2025
- Design \$170,960
- Construction \$1,768,167