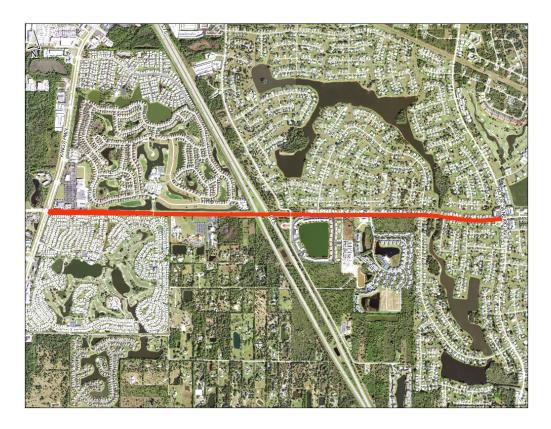

#### Airport Road Sidewalk

- From Florida Southwestern State College driveway to Piper Road
- Staff is looking at estimates and available funding before starting the design process.
- Design \$229,500