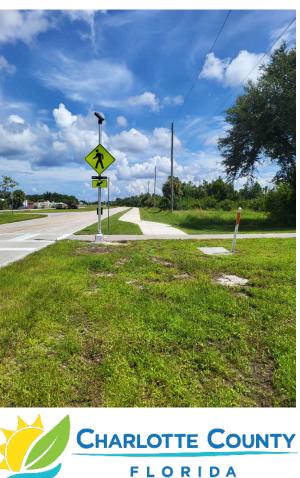

#### Marathon Boulevard Sidewalk

- Gasparilla Road to the Cape Haze Pioneer Trail
  - Complete
  - Design \$43,295
  - Construction \$355,736

#### Sunset Boulevard Sidewalk

- Bermont Road to South Fairway Drive •
  - Complete
  - Design \$38,395 ullet
  - Construction \$444,378 •