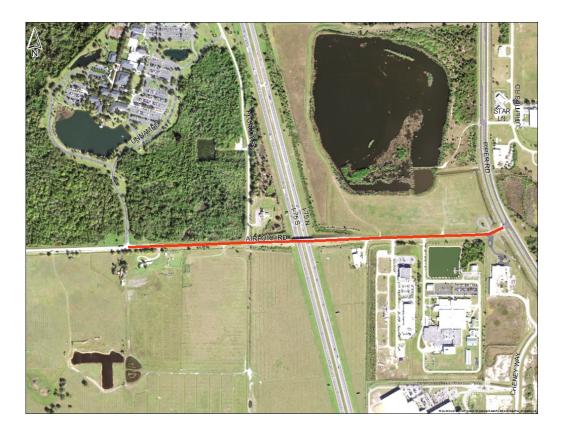

#### Airport Road Sidewalk

- From Florida Southwestern State College driveway to Piper Road
- Staff is looking at estimates and available funding before starting the design process.
- Design \$229,500