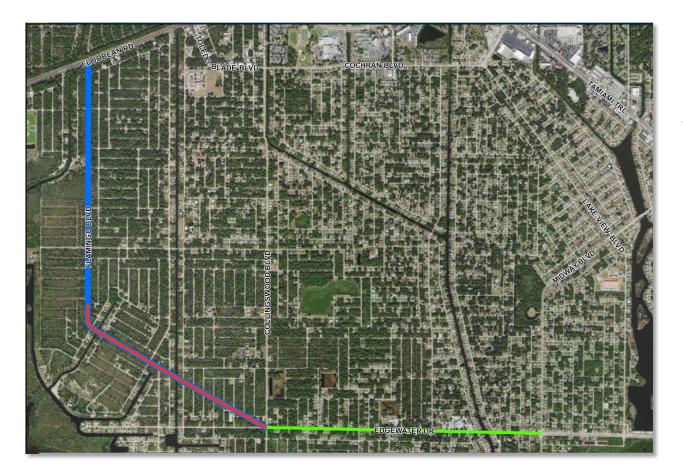

#### **Quesada Boulevard Sidewalk**

- Cochran Boulevard to Forrest • Nelson Boulevard
  - Includes pedestrian facilities at Forrest Nelson Boulevard
  - Pre-construction meeting September 19, 2024
- Design \$133,681
- Construction \$969,390