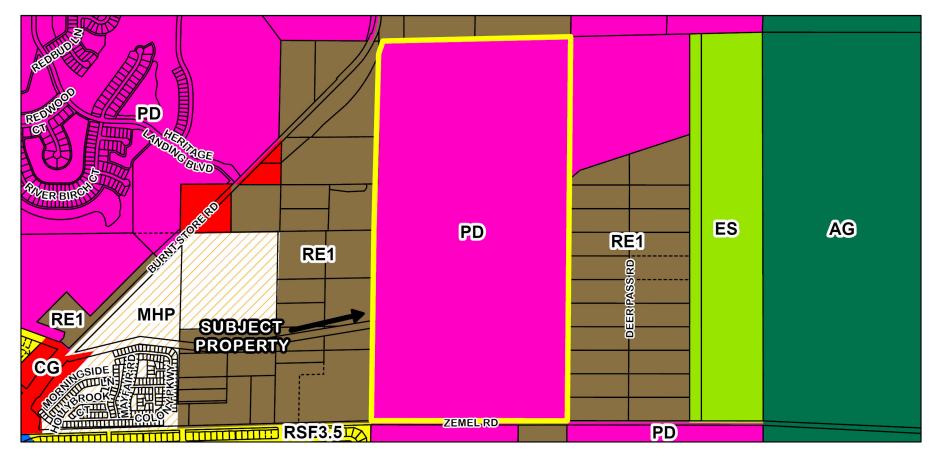

## Request

- Establishment of the Eagle Creek Community Development District (CDD)
- The property is located at 26000 Zemel Road
- Located in Commission District II.

CDD-23-01 Location Map

CDD-23-01 Area Image

CDD-23-01 Framework Map

**CDD-23-01 FLUM Designations** 

**CDD-23-01 Zoning Designation** 