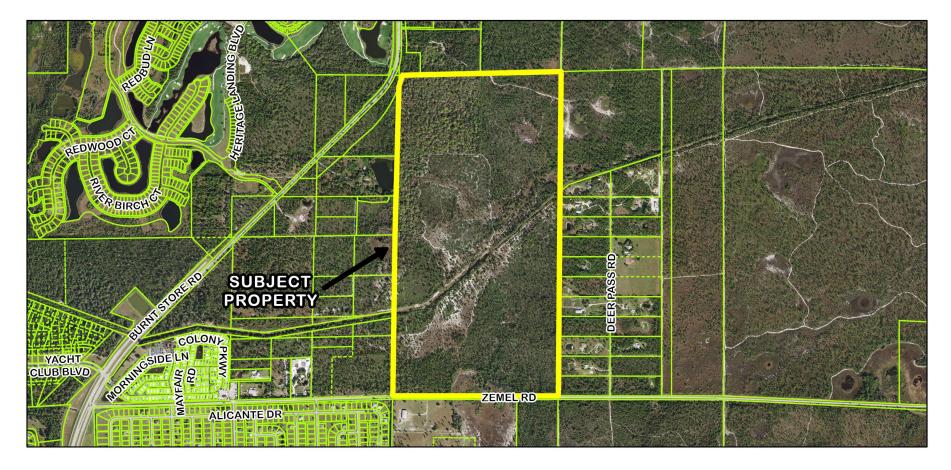

## Request

- Establishment of the Eagle Creek Community Development District (CDD)
- The property is located at 26000 Zemel Road
- Located in Commission District II.

CDD-23-01 Location Map

CDD-23-01 Area Image