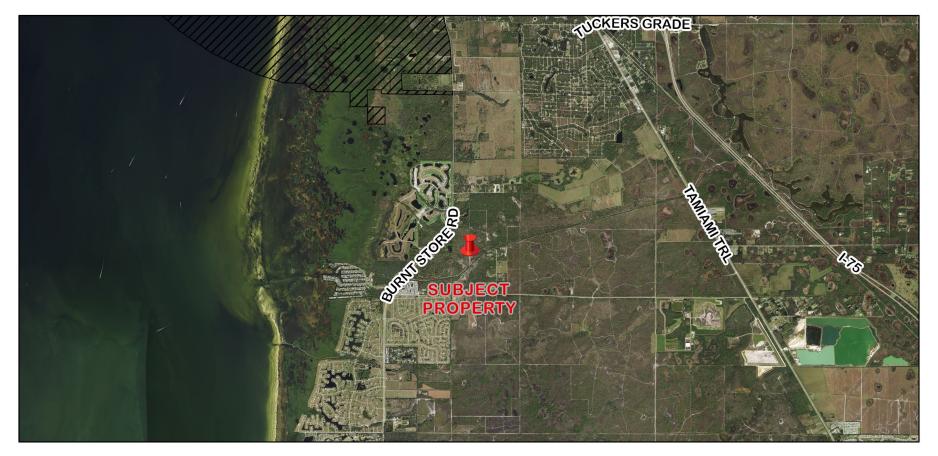

## Request

- Establishment of the Eagle Creek Community Development District (CDD)
- The property is located at 26000 Zemel Road
- Located in Commission District II.

CDD-23-01 Location Map

CDD-23-01 Area Image