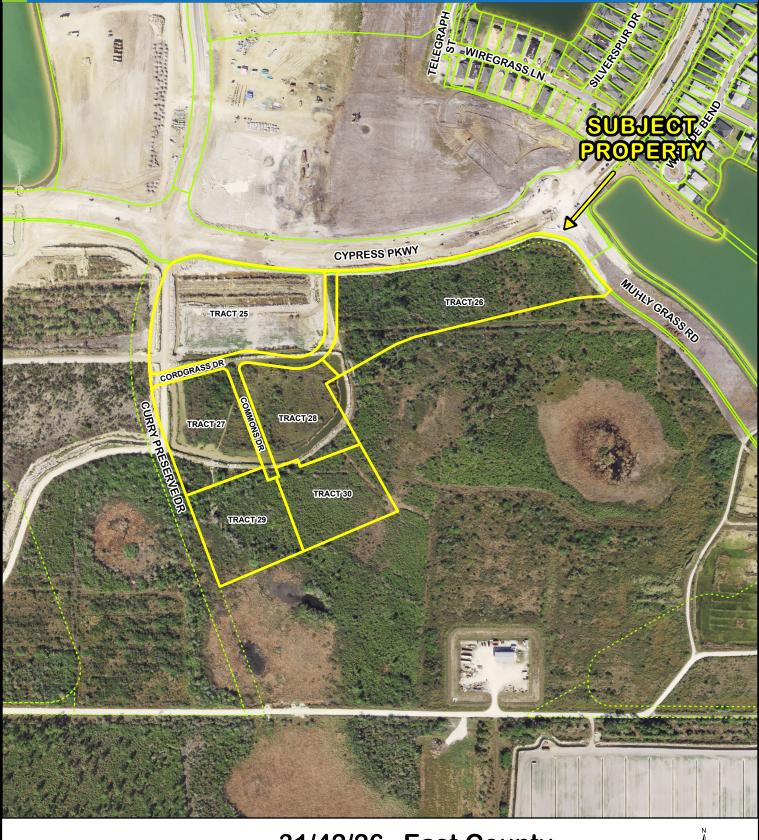

### CHARLOTTE COUNTY Proposed Changes for PP-22-10-24

## 31/42/26 East County

(NOT TO SCALE)

This map is a representation of compiled public information. It is believed to be an accurate and true depiction for the stated purpose, but Chartotte County and its employees make no guaranties, implied or otherwise, to the accuracy, or completeness. We therefore do not accept any responsibilities as to its use. This is not a survey or is it to be used for design. Reflected Dimensions are for Informational purposes only and may have been rounded to the nearest tenth. For precise dimensions, please refer to recorded plats and related documents.