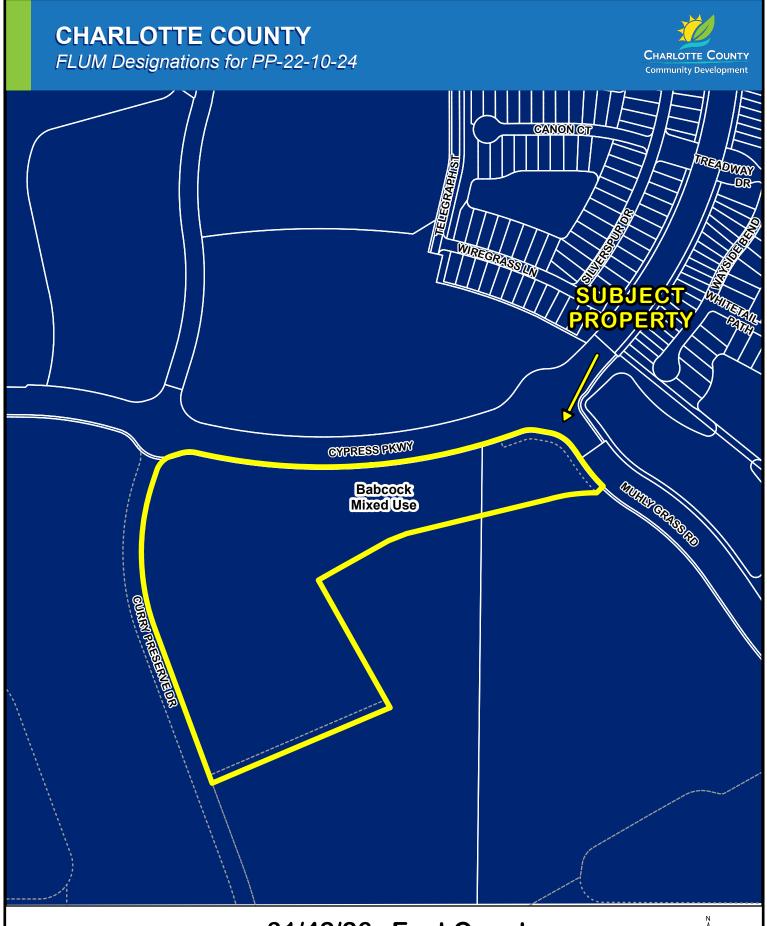

### **CHARLOTTE COUNTY** *Location Map for PP-22-10-24*





# 31/42/26 East County

(NOT TO SCALE)

This map is a representation of compiled public information. It is believed to be an accurate and true depiction for the stated purpose, but Charlotte County and its employees make no guaranties, implied or otherwise, to the accuracy, or completeness. We therefore do not accept any responsibilities as to its use. This is not a survey or is it to be used to deal to deal the deal of the de

y and is an improved were ro recorded plats M:Departments\LIS\Projects\Petition\_Maps\Land\_Development\2022\PrePlat\PP-22-10-24\PP-22-10-24\emplate.aprx





# 31/42/26 East County



This map is a representation of compiled public information. It is believed to be an accurate and true depiction for the stated purpose, but Charlotte County and its employees make no guaranties, implied or otherwise, to the accuracy, or completeness. We therefore do not accept any responsibilities as to its use. This is not a survey or is it to be used for design. Reflected Dimensions are for informational purposes only and may have been rounded to the nearest tenth. For precise dimensions, please refer to recorded plats and related documents. © Copyright 2022 Port Charlotte, FL by Charlotte County 

## **CHARLOTTE COUNTY**

Zoning Designations for PP-22-10-24





### CHARLOTTE COUNTY Proposed Changes for PP-22-10-24





## 31/42/26 East County

(NOT TO SCALE