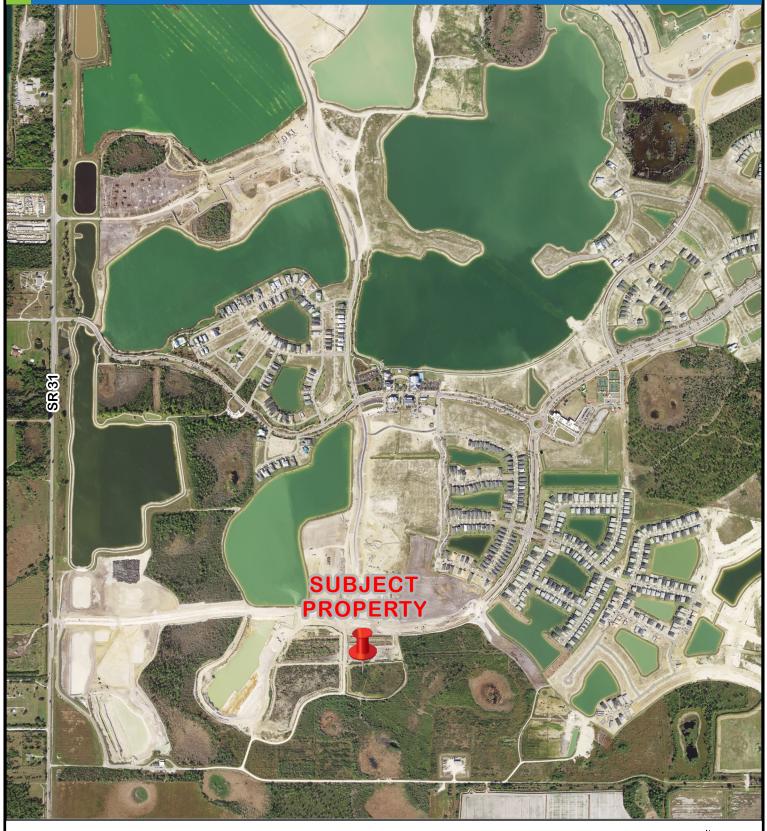

### **CHARLOTTE COUNTY** *Location Map for PP-22-10-24*

# 31/42/26 East County

(NOT TO SCALE)

This map is a representation of compiled public information. It is believed to be an accurate and true depiction for the stated purpose, but Charlotte County and its employees make no guaranties, implied or otherwise, to the accuracy, or completeness. We therefore do not accept any responsibilities as to its use. This is not a survey or is it to be used to deal to deal the deal of the de