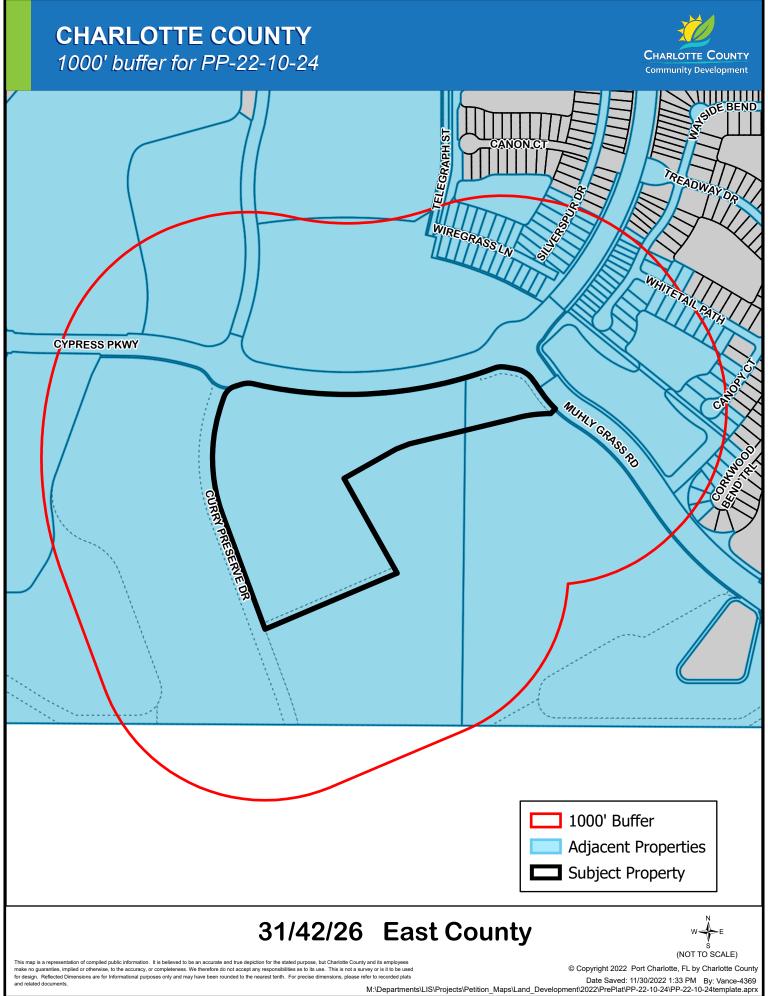

# 31/42/26 East County

This map is a representation of compiled public information. It is believed to be an accurate and true depiction for the stated purpose, but Charlotte County and its employees make no guaranties, implied or otherwise, to the accuracy, or completeness. We therefore do not accept any responsibilities as to its use. This is not a survey or is it to be used for design. Reflected Dimensions are for informational purposes only and may have been rounded to the nearest tenth. For precise dimensions, please refer to recorded plats and related documents. © Copyright 2022 Port Charlotte, FL by Charlotte County 