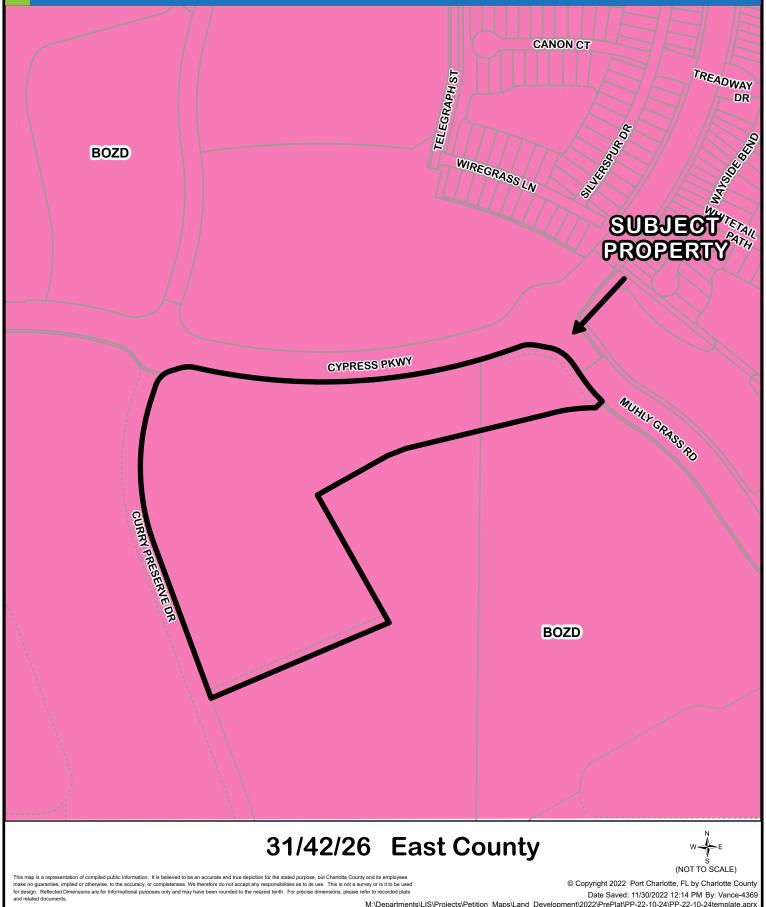

### **CHARLOTTE COUNTY** *Location Map for PP-22-10-24*

# 31/42/26 East County

(NOT TO SCALE)

This map is a representation of compiled public information. It is believed to be an accurate and true depiction for the stated purpose, but Charlotte County and its employees make no guaranties, implied or otherwise, to the accuracy, or completeness. We therefore do not accept any responsibilities as to its use. This is not a survey or is it to be used to deal to deal the deal of the de

# 31/42/26 East County

This map is a representation of compiled public information. It is believed to be an accurate and true depiction for the stated purpose, but Charlotte County and its employees make no guaranties, implied or otherwise, to the accuracy, or completeness. We therefore do not accept any responsibilities as to its use. This is not a survey or is it to be used for design. Reflected Dimensions are for informational purposes only and may have been rounded to the nearest tenth. For precise dimensions, please refer to recorded plats and related documents. © Copyright 2022 Port Charlotte, FL by Charlotte County 