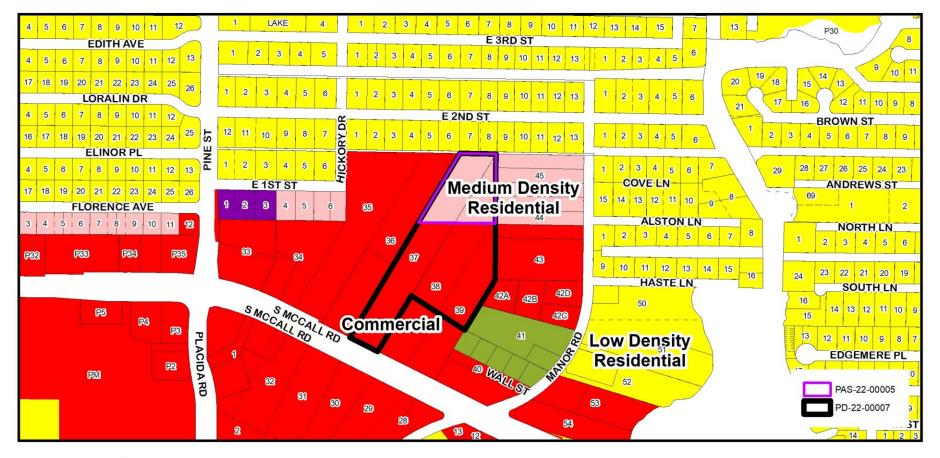

PAS-22-00005 and PD-22-00007 Location Map

PAS-22-00005 and PD-22-00007 1000' Buffer Map

PAS-22-00005 and PD-22-00007 Area Image

PAS-22-00005 and PD-22-00007 Framework

PAS-22-00005 and PD-22-00007 Existing FLUM Designations

PAS-22-00005 and PD-22-00007 Proposed FLUM Designations

PAS-22-00005 and PD-22-00007 Existing Zoning Designations

PAS-22-00005 and PD-22-00007 Proposed Zoning Designations

PAS-22-00005 and PD-22-00007 Coastal High Hazard Area