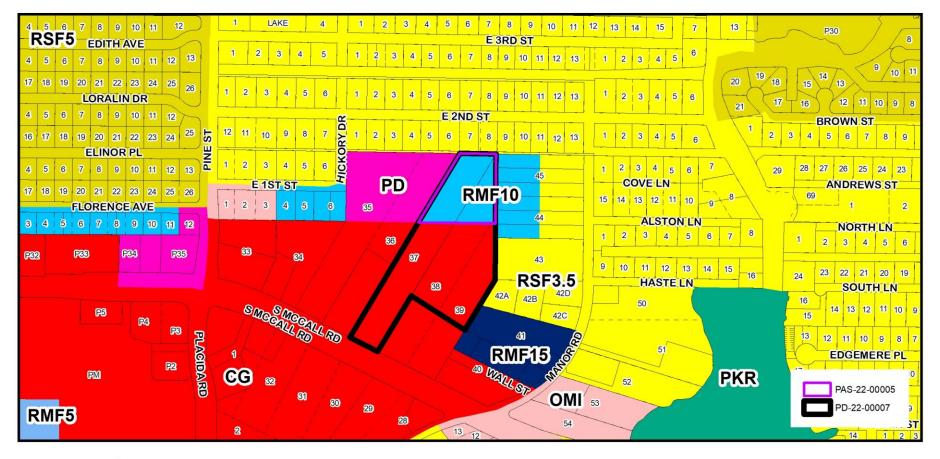

PAS-22-00005 and PD-22-00007 Proposed FLUM Designations

PAS-22-00005 and PD-22-00007 Existing Zoning Designations

PAS-22-00005 and PD-22-00007 Proposed Zoning Designations

PAS-22-00005 and PD-22-00007 Coastal High Hazard Area