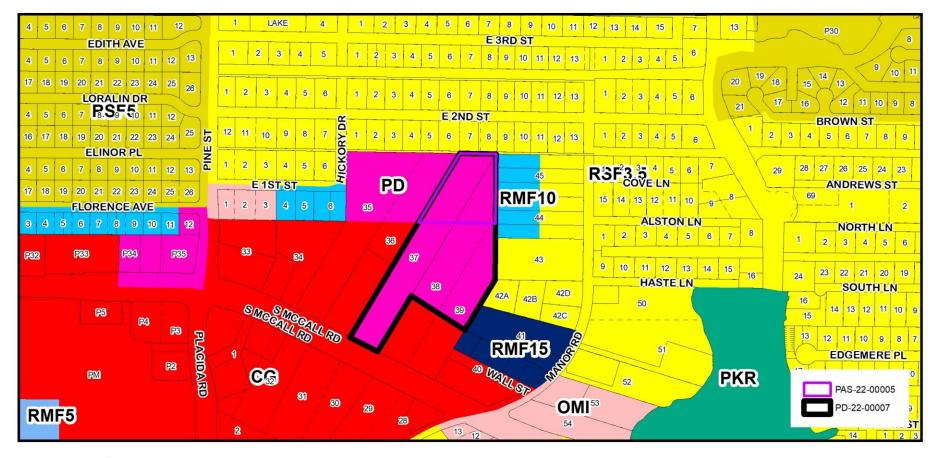

PAS-22-00005 and PD-22-00007 Proposed FLUM Designations

PAS-22-00005 and PD-22-00007 Existing Zoning Designations

PAS-22-00005 and PD-22-00007 Proposed Zoning Designations

PAS-22-00005 and PD-22-00007 Coastal High Hazard Area