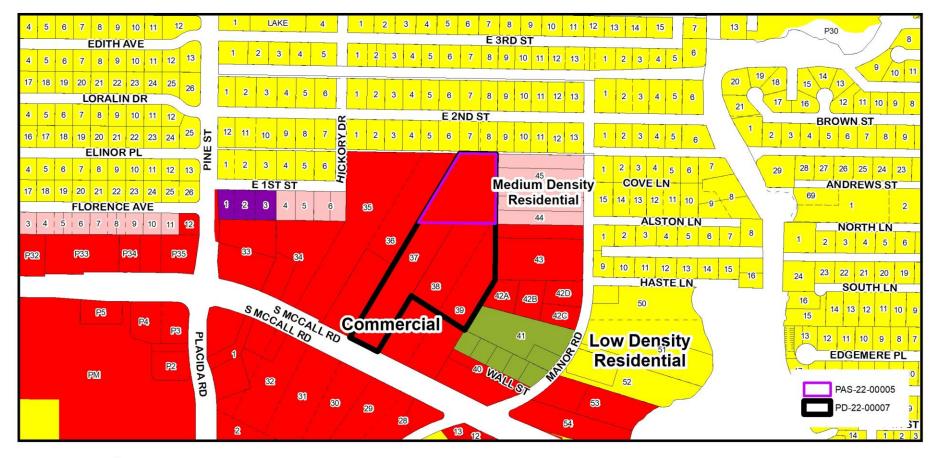

PAS-22-00005 and PD-22-00007 Proposed FLUM Designations

PAS-22-00005 and PD-22-00007 Existing Zoning Designations

PAS-22-00005 and PD-22-00007 Proposed Zoning Designations

PAS-22-00005 and PD-22-00007 Coastal High Hazard Area