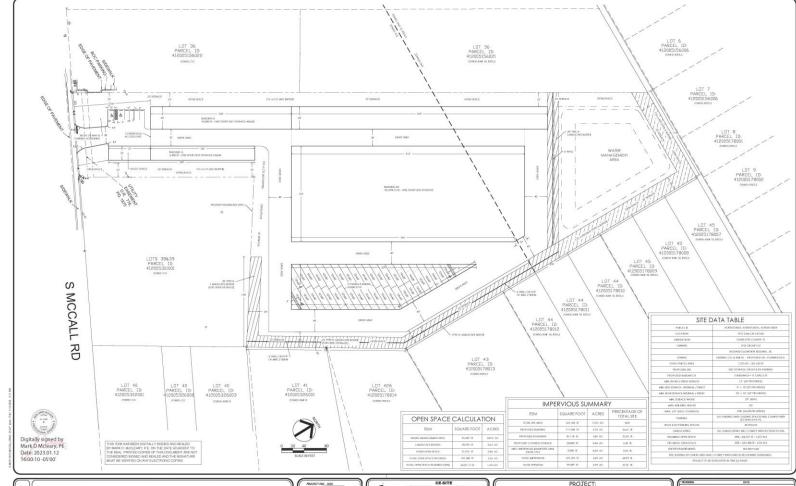

## **Proposed Changes**

- A small scale plan amendment from Medium Density Residential (MDR) to Commercial (COM) for 2.066± acres.
- A rezoning from Commercial General (CG) and Residential Multi-family 10 (RMF-10) to Planned Development (PD) for 7.37± acres.
- Adopting a General PD Concept Plan.
- Properties located in Commission District III.