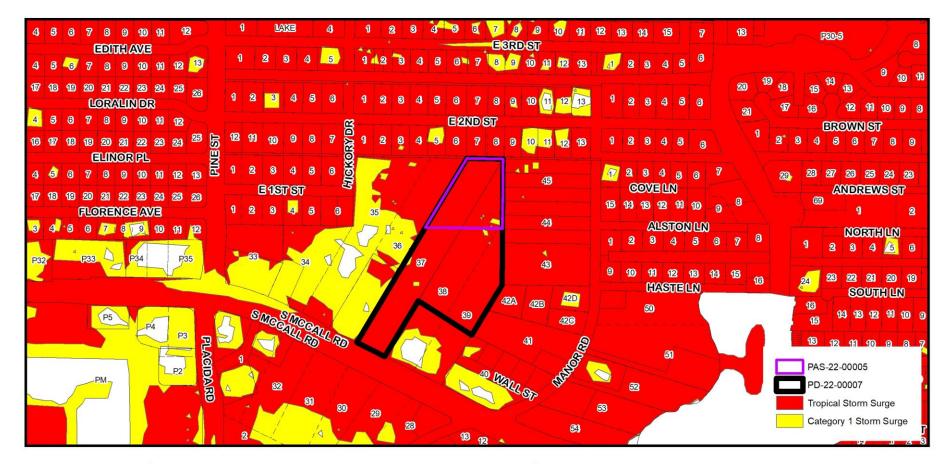

PAS-22-00005 and PD-22-00007 Proposed FLUM Designations

PAS-22-00005 and PD-22-00007 Existing Zoning Designations

PAS-22-00005 and PD-22-00007 Proposed Zoning Designations

PAS-22-00005 and PD-22-00007 Coastal High Hazard Area