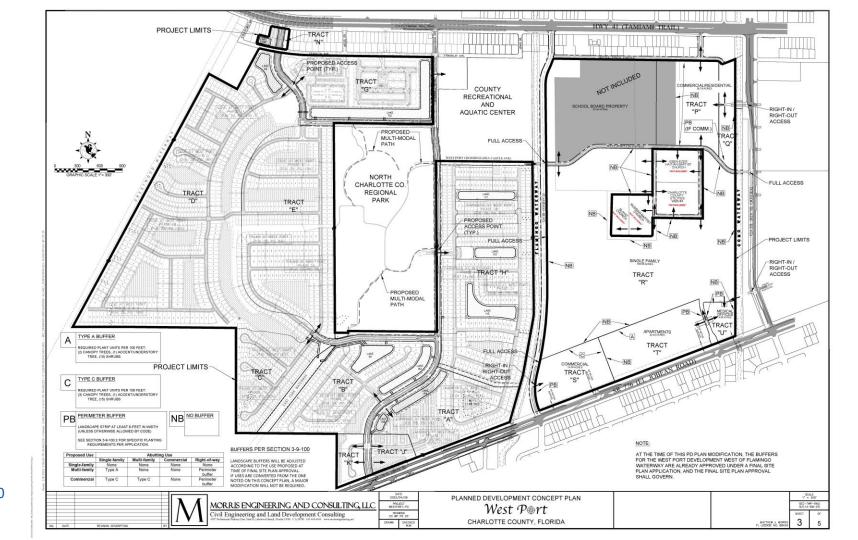

## **Proposed Changes**

- A rezoning from PD (434.68± acres), RSF-3.5, RMF-10, OMI and CG to PD. This is a major modification to the existing PD, Ordinance Number 2021-024, in order to add an additional 196.14± acres located directly to the east of the existing development to have a mixture of residential and commercial development.
- Adopting a General PD Concept Plan.
- Properties located in Commission District IV.

PD-22-00003 Location Map

PD-22-00003 1000' Buffer Map

PD-22-00003 Area Image

PD-22-00003 Framework

PD-22-00003 FLUM Designations

PD-22-00003 Existing Zoning Designations

PD-22-00003 Proposed Zoning Designations