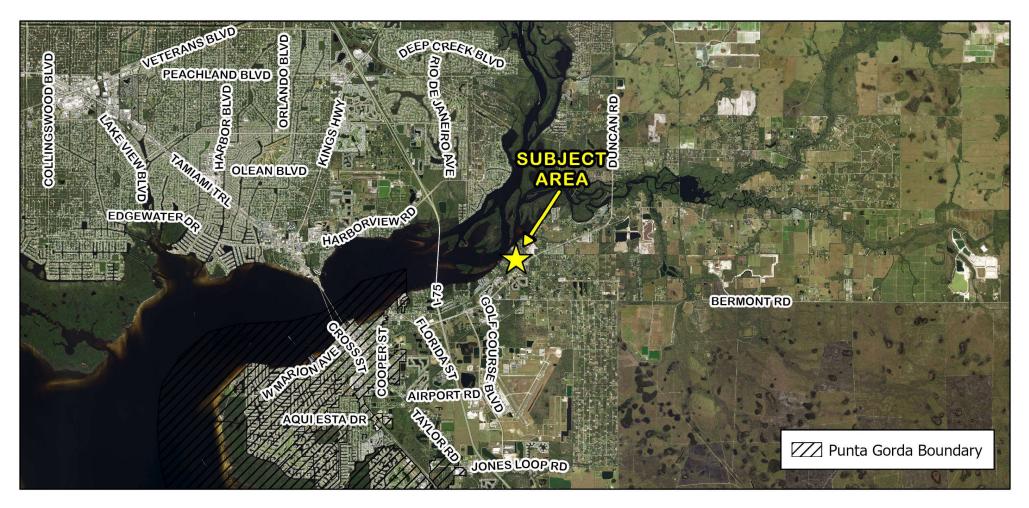

SV-23-11-07 Location Map

SV-23-11-07 2023 Aerial Location Map (Full Range)

SV-23-11-07 2023 Aerial Location Map (Mid-Range)

SV-23-11-07 Aerial Location Map

SV-23-11-07 2022 Google Earth Image

SV-23-11-07 FLUM Designations