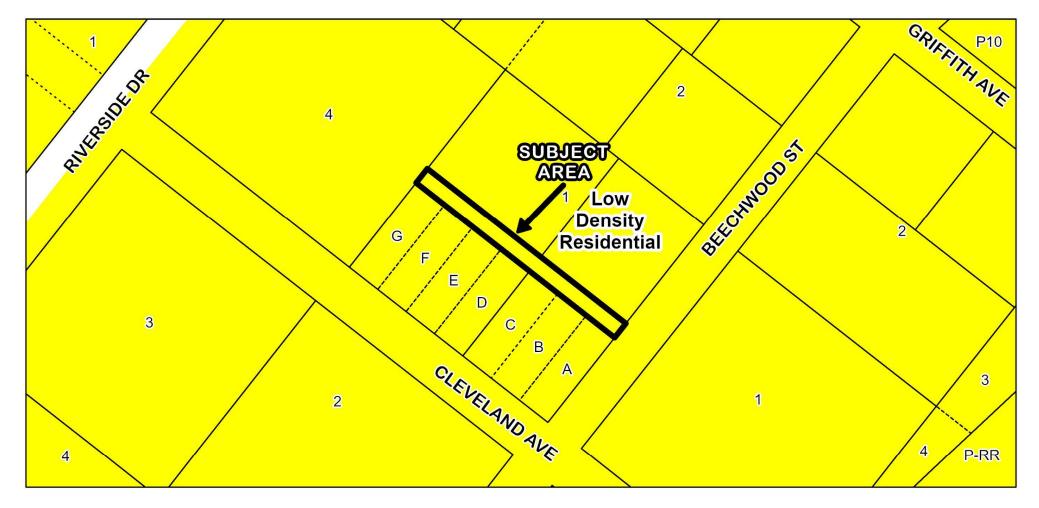

## SV-23-11-07

- Jeffrey M. Devine is requesting to vacate the unnamed 15-foot alleyway lying between Lots A through G and the remainder of Lot 1, Block 29, Holyman's Subdivision, as recorded in Plat Book 1, Page 22, of the Public Records of Charlotte County, Florida. The total area to be vacated is 3,123± square feet and is generally located north and parallel to Cleveland Avenue (Ave), north and perpendicular to Beechwood Street, south of Riverside Drive and parallel to Griffith Ave, and within the Punta Gorda.
- Located in Commission District II

SV-23-11-07 Location Map

SV-23-11-07 2023 Aerial Location Map (Full Range)

SV-23-11-07 2023 Aerial Location Map (Mid-Range)

SV-23-11-07 Aerial Location Map

SV-23-11-07 2022 Google Earth Image

SV-23-11-07 FLUM Designations