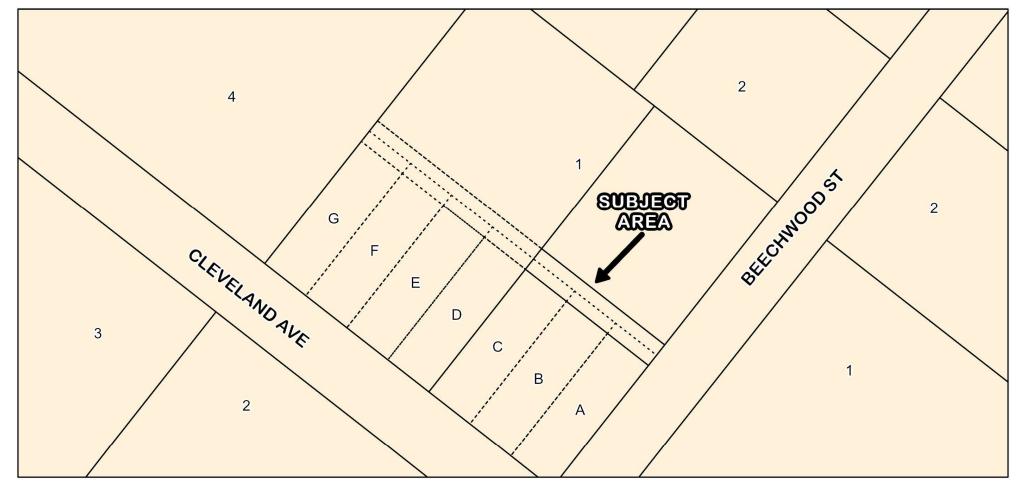

## SV-23-11-07

- Jeffrey M. Devine is requesting to vacate the unnamed 15-foot alleyway lying between Lots A through G and the remainder of Lot 1, Block 29, Holyman's Subdivision, as recorded in Plat Book 1, Page 22, of the Public Records of Charlotte County, Florida. The total area to be vacated is 3,123± square feet and is generally located north and parallel to Cleveland Avenue (Ave), north and perpendicular to Beechwood Street, south of Riverside Drive and parallel to Griffith Ave, and within the Punta Gorda.
- Located in Commission District II

SV-23-11-07 Location Map

SV-23-11-07 2023 Aerial Location Map (Full Range)

SV-23-11-07 2023 Aerial Location Map (Mid-Range)

SV-23-11-07 Aerial Location Map

SV-23-11-07 2022 Google Earth Image

SV-23-11-07 FLUM Designations