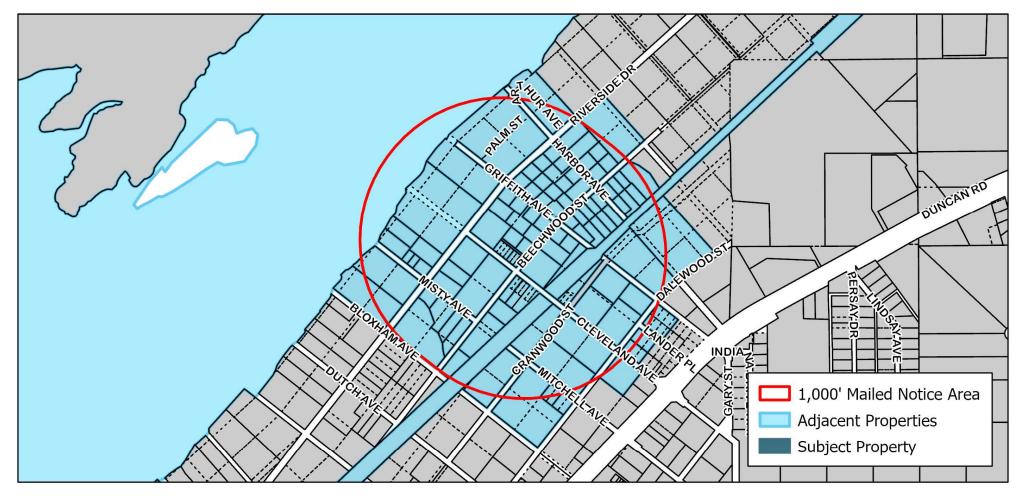

s requesting to vacate the unnamed 15-foot alleyway lying between Lots A through G and the remainder of Lot 1, Block 29, Holyman's Subdivision, as recorded in Plat Book 1, Page 22, of the Public Records of Charlotte County, Florida. The total area to be vacated is 3,123± square feet and is generally located north and parallel to Cleveland Avenue (Ave), north and perpendicular to Beechwood Street, south of Riverside Drive and parallel to Griffith Ave, and within the Punta Gorda.
- Located in Commission District II





SV-23-11-07 Location Map



SV-23-11-07 2023 Aerial Location Map (Full Range)



SV-23-11-07 2023 Aerial Location Map (Mid-Range)



SV-23-11-07 Aerial Location Map



SV-23-11-07 2022 Google Earth Image



SV-23-11-07 FLUM Designations

8



SV-23-11-07 Zoning Designations



## SV-23-11-07 1,000' Mailed Notice Area Map



SV-23-11-07 Proposed Changes

11



## SV-23-11-07 Property Ownership



SV-23-11-07 Proposed Changes (Aerial)