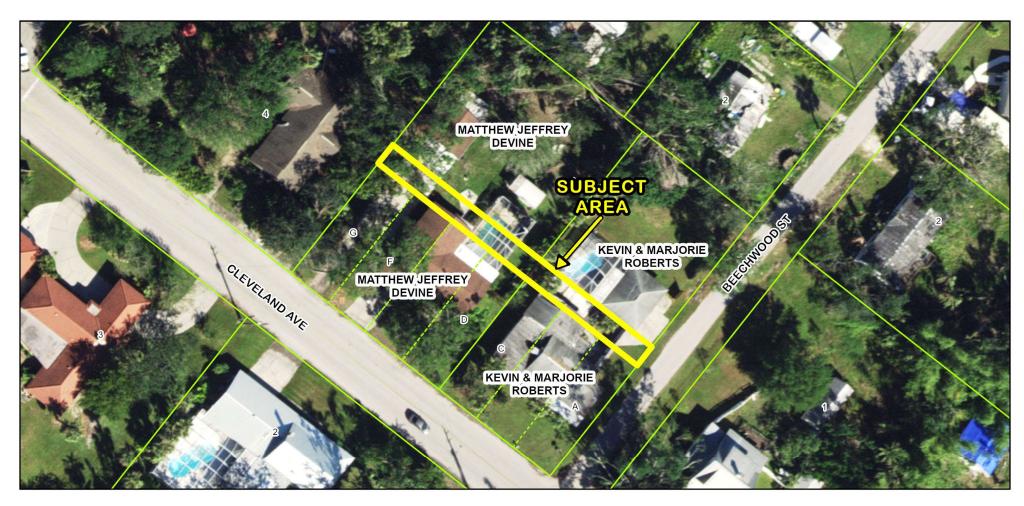

nd the remainder of Lot 1, Block 29, Holyman's Subdivision, as recorded in Plat Book 1, Page 22, of the Public Records of Charlotte County, Florida. The total area to be vacated is 3,123± square feet and is generally located north and parallel to Cleveland Avenue (Ave), north and perpendicular to Beechwood Street, south of Riverside Drive and parallel to Griffith Ave, and within the Punta Gorda.
- Located in Commission District II





SV-23-11-07 Location Map



SV-23-11-07 2023 Aerial Location Map (Full Range)



SV-23-11-07 2023 Aerial Location Map (Mid-Range)



SV-23-11-07 Aerial Location Map



SV-23-11-07 2022 Google Earth Image



SV-23-11-07 FLUM Designations

8



SV-23-11-07 Zoning Designations



## SV-23-11-07 1,000' Mailed Notice Area Map



SV-23-11-07 Proposed Changes

11



## SV-23-11-07 Property Ownership



SV-23-11-07 Proposed Changes (Aerial)