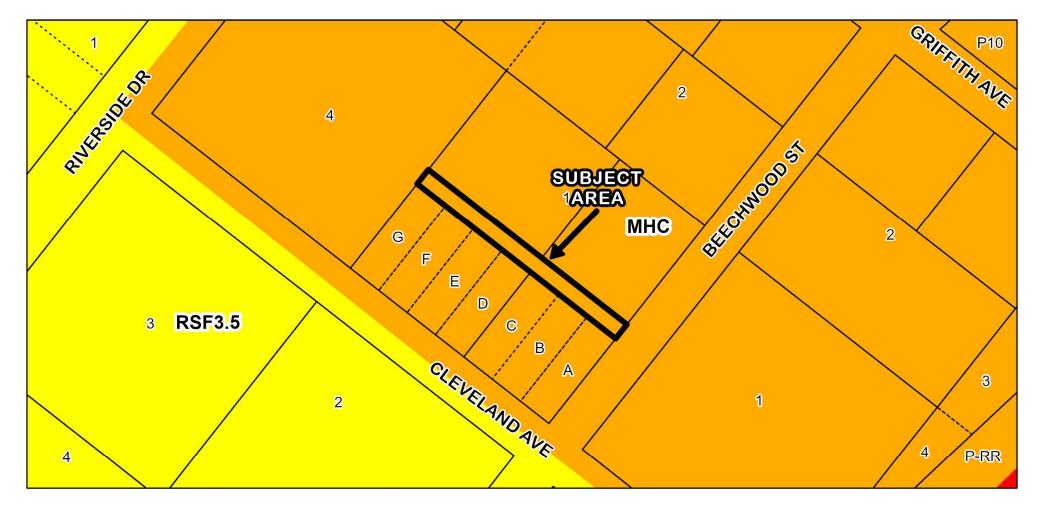

SV-23-11-07

- Jeffrey M. Devine is requesting to vacate the unnamed 15-foot alleyway lying between Lots A through G and the remainder of Lot 1, Block 29, Holyman's Subdivision, as recorded in Plat Book 1, Page 22, of the Public Records of Charlotte County, Florida. The total area to be vacated is 3,123± square feet and is generally located north and parallel to Cleveland Avenue (Ave), north and perpendicular to Beechwood Street, south of Riverside Drive and parallel to Griffith Ave, and within the Punta Gorda.
- Located in Commission District II





SV-23-11-07 Location Map



SV-23-11-07 2023 Aerial Location Map (Full Range)



SV-23-11-07 2023 Aerial Location Map (Mid-Range)



SV-23-11-07 Aerial Location Map



SV-23-11-07 2022 Google Earth Image



SV-23-11-07 FLUM Designations

8



SV-23-11-07 Zoning Designations



## SV-23-11-07 1,000' Mailed Notice Area Map



SV-23-11-07 Proposed Changes

11



## SV-23-11-07 Property Ownership



SV-23-11-07 Proposed Changes (Aerial)