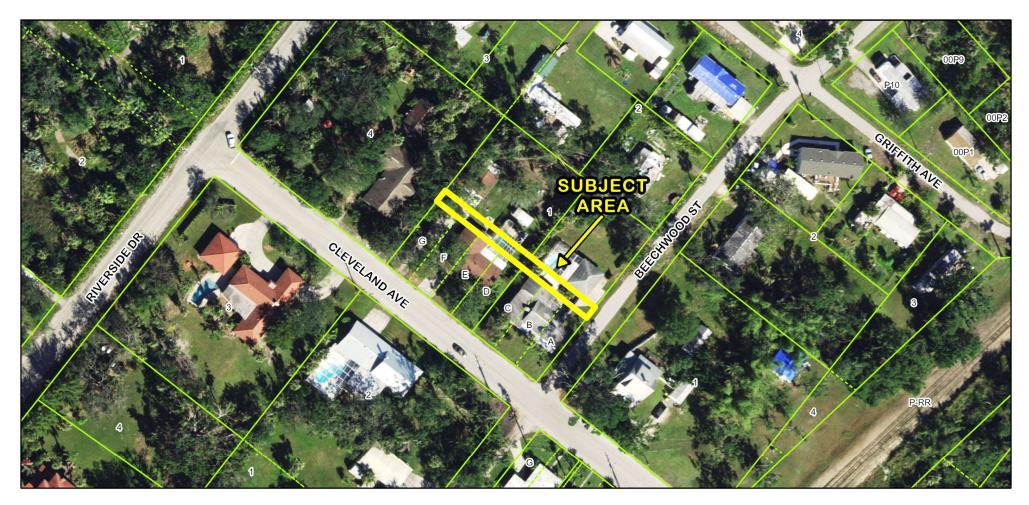

## SV-23-11-07

- Jeffrey M. Devine is requesting to vacate the unnamed 15-foot alleyway lying between Lots A through G and the remainder of Lot 1, Block 29, Holyman's Subdivision, as recorded in Plat Book 1, Page 22, of the Public Records of Charlotte County, Florida. The total area to be vacated is 3,123± square feet and is generally located north and parallel to Cleveland Avenue (Ave), north and perpendicular to Beechwood Street, south of Riverside Drive and parallel to Griffith Ave, and within the Punta Gorda.
- Located in Commission District II

SV-23-11-07 Location Map

SV-23-11-07 2023 Aerial Location Map (Full Range)

SV-23-11-07 2023 Aerial Location Map (Mid-Range)

SV-23-11-07 Aerial Location Map

SV-23-11-07 2022 Google Earth Image

SV-23-11-07 FLUM Designations