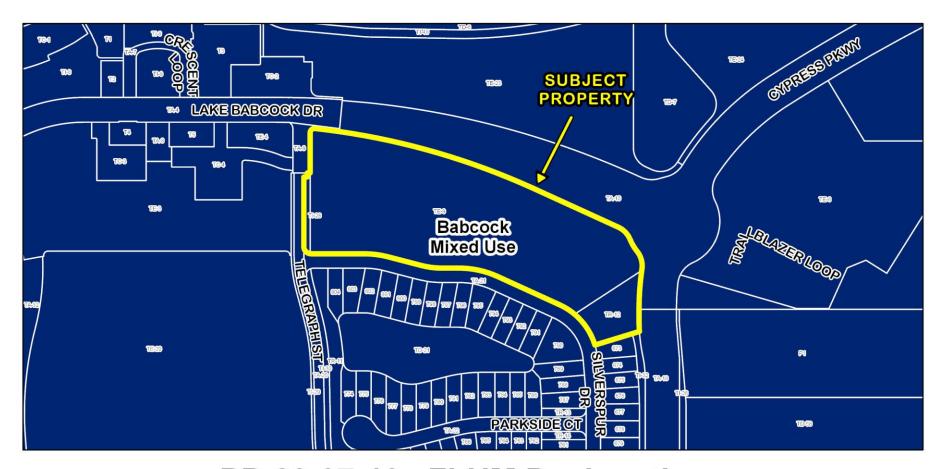

## PP-20-07-13

A request for Preliminary Plat approval for 38 single family residential subdivision to be named Babcock Ranch Phase 1B3, is located south of Bermont Road, north of the border with Lee County, east of Babcock Ranch Road, and west of the border with Glades County, within the Babcock Community DRI.

PP-20-07-13 2017 Aerial Location Map (Full Range)

PP-20-07-13 2017 Aerial Location Map (Mid-Range)

PP-20-07-13 2019 Google Earth Image

PP-20-07-13 FLUM Designations

PP-20-07-13 Zoning Designations

PP-20-07-13 1000' Buffer Map