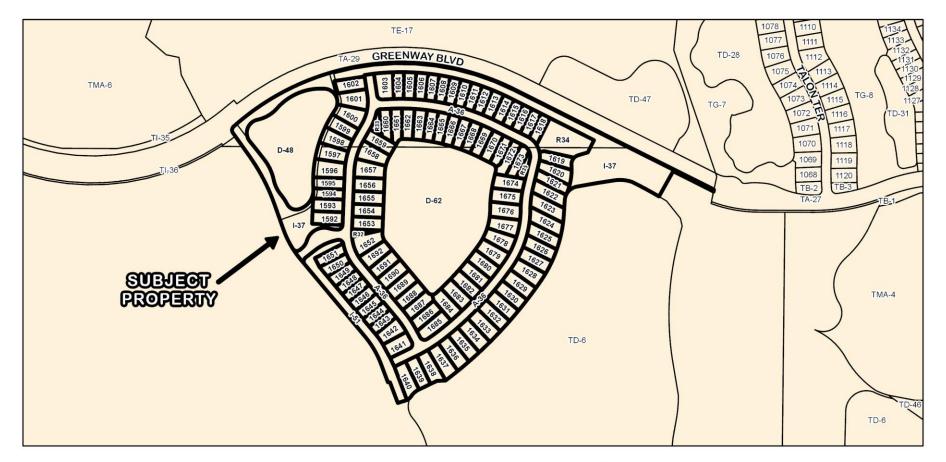

## Proposed Change

Babcock Property Holdings, LLC has requested Preliminary Plat approval for a subdivision to be named, Babcock Ranch Community, Village III Southwest, consisting of 101 single-family lots. The site is 48.91 acres, more or less, and is located south of Bermont Road, north of the border with Lee County, east of Babcock Ranch Road, and west of the border with Glades County, within the Babcock Community DRI.

PP-20-07-14 Proposed Changes