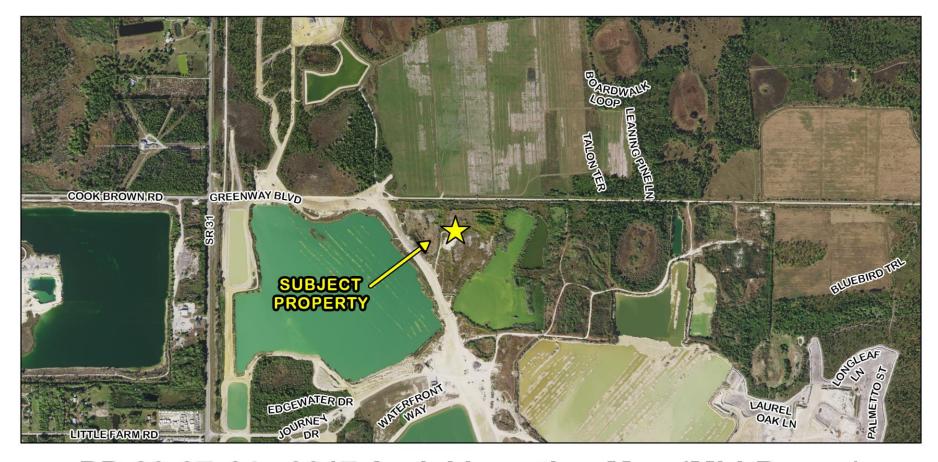

## Proposed Change

Babcock Property Holdings, LLC has requested Preliminary Plat approval for a subdivision to be named, Babcock Ranch Community, Village III Southwest, consisting of 101 single-family lots. The site is 48.91 acres, more or less, and is located south of Bermont Road, north of the border with Lee County, east of Babcock Ranch Road, and west of the border with Glades County, within the Babcock Community DRI.

PP-20-07-14 2017 Aerial Location Map (Full Range)

PP-20-07-14 2017 Aerial Location Map (Mid-Range)

PP-20-07-14 2019 Google Earth Image

PP-20-07-14 FLUM Designations

PP-20-07-14 Zoning Designations

PP-20-07-14 1000' Buffer Map