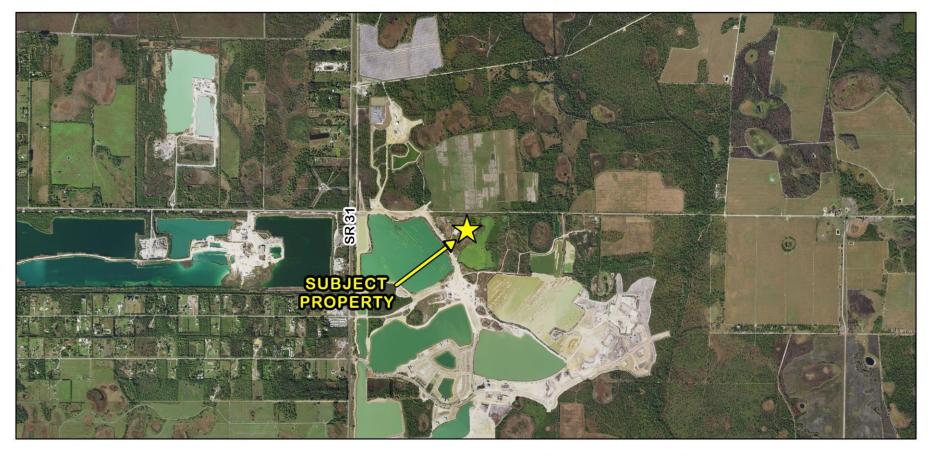

## Proposed Change

Babcock Property Holdings, LLC has requested Preliminary Plat approval for a subdivision to be named, Babcock Ranch Community, Village III Southwest, consisting of 101 single-family lots. The site is 48.91 acres, more or less, and is located south of Bermont Road, north of the border with Lee County, east of Babcock Ranch Road, and west of the border with Glades County, within the Babcock Community DRI.

PP-20-07-14 2017 Aerial Location Map (Full Range)

PP-20-07-14 2017 Aerial Location Map (Mid-Range)

PP-20-07-14 2019 Google Earth Image

PP-20-07-14 FLUM Designations

PP-20-07-14 Zoning Designations

PP-20-07-14 1000' Buffer Map