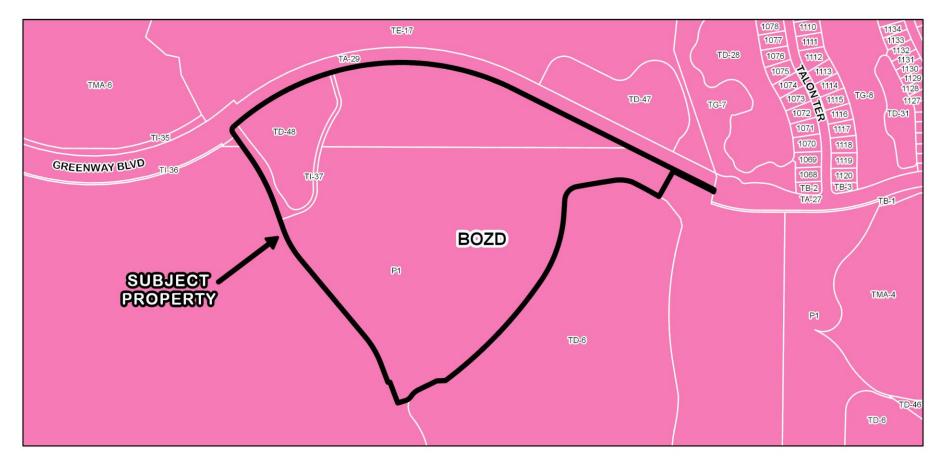

## Proposed Change

Babcock Property Holdings, LLC has requested Preliminary Plat approval for a subdivision to be named, Babcock Ranch Community, Village III Southwest, consisting of 101 single-family lots. The site is 48.91 acres, more or less, and is located south of Bermont Road, north of the border with Lee County, east of Babcock Ranch Road, and west of the border with Glades County, within the Babcock Community DRI.

PP-20-07-14 2017 Aerial Location Map (Full Range)

PP-20-07-14 2017 Aerial Location Map (Mid-Range)

PP-20-07-14 2019 Google Earth Image

PP-20-07-14 FLUM Designations

PP-20-07-14 Zoning Designations

PP-20-07-14 1000' Buffer Map