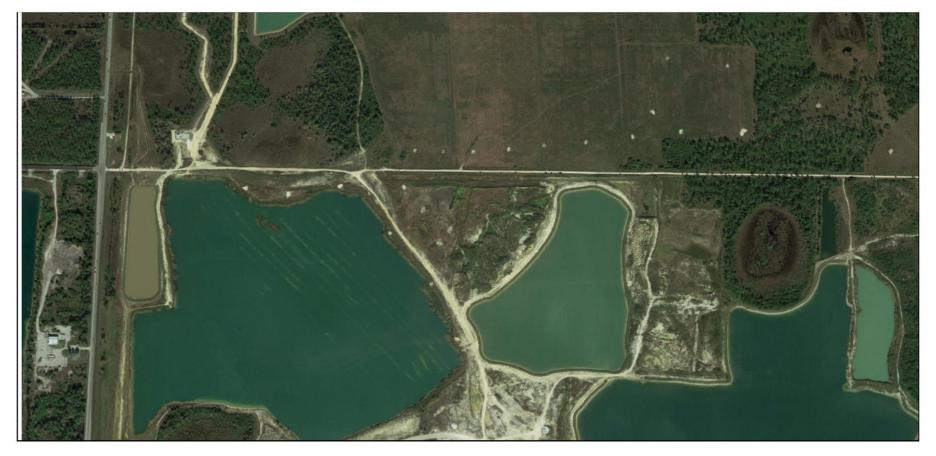

## Proposed Change

Babcock Property Holdings, LLC has requested Preliminary Plat approval for a subdivision to be named, Babcock Ranch Community, Village III Southwest, consisting of 101 single-family lots. The site is 48.91 acres, more or less, and is located south of Bermont Road, north of the border with Lee County, east of Babcock Ranch Road, and west of the border with Glades County, within the Babcock Community DRI.

PP-20-07-14 2017 Aerial Location Map (Full Range)

PP-20-07-14 2017 Aerial Location Map (Mid-Range)

PP-20-07-14 2019 Google Earth Image

PP-20-07-14 FLUM Designations

PP-20-07-14 Zoning Designations

PP-20-07-14 1000' Buffer Map