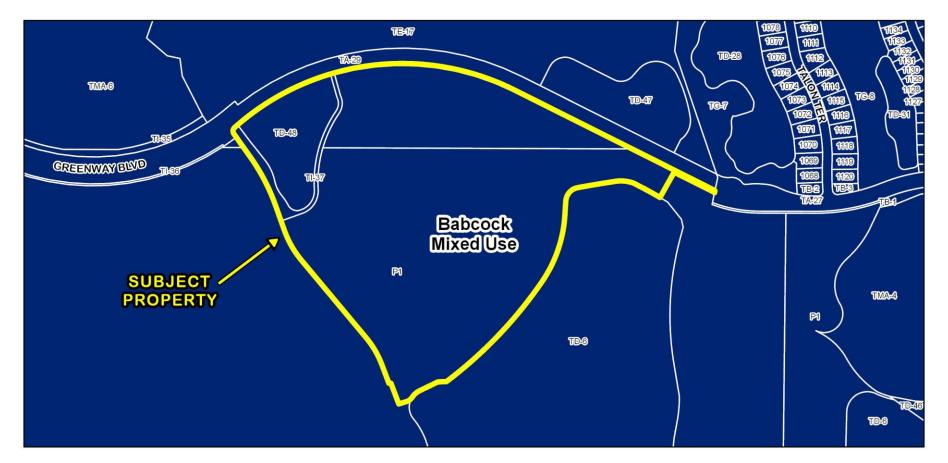

## Proposed Change

Babcock Property Holdings, LLC has requested Preliminary Plat approval for a subdivision to be named, Babcock Ranch Community, Village III Southwest, consisting of 101 single-family lots. The site is 48.91 acres, more or less, and is located south of Bermont Road, north of the border with Lee County, east of Babcock Ranch Road, and west of the border with Glades County, within the Babcock Community DRI.

PP-20-07-14 2017 Aerial Location Map (Full Range)

PP-20-07-14 2017 Aerial Location Map (Mid-Range)

PP-20-07-14 2019 Google Earth Image

PP-20-07-14 FLUM Designations

PP-20-07-14 Zoning Designations

PP-20-07-14 1000' Buffer Map