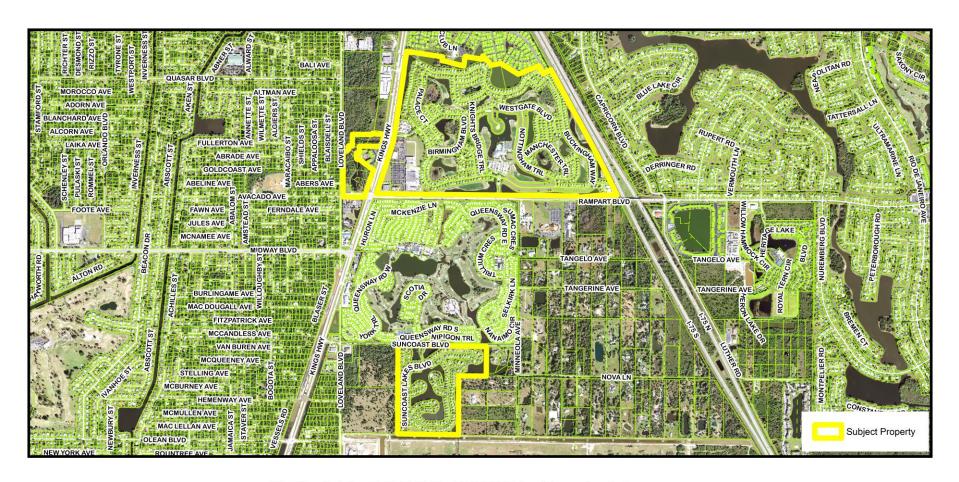

## 20LAD-00000-00001 (Quasi-Judicial)

(Adoption Hearing BCC Land Use Meeting 10-13-2020)

Neal Communities of SW Florida, Inc.



## **Proposed Change**

An amendment to the Victoria Estates DRI Development Order (DO) by extending the buildout date of this DO to August 12, 2035



## **CHARLOTTE COUNTY**

Developments of Regional Impact (DRI's)







20LAD-00000-00001 1000' Buffer Map



**20LAD-00000-00001 Location Map** 



20LAD-00000-00001 Aerial Image



20LAD-00000-00001 Framework



20LAD-00000-00001 FLUM Designations



20LAD-00000-00001 Zoning Designations



20LAD-00000-00001 Aerial Image

## **Proposed Change**

An amendment to the Victoria Estates of DRI Development Order (DO) by extending the buildout date of this DO to August 12, 2035