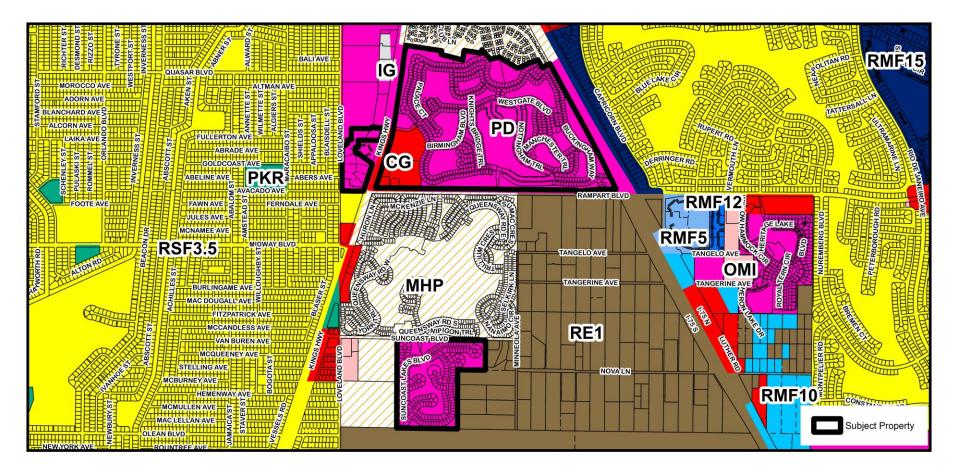

## 20LAD-00000-00001 (Quasi-Judicial)

(Adoption Hearing BCC Land Use Meeting 10-13-2020)

Neal Communities of SW Florida, Inc.



## **Proposed Change**

An amendment to the Victoria Estates DRI Development Order (DO) by extending the buildout date of this DO to August 12, 2035



## **CHARLOTTE COUNTY**

Developments of Regional Impact (DRI's)







20LAD-00000-00001 1000' Buffer Map



**20LAD-00000-00001 Location Map** 



20LAD-00000-00001 Aerial Image



20LAD-00000-00001 Framework



20LAD-00000-00001 FLUM Designations



20LAD-00000-00001 Zoning Designations



20LAD-00000-00001 Aerial Image

## **Proposed Change**

An amendment to the Victoria Estates of DRI Development Order (DO) by extending the buildout date of this DO to August 12, 2035