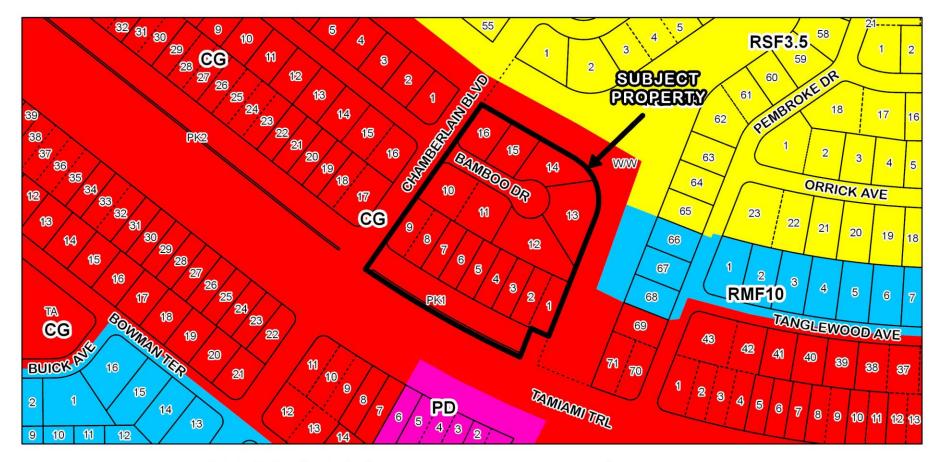

## PV-20-05-03

Dubbland Development, LLC is requesting to vacate lots, streets, and a park strip in a portion of Replat Port Charlotte Subdivision Section 30, including an access road and adjacent park strip, a total of 5.31 acres, more or less.

PV-20-05-03 2017 Aerial Location Map (Full Range)

PV-20-05-03 2017 Aerial Location Map (Mid-Range)

PV-20-05-03 2017 Aerial Location Map

PV-20-05-03 FLUM Designations

PV-20-05-03 Zoning Designations

PV-20-05-03 1000' Buffer Map