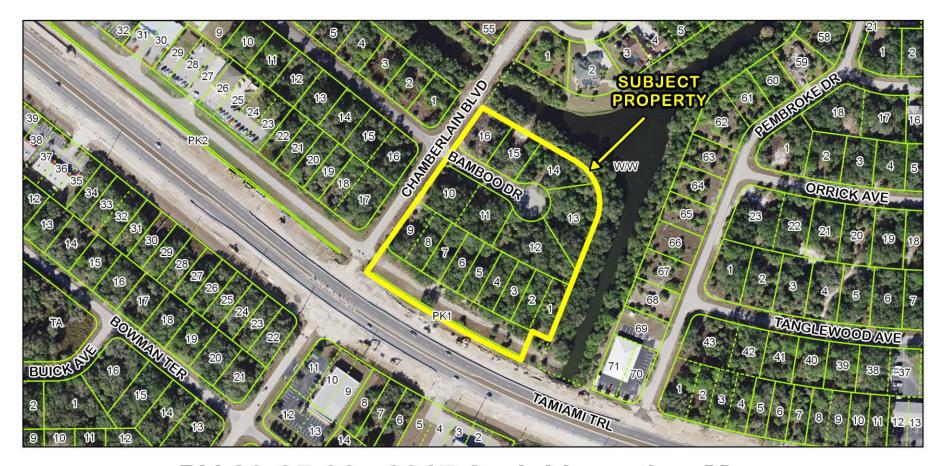

## PV-20-05-03

Dubbland Development, LLC is requesting to vacate lots, streets, and a park strip in a portion of Replat Port Charlotte Subdivision Section 30, including an access road and adjacent park strip, a total of 5.31 acres, more or less.

PV-20-05-03 2017 Aerial Location Map (Full Range)

PV-20-05-03 2017 Aerial Location Map (Mid-Range)

PV-20-05-03 2017 Aerial Location Map

PV-20-05-03 FLUM Designations

PV-20-05-03 Zoning Designations

PV-20-05-03 1000' Buffer Map