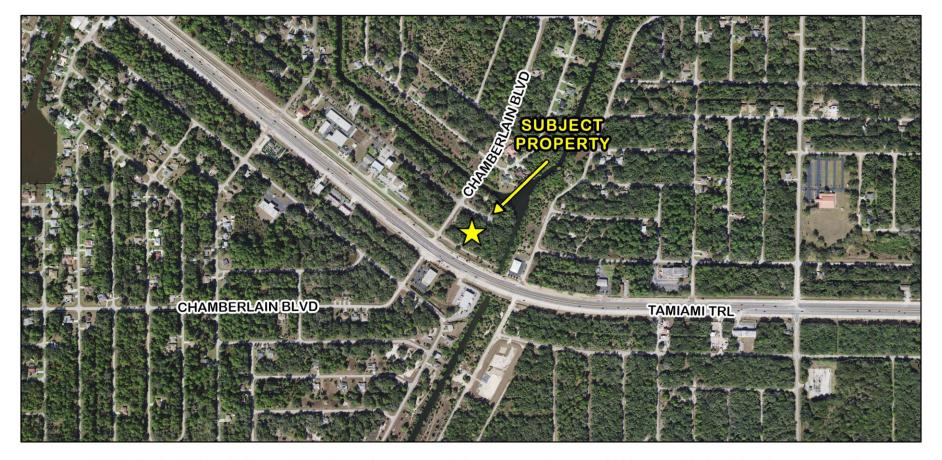

## PV-20-05-03

Dubbland Development, LLC is requesting to vacate lots, streets, and a park strip in a portion of Replat Port Charlotte Subdivision Section 30, including an access road and adjacent park strip, a total of 5.31 acres, more or less.

PV-20-05-03 2017 Aerial Location Map (Full Range)

PV-20-05-03 2017 Aerial Location Map (Mid-Range)

PV-20-05-03 2017 Aerial Location Map

PV-20-05-03 FLUM Designations

PV-20-05-03 Zoning Designations

PV-20-05-03 1000' Buffer Map