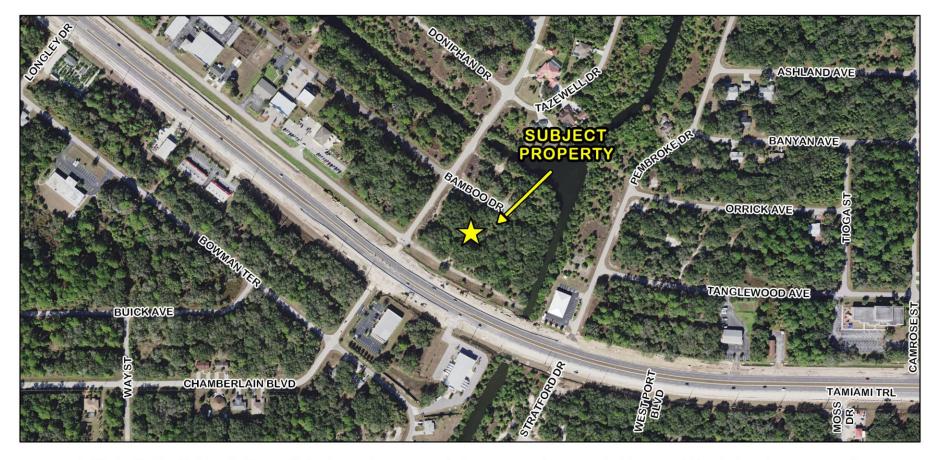

## PV-20-05-03

Dubbland Development, LLC is requesting to vacate lots, streets, and a park strip in a portion of Replat Port Charlotte Subdivision Section 30, including an access road and adjacent park strip, a total of 5.31 acres, more or less.

PV-20-05-03 2017 Aerial Location Map (Full Range)

PV-20-05-03 2017 Aerial Location Map (Mid-Range)

PV-20-05-03 2017 Aerial Location Map

PV-20-05-03 FLUM Designations

PV-20-05-03 Zoning Designations

PV-20-05-03 1000' Buffer Map