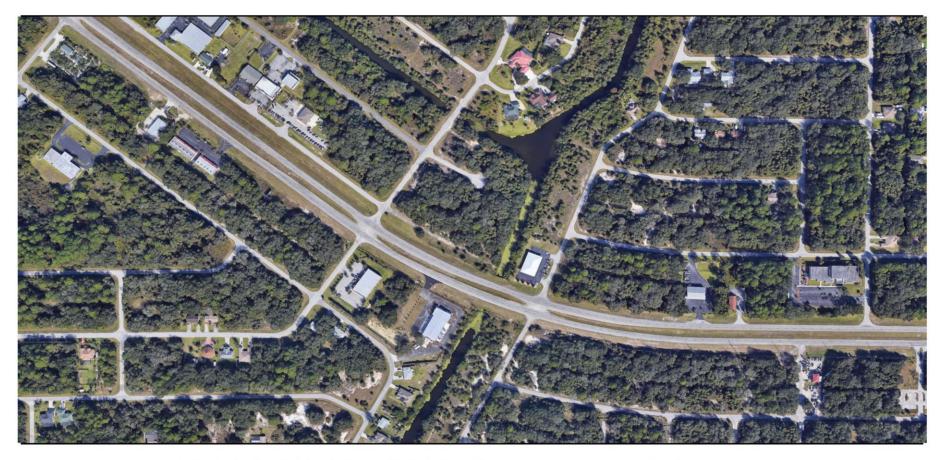

## PV-20-05-03 (Legislative)

BCC Land Use Meeting 10-13-2020 Dubbland Development LLC



## PV-20-05-03

Dubbland Development, LLC is requesting to vacate lots, streets, and a park strip in a portion of Replat Port Charlotte Subdivision Section 30, including an access road and adjacent park strip, a total of 5.31 acres, more or less.





PV-20-05-03 2017 Aerial Location Map (Full Range)



PV-20-05-03 2017 Aerial Location Map (Mid-Range)



PV-20-05-03 2017 Aerial Location Map



PV-20-05-03 FLUM Designations



PV-20-05-03 Zoning Designations



PV-20-05-03 1000' Buffer Map



PV-20-05-03 2019 Google Earth Image



PV-20-05-03 Proposed Changes