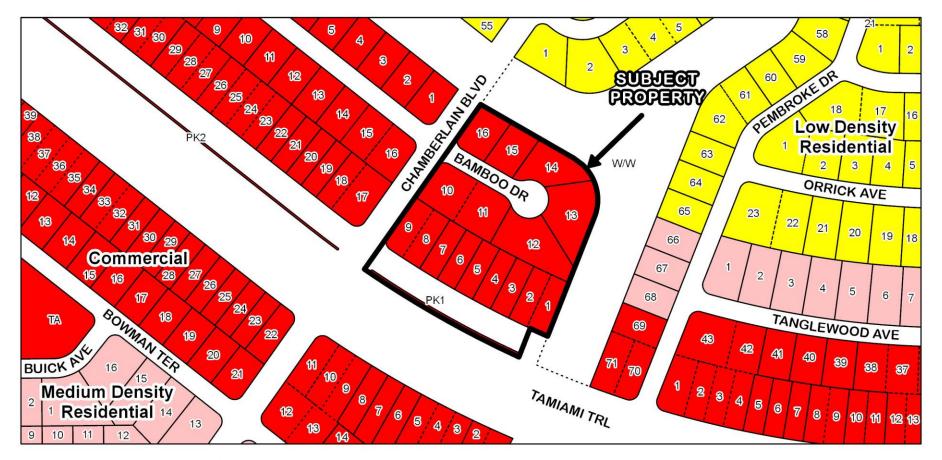

PV-20-05-03 2017 Aerial Location Map (Full Range)

PV-20-05-03 2017 Aerial Location Map (Mid-Range)

PV-20-05-03 2017 Aerial Location Map

PV-20-05-03 FLUM Designations

PV-20-05-03 Zoning Designations

PV-20-05-03 1000' Buffer Map