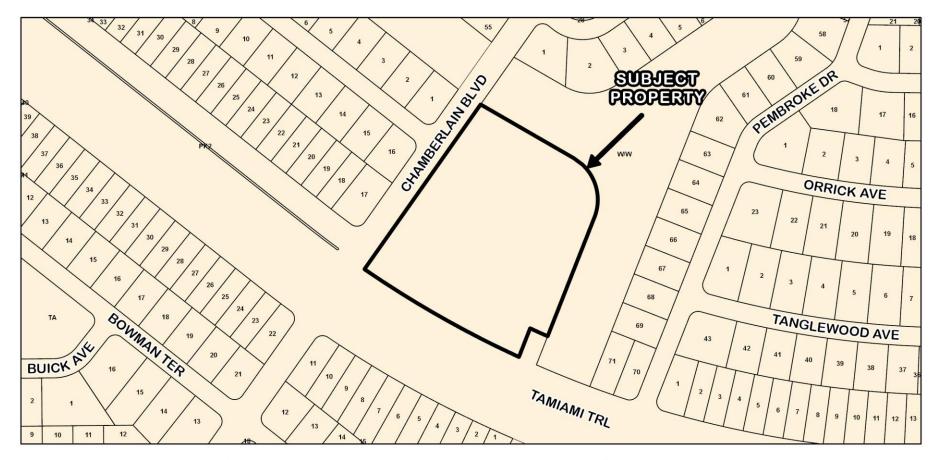

## PV-20-05-03

Dubbland Development, LLC is requesting to vacate lots, streets, and a park strip in a portion of Replat Port Charlotte Subdivision Section 30, including an access road and adjacent park strip, a total of 5.31 acres, more or less.

PV-20-05-03 2019 Google Earth Image

PV-20-05-03 Proposed Changes